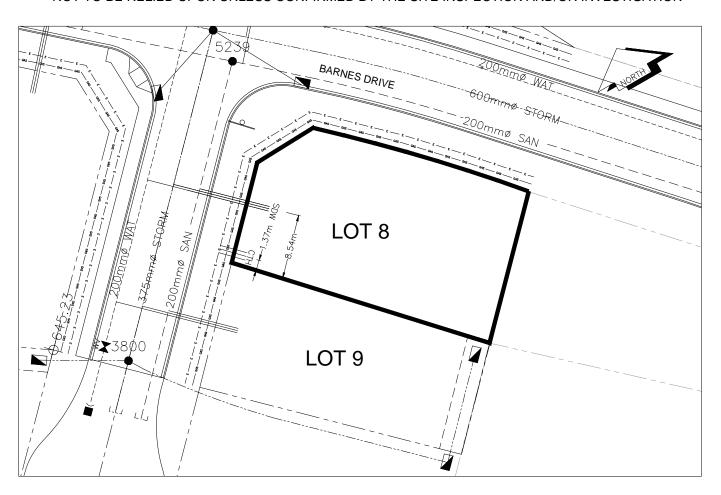

## City of Prince George HISTORY SHEET

| PID: <b>0291783</b>             | 21         |                                                       |        |                                           | Scale         | e: 1:500                             |                             |       |                       |
|---------------------------------|------------|-------------------------------------------------------|--------|-------------------------------------------|---------------|--------------------------------------|-----------------------------|-------|-----------------------|
| Legal: LOT 8                    |            |                                                       |        |                                           | D.L.:         | 1433                                 |                             | PLAN: | EPP32539              |
| 4007<br>Address: <b>4093 BA</b> | RNES DR    |                                                       |        |                                           |               |                                      |                             |       |                       |
| Sanitary Connection             | า:#        | SIZE:                                                 | 100mmØ | MATERIAL:                                 | PVC           | INV. AT PL                           | 639.68m                     | CONNI | ECTED                 |
| Water Connection:#              | ŧ          | SIZE:                                                 | 19mmØ  | MATERIAL:                                 | Copper        | INV. AT PL                           | 639.64m                     |       |                       |
| Storm Connection:#              | ŧ          | SIZE                                                  | 100mmØ | MATERIAL                                  | PVC           | INV. AT 凡                            | 639.74m                     | CONNI | ECTED                 |
| Cash Receipt No's:              |            |                                                       | WATER  |                                           | SANITARY      |                                      | S <sup>-</sup>              | ГОКМ  |                       |
| CURB FROM PRO                   | PERTY LINE | 5m                                                    |        |                                           |               | P                                    | AVEMENT W                   | /IDTH | 10m                   |
| HYDRO                           | 75mm D     | )B2                                                   |        |                                           | U/G CONNECTIO | ON ~                                 | /                           |       |                       |
| TELEPHONE                       | 100mm      | DB2                                                   |        |                                           | U/G CONNECTIO | ON ~                                 | /                           |       |                       |
| GAS                             | 42 PRO     | P/P.E.                                                |        |                                           |               |                                      |                             |       |                       |
| Information Sheets:             |            | REF. DWGS. L&M ENGINEERING LTD. JOB. 1432-01-04 DWGS. |        |                                           |               |                                      |                             |       |                       |
| Comments:                       |            | CURB STOP<br>CLEAN OUT                                |        | WATER SERVICE STORM SERVICE SANITARY SERV | ice =         | ☐ HYDRO SER  ☐ CABLE SER  ☐ TELECOMM | VICE<br>VICE<br>UNICASTIONS |       | - GAS<br>- ELECTRICAL |

THE INFORMATION CONTAINED HEREIN IS FOR INTERNAL USE ONLY.

NOT TO BE RELIED UPON UNLESS CONFIRMED BY THE SITE INSPECTION AND/OR INVESTIGATION

| SANITARY, STORM & WATER SERVICE INVERTS                                                              | SANITARY | WATER   | STORM   |
|------------------------------------------------------------------------------------------------------|----------|---------|---------|
| Distance from San. M.H. <u>5239</u> toward San. M.H. <u>STUB</u> to lot service connection point is: | 17.34m   | N/A     | N/A     |
| 1a.Distance from Stm. M.H. 3799 toward Stm. M.H. 3800 to lot service connection point is:            | N/A      | N/A     | 21.08m  |
| 2. Main Size at connection point is                                                                  | 200mmØ   | 200mmØ  | 375mmØ  |
| 3. Invert of service at main conn. stub point is                                                     | 639.62m  | 638.85m | 639.36m |
| 4. Invert at service end is                                                                          | 639.74m  | 639.70m | 639.82m |
| 5. Cover at property line in meters                                                                  | 3.17m    | 3.29m   | 3.09m   |
| 6. Survey Date: JUNE 2013 Book Ref.: 1432-01-04 By: L&M ENGINEERING LTD                              |          |         |         |
|                                                                                                      |          |         |         |
|                                                                                                      |          |         |         |
|                                                                                                      |          |         |         |
|                                                                                                      |          |         |         |
|                                                                                                      |          |         |         |
|                                                                                                      |          |         |         |
|                                                                                                      |          |         |         |
|                                                                                                      |          |         |         |
| SANITARY HISTORY:                                                                                    |          |         |         |
| DATE INSTALLED: JUNE 2013                                                                            |          |         |         |
| INSTALLED BY: SUNLAND UTILITIES LTD                                                                  |          |         |         |
|                                                                                                      |          |         |         |
|                                                                                                      |          |         |         |
|                                                                                                      |          |         |         |
|                                                                                                      |          |         |         |
|                                                                                                      |          |         |         |
|                                                                                                      |          |         |         |
|                                                                                                      |          |         |         |
|                                                                                                      |          |         |         |
| WATER HIGTORY                                                                                        |          |         |         |
| WATER HISTORY:                                                                                       |          |         |         |
| DATE INSTALLED: JUNE 2013                                                                            |          |         |         |
| INSTALLED BY: SUNLAND UTILITIES LTD.                                                                 |          |         |         |
|                                                                                                      |          |         |         |
|                                                                                                      |          |         |         |
|                                                                                                      |          |         |         |
|                                                                                                      |          |         |         |
|                                                                                                      |          |         |         |
|                                                                                                      |          |         |         |
|                                                                                                      |          |         |         |
|                                                                                                      |          |         |         |
|                                                                                                      |          |         |         |
| STORM HISTORY:                                                                                       |          |         |         |
| DATE INSTALLED: JUNE 2013                                                                            |          |         |         |
| INSTALLED BY: SUNLAND UTILITIES LTD.                                                                 |          |         |         |
| THE TREE BY COME INDICATE OF THE TREE BY.                                                            |          |         |         |
|                                                                                                      |          |         |         |
|                                                                                                      |          |         |         |
|                                                                                                      |          |         |         |
|                                                                                                      |          |         |         |
|                                                                                                      |          |         |         |