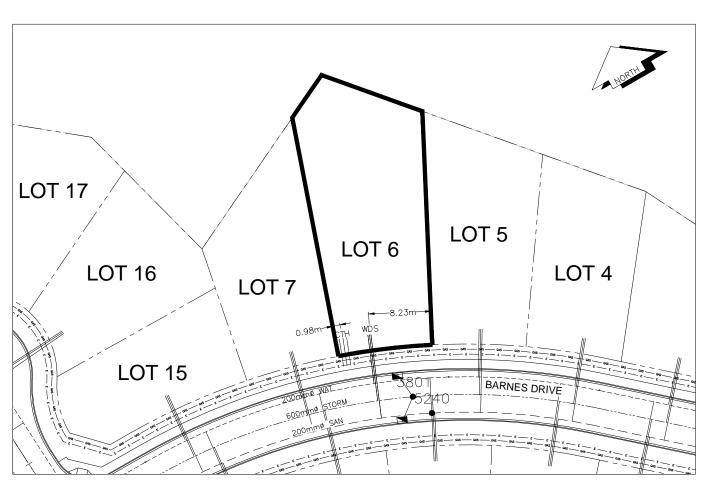

## City of Prince George HISTORY SHEET

| PID: <b>029178304</b> |                                                       |       |        |                                                 | Scal           | e: 1:750                            |                              |                |
|-----------------------|-------------------------------------------------------|-------|--------|-------------------------------------------------|----------------|-------------------------------------|------------------------------|----------------|
| Legal: LOT 6          |                                                       |       |        |                                                 | D.L.           | : 1433                              |                              | PLAN: EPP32539 |
| Address: 3960 BARN    | ES DR                                                 |       |        |                                                 |                |                                     |                              |                |
| Sanitary Connection:# |                                                       | SIZE: | 100mmØ | MATERIAL:                                       | PVC            | INV. AT PL                          | 642.64m                      | CONNECTED      |
| Water Connection:#    |                                                       | SIZE: | 19mmØ  | MATERIAL:                                       | Copper         | INV. AT P                           | 642.66m                      |                |
| Storm Connection:#    |                                                       | SIZE  | 100mmØ | MATERIAL                                        | PVC            | INV. AT PL                          | 642.66m                      | CONNECTED      |
| Cash Receipt No's:    |                                                       |       | WATER  |                                                 | SANITARY       |                                     | S <sup>-</sup>               | ГORM           |
| CURB FROM PROPER      | TY LINE                                               | 5m    |        |                                                 |                | P/                                  | AVEMENT W                    | /IDTH 10m      |
| HYDRO                 | 75mm DB2                                              |       |        |                                                 | U/G CONNECTION | ON ~                                | /                            |                |
| TELEPHONE             | 100mm DB2                                             |       |        |                                                 | U/G CONNECTION | ON ~                                | /                            |                |
| GAS                   | 42 PROP/P.E                                           | ≣.    |        |                                                 |                |                                     |                              |                |
| Information Sheets:   | REF. DWGS. L&M ENGINEERING LTD. JOB. 1432-01-04 DWGS. |       |        |                                                 |                |                                     |                              |                |
| Comments:             | CS CUF                                                |       |        | WATER SERVICE<br>STORM SERVICE<br>SANITARY SERV | ICE ==         | HYDRO SER<br>CABLE SER'<br>TELECOMM | RVICE<br>VICE<br>UNICASTIONS | GAS GENERAL    |

THE INFORMATION CONTAINED HEREIN IS FOR INTERNAL USE ONLY.

NOT TO BE RELIED UPON UNLESS CONFIRMED BY THE SITE INSPECTION AND/OR INVESTIGATION

| SANITARY, STORM & WATER SERVICE INVERTS                                                                 | SANITARY | WATER   | STORM   |
|---------------------------------------------------------------------------------------------------------|----------|---------|---------|
| 1. Distance from San. M.H. <u>5240</u> toward San. M.H. <u>5241</u> to lot service connection point is: | 9.67m    | N/A     | N/A     |
| 1a.Distance from Stm. M.H. <u>3801</u> toward Stm. M.H. <u>3802</u> to lot service connection point is: | N/A      | N/A     | 6.06m   |
| 2. Main Size at connection point is                                                                     | 200mmØ   | 200mmØ  | 450mmØ  |
| 3. Invert of service at main conn. stub point is                                                        | 642.24m  | 642.24m | 641.74m |
| 4. Invert at service end is                                                                             | 642.76m  | 642.78m | 642.76m |
| 5. Cover at property line in meters                                                                     | 2.88m    | 2.94m   | 2.86m   |
| 6. Survey Date: JUNE 2013 Book Ref.: 1432-01-04 By: L&M ENGINEERING LTD                                 |          |         |         |
|                                                                                                         |          |         |         |
|                                                                                                         |          |         |         |
|                                                                                                         |          |         |         |
|                                                                                                         |          |         |         |
|                                                                                                         |          |         |         |
|                                                                                                         |          |         |         |
|                                                                                                         |          |         |         |
|                                                                                                         |          |         |         |
| SANITARY HISTORY:                                                                                       |          |         |         |
| DATE INSTALLED: JUNE 2013                                                                               |          |         |         |
| INSTALLED BY: SUNLAND UTILITIES LTD                                                                     |          |         |         |
| INSTALLED BT. SUNLAND OTHER ETD                                                                         |          |         |         |
|                                                                                                         |          |         |         |
|                                                                                                         |          |         |         |
|                                                                                                         |          |         |         |
|                                                                                                         |          |         |         |
|                                                                                                         |          |         |         |
|                                                                                                         |          |         |         |
|                                                                                                         |          |         |         |
|                                                                                                         |          |         |         |
| WATER HISTORY:                                                                                          |          |         |         |
| DATE INSTALLED: JUNE 2013                                                                               |          |         |         |
| INSTALLED BY: SUNLAND UTILITIES LTD.                                                                    |          |         |         |
|                                                                                                         |          |         |         |
|                                                                                                         |          |         |         |
|                                                                                                         |          |         |         |
|                                                                                                         |          |         |         |
|                                                                                                         |          |         |         |
|                                                                                                         |          |         |         |
|                                                                                                         |          |         |         |
|                                                                                                         |          |         |         |
|                                                                                                         |          |         |         |
|                                                                                                         |          |         |         |
| STORM HISTORY:                                                                                          |          |         |         |
| DATE INSTALLED: JUNE 2013                                                                               |          |         |         |
| INSTALLED BY: SUNLAND UTILITIES LTD.                                                                    |          |         |         |
|                                                                                                         |          |         |         |
|                                                                                                         |          |         |         |
|                                                                                                         |          |         |         |
|                                                                                                         |          |         |         |
|                                                                                                         |          |         |         |
|                                                                                                         |          |         |         |