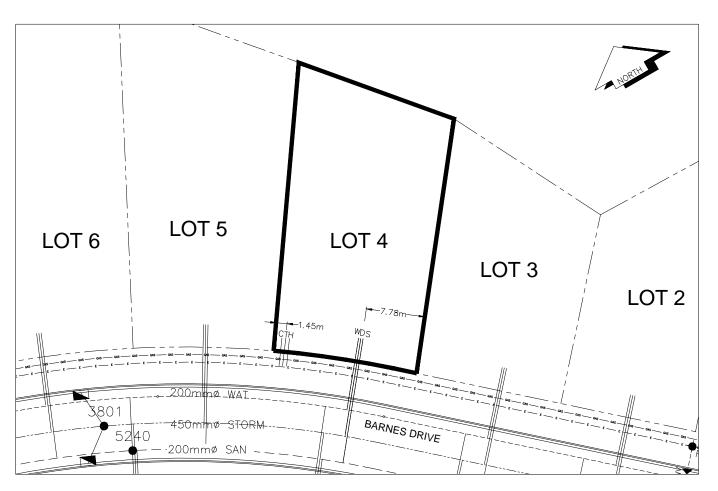

## City of Prince George HISTORY SHEET

| PID: <b>029178282</b> |              |                        |                |                                                 | Scale         | e: 1:500                                  |                             |       |                       |
|-----------------------|--------------|------------------------|----------------|-------------------------------------------------|---------------|-------------------------------------------|-----------------------------|-------|-----------------------|
| Legal: LOT 4          |              |                        |                |                                                 | D.L.:         | 1433                                      |                             | PLAN: | EPP32539              |
| Address: 3974 BARN    | ES DR        |                        |                |                                                 |               |                                           |                             |       |                       |
| Sanitary Connection:# |              | SIZE:                  | 100mmØ         | MATERIAL:                                       | PVC           | INV. AT PL                                | 641.27m                     | CONNE | ECTED                 |
| Water Connection:#    |              | SIZE:                  | 19mmØ          | MATERIAL:                                       | Copper        | INV. AT P2                                | 641.27m                     |       |                       |
| Storm Connection:#    |              | SIZE                   | 100mmØ         | MATERIAL                                        | PVC           | INV. AT PL                                | 641.28m                     | CONN  | ECTED                 |
| ash Receipt No's:     |              | WATER                  |                | SANITARY                                        |               | STORM                                     |                             |       |                       |
| CURB FROM PROPER      | RTY LINE     | 5m                     |                |                                                 |               | PA                                        | VEMENT W                    | 'IDTH | 10m                   |
| HYDRO                 | 75mm D       | B2                     |                | U/G CONNECTION                                  |               |                                           |                             |       |                       |
| TELEPHONE             | 100mm [      | DB2                    | U/G CONNECTION |                                                 |               | ON ~                                      | /                           |       |                       |
| GAS                   | 42 PROP/P.E. |                        |                |                                                 |               |                                           |                             |       |                       |
| Information Sheets:   |              | REF. DWGS.             | L&M ENGINEE    | ERING LTD. JOB.                                 | 1432-01-04 DV | /GS.                                      |                             |       |                       |
| Comments:             |              | CURB STOP<br>CLEAN OUT |                | WATER SERVICE<br>STORM SERVICE<br>SANITARY SERV | ICE =         | ☐ HYDRO SERVE  ☐ CABLE SERVE  ☐ TELECOMMU | VICE<br>/ICE<br>JNICASTIONS |       | - GAS<br>- ELECTRICAL |