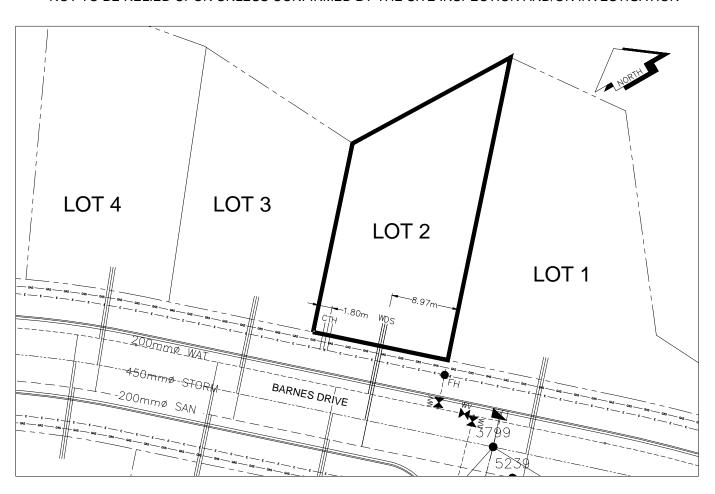

## City of Prince George HISTORY SHEET

| PID: <b>029178266</b> |             |         |        |                                                 | Scale          | e: 1:500                                  |                              |             |                       |
|-----------------------|-------------|---------|--------|-------------------------------------------------|----------------|-------------------------------------------|------------------------------|-------------|-----------------------|
| Legal: LOT 2          |             |         |        |                                                 | D.L.:          | 1433                                      |                              | PLAN:       | EPP32539              |
| Address: 3986 BARNE   | S DR        |         |        |                                                 |                |                                           |                              |             |                       |
| Sanitary Connection:# |             | SIZE:   | 100mmØ | MATERIAL:                                       | PVC            | INV. AT PL                                | 640.06m                      | CONN        | ECTED                 |
| Water Connection:#    |             | SIZE:   | 19mmØ  | MATERIAL:                                       | Copper         | INV. AT P                                 | 639.97m                      |             |                       |
| Storm Connection:#    |             | SIZE    | 100mmØ | MATERIAL                                        | PVC            | INV. AT PL                                | 640.01m                      | CONN        | ECTED                 |
| Cash Receipt No's:    |             |         | WATER  |                                                 | SANITARY       |                                           | S                            | TORM        |                       |
| CURB FROM PROPER      | TY LINE     | 5m      |        |                                                 |                | P                                         | AVEMENT V                    | VIDTH       | 10m                   |
| HYDRO                 | 75mm DB2    |         |        |                                                 | U/G CONNECTION | ON ~                                      | /                            |             |                       |
| TELEPHONE             | 100mm DB2   |         |        |                                                 | U/G CONNECTION | ON ~                                      | /                            |             |                       |
| GAS                   | 42 PROP/P.E |         |        |                                                 |                |                                           |                              |             |                       |
| nformation Sheets:    | RE          | F. DWGS |        | RING LTD. JOB.                                  |                |                                           |                              |             |                       |
| Comments:             | CS CUR      |         |        | WATER SERVICE<br>STORM SERVICE<br>SANITARY SERV |                | ─ HYDRO SER      CABLE SER'      TELECOMM | RVICE<br>VICE<br>UNICASTION: | S - t - t - | - GAS<br>- ELECTRICAL |

THE INFORMATION CONTAINED HEREIN IS FOR INTERNAL USE ONLY.

NOT TO BE RELIED UPON UNLESS CONFIRMED BY THE SITE INSPECTION AND/OR INVESTIGATION

| SANITARY, STORM & WATER SERVICE INVERTS                                                                 | SANITARY | WATER   | STORM   |
|---------------------------------------------------------------------------------------------------------|----------|---------|---------|
| 1. Distance from San. M.H. <u>5239</u> toward San. M.H. <u>5240</u> to lot service connection point is: | 20.51m   | N/A     | N/A     |
| 1a.Distance from Stm. M.H. 3799 toward Stm. M.H. 3801 to lot service connection point is:               | N/A      | N/A     | 17.06m  |
| 2. Main Size at connection point is                                                                     | 200mmØ   | 200mmØ  | 450mmØ  |
| 3. Invert of service at main conn. stub point is                                                        | 639.38m  | 638.49m | 639.41m |
| 4. Invert at service end is                                                                             | 640.12m  | 640.02m | 640.07m |
| 5. Cover at property line in meters                                                                     | 2.9m     | 3.07m   | 2.95m   |
| 6. Survey Date: JUNE 2013 Book Ref.: 1432-01-04 By: L&M ENGINEERING LTD                                 |          |         |         |
|                                                                                                         |          |         |         |
|                                                                                                         |          |         |         |
|                                                                                                         |          |         |         |
|                                                                                                         |          |         |         |
|                                                                                                         |          |         |         |
|                                                                                                         |          |         |         |
|                                                                                                         |          |         |         |
|                                                                                                         | 1        |         |         |
| SANITARY HISTORY:                                                                                       |          |         |         |
| DATE INSTALLED: JUNE 2013                                                                               |          |         |         |
| INSTALLED BY: SUNLAND UTILITIES LTD                                                                     |          |         |         |
| THO MEETS ST. CONE. THE ST. CO.                                                                         |          |         |         |
|                                                                                                         |          |         |         |
|                                                                                                         |          |         |         |
|                                                                                                         |          |         |         |
|                                                                                                         |          |         |         |
|                                                                                                         |          |         |         |
|                                                                                                         |          |         |         |
|                                                                                                         |          |         |         |
|                                                                                                         |          |         |         |
| WATER HISTORY:                                                                                          |          |         |         |
| DATE INSTALLED: JUNE 2013                                                                               |          |         |         |
| INSTALLED BY: SUNLAND UTILITIES LTD.                                                                    |          |         |         |
|                                                                                                         |          |         |         |
|                                                                                                         |          |         |         |
|                                                                                                         |          |         |         |
|                                                                                                         |          |         |         |
|                                                                                                         |          |         |         |
|                                                                                                         |          |         |         |
|                                                                                                         |          |         |         |
|                                                                                                         |          |         |         |
|                                                                                                         |          |         |         |
| STORM HISTORY:                                                                                          |          |         |         |
|                                                                                                         |          |         |         |
| DATE INSTALLED: JUNE 2013                                                                               |          |         |         |
| INSTALLED BY: SUNLAND UTILITIES LTD.                                                                    |          |         |         |
|                                                                                                         |          |         |         |
|                                                                                                         |          |         |         |
|                                                                                                         |          |         |         |
|                                                                                                         |          |         |         |
|                                                                                                         |          |         |         |
|                                                                                                         |          |         |         |