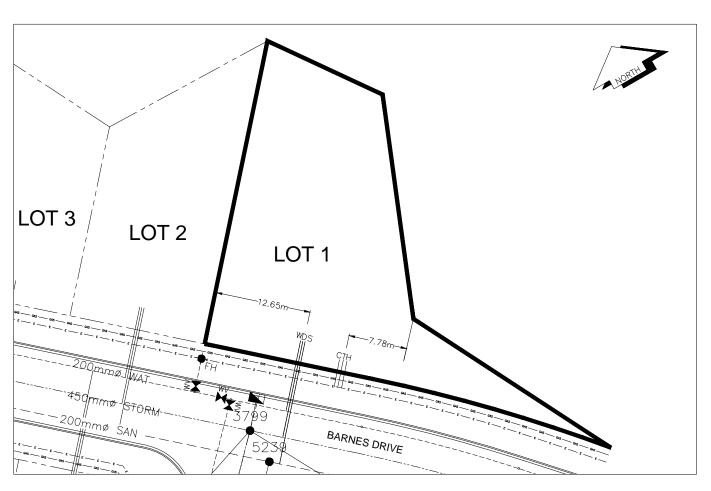

## City of Prince George HISTORY SHEET

| PID: <b>029178258</b> |                                                       |                        |        |                                                 | Scale          | e: 1:500                                   |                             |       |                       |
|-----------------------|-------------------------------------------------------|------------------------|--------|-------------------------------------------------|----------------|--------------------------------------------|-----------------------------|-------|-----------------------|
| Legal: LOT 1          |                                                       |                        |        |                                                 | D.L.:          | 1433                                       |                             | PLAN: | EPP32539              |
| Address: 3990 BARNI   | ES DR                                                 |                        |        |                                                 |                |                                            |                             |       |                       |
| Sanitary Connection:# |                                                       | SIZE:                  | 100mmØ | MATERIAL:                                       | PVC            | INV. AT PL                                 | 638.76m                     | CONNI | ECTED                 |
| Water Connection:#    |                                                       | SIZE:                  | 19mmØ  | MATERIAL:                                       | Copper         | INV. AT P                                  | 638.85m                     |       |                       |
| Storm Connection:#    |                                                       | SIZE                   | 100mmØ | MATERIAL                                        | PVC            | INV. AT PL                                 | 638.75m                     | CONNI | ECTED                 |
| Cash Receipt No's:    |                                                       |                        | WATER  |                                                 | SANITARY       |                                            | S <sup>-</sup>              | ГORM  |                       |
| CURB FROM PROPER      | TY LINE                                               | 5m                     |        |                                                 |                | P.                                         | AVEMENT W                   | /IDTH | 10m                   |
| HYDRO                 | 75mm D                                                | B2                     |        |                                                 | U/G CONNECTION | ON ~                                       | /                           |       |                       |
| TELEPHONE             | 100mm l                                               | DB2                    |        |                                                 | U/G CONNECTION | ON ~                                       | /                           |       |                       |
| GAS                   | 42 PRO                                                | P/P.E.                 |        |                                                 |                |                                            |                             |       |                       |
| Information Sheets:   | REF. DWGS. L&M ENGINEERING LTD. JOB. 1432-01-04 DWGS. |                        |        |                                                 |                |                                            |                             |       |                       |
| Comments:             |                                                       | CURB STOP<br>CLEAN OUT |        | WATER SERVICE<br>STORM SERVICE<br>SANITARY SERV |                | ⊥ HYDRO SER<br>○ CABLE SER\<br>└ TELECOMMU | VICE<br>VICE<br>UNICASTIONS |       | - GAS<br>- ELECTRICAL |

THE INFORMATION CONTAINED HEREIN IS FOR INTERNAL USE ONLY.

NOT TO BE RELIED UPON UNLESS CONFIRMED BY THE SITE INSPECTION AND/OR INVESTIGATION

| SANITARY, STORM & WATER SERVICE INVERTS                                                                 | SANITARY | WATER   | STORM   |
|---------------------------------------------------------------------------------------------------------|----------|---------|---------|
| Distance from San. M.H. <u>5238</u> toward San. M.H. <u>5239</u> to lot service connection point is:    | 67.10m   | N/A     | N/A     |
| 1a.Distance from Stm. M.H. <u>3798</u> toward Stm. M.H. <u>3799</u> to lot service connection point is: | N/A      | N/A     | 67.17m  |
| 2. Main Size at connection point is                                                                     | 200mmØ   | 200mmØ  | 600mmØ  |
| 3. Invert of service at main conn. stub point is                                                        | 638.90m  | 637.99m | 638.20m |
| 4. Invert at service end is                                                                             | 638.82m  | 638.91m | 638.81m |
| 5. Cover at property line in meters                                                                     | 3.55m    | 3.54m   | 3.56m   |
| 6. Survey Date: JUNE 2013 Book Ref.: 1432-01-04 By: L&M ENGINEERING LTD                                 |          |         |         |
|                                                                                                         |          |         |         |
|                                                                                                         |          |         |         |
|                                                                                                         |          |         |         |
|                                                                                                         |          |         |         |
|                                                                                                         |          |         |         |
|                                                                                                         |          |         |         |
|                                                                                                         |          |         |         |
|                                                                                                         |          |         |         |
| SANITARY HISTORY:                                                                                       |          |         |         |
| DATE INSTALLED: JUNE 2013                                                                               |          |         |         |
| INSTALLED BY: SUNLAND UTILITIES LTD                                                                     |          |         |         |
|                                                                                                         |          |         |         |
|                                                                                                         |          |         |         |
|                                                                                                         |          |         |         |
|                                                                                                         |          |         |         |
|                                                                                                         |          |         |         |
|                                                                                                         |          |         |         |
|                                                                                                         |          |         |         |
|                                                                                                         |          |         |         |
| WATER HISTORY                                                                                           |          |         |         |
| WATER HISTORY:                                                                                          |          |         |         |
| DATE INSTALLED: JUNE 2013                                                                               |          |         |         |
| INSTALLED BY: SUNLAND UTILITIES LTD.                                                                    |          |         |         |
|                                                                                                         |          |         |         |
|                                                                                                         |          |         |         |
|                                                                                                         |          |         |         |
|                                                                                                         |          |         |         |
|                                                                                                         |          |         |         |
|                                                                                                         |          |         |         |
|                                                                                                         |          |         |         |
|                                                                                                         |          |         |         |
|                                                                                                         |          |         |         |
| STORM HISTORY:                                                                                          |          |         |         |
| DATE INSTALLED: JUNE 2013                                                                               |          |         |         |
|                                                                                                         |          |         |         |
| INSTALLED BY: SUNLAND UTILITIES LTD.                                                                    |          |         |         |
|                                                                                                         |          |         |         |
|                                                                                                         |          |         |         |
|                                                                                                         |          |         |         |
|                                                                                                         |          |         |         |
|                                                                                                         |          |         |         |