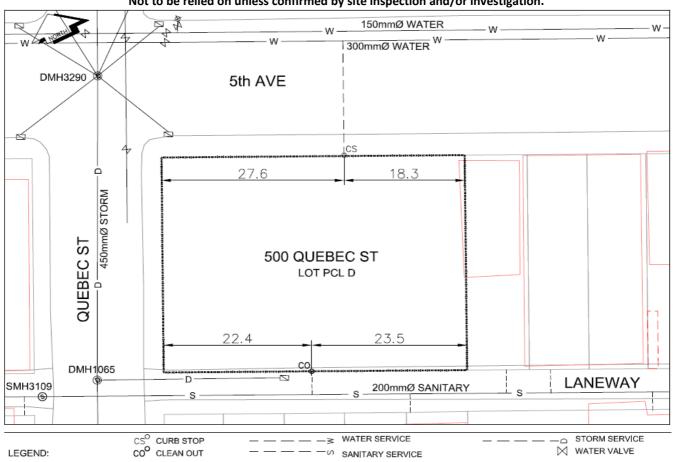

## City of Prince George **History Sheet**

| PID: | 029160138   |
|------|-------------|
| MU:  | 101483      |
| WO:  | 78894/78897 |

Civic Address: 500 Quebec St

Legal Description: Lot: PCL D (CA3341712) Block: 164 District Lot: 343 Plan: 1268

| Service<br>Type | Diameter<br>(mm) | Material | Invert Elev<br>at main (m) | Invert Elev at property line (m) | Invert Elev at service end (m) | Distance into property (m) | Installation<br>Date |
|-----------------|------------------|----------|----------------------------|----------------------------------|--------------------------------|----------------------------|----------------------|
| Sanitary        | 100mm            | PVC      | -                          | -                                | -                              | -                          | June 2014            |
| Water           | 20mm             | Copper   | -                          | -                                | -                              | -                          | June 2014            |
| Storm           | N/A              | N/A      | ı                          | -                                | -                              | -                          |                      |

| Service Connection Location     |      |                         |      |       | Storm (m) |
|---------------------------------|------|-------------------------|------|-------|-----------|
| Distance from downstream San MH | 3112 | towards upstream San MH | 3109 | 69.90 |           |
| Distance from downstream Stm MH | -    | towards upstream Stm MH | -    |       |           |

| Power            | Size | Communications   | Size | Cable            | Size | Gas      | Size |
|------------------|------|------------------|------|------------------|------|----------|------|
| BC Hydro         | -    | Telus            | -    | Shaw             | -    | FortisBC | -    |
| Overhead Service |      | Overhead Service |      | Overhead Service |      |          |      |

| Installed by: | City of Prince George forces                     | Sui | irvey Date: | - |
|---------------|--------------------------------------------------|-----|-------------|---|
| Comments:     | Overhead hydro and telecommunications in laneway |     |             |   |

NOT TO SCALE The information contained herein is for internal use only. Not to be relied on unless confirmed by site inspection and/or investigation.