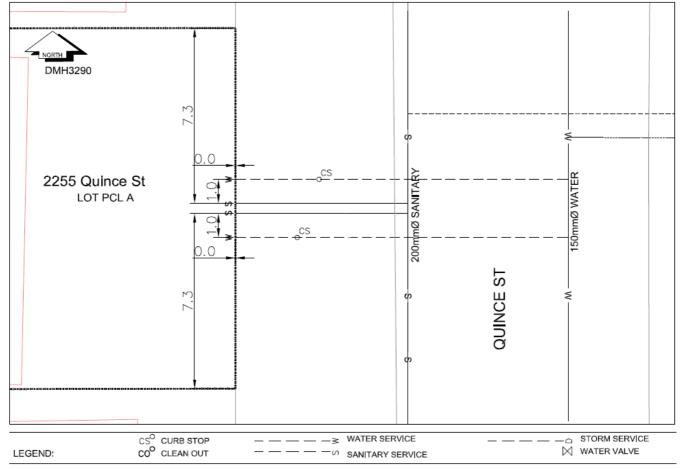

## City of Prince George **History Sheet**

| PID:   | 029148260 |
|--------|-----------|
| SD/MU: |           |
| WO:    |           |

Civic Address: 2255 Quince St

Legal Description: Lot: PCL A (CA3305101) District Lot: 932 Plan: 796

| Service<br>Type                                                                                                                          | Diameter<br>(mm) | Material       | Invert Elev<br>at main (m) | Depth of Cut at<br>property line (m) | Invert Elev at service end (m) | Distance into<br>property (m) | Installation<br>Date |
|------------------------------------------------------------------------------------------------------------------------------------------|------------------|----------------|----------------------------|--------------------------------------|--------------------------------|-------------------------------|----------------------|
| Sanitary                                                                                                                                 | 100mm            | AC             | -                          | 3.99                                 | 566.47                         | 3.00                          | Jan 1975             |
| Water                                                                                                                                    | 20mm             | Copper         | -                          | -                                    | -                              | -                             |                      |
| Storm                                                                                                                                    | N/A              | N/A            | -                          | -                                    | -                              | -                             |                      |
| Service Connection Location   Distance from downstream San MH 2967 towards upstream   Distance from downstream Stm MH - towards upstream |                  |                |                            | 3463                                 | Sanitary (m)<br>67.20          | Storm (m)                     |                      |
| Power                                                                                                                                    | Size             | Communications | Size                       | Cable                                | Size                           | Gas                           | Size                 |
| BC Hydro                                                                                                                                 | -                | Telus          | -                          | Shaw                                 | -                              | FortisBC                      | -                    |
| Overhea                                                                                                                                  | d Service        | Overhead       | Service                    | Overhead                             | Service                        |                               |                      |