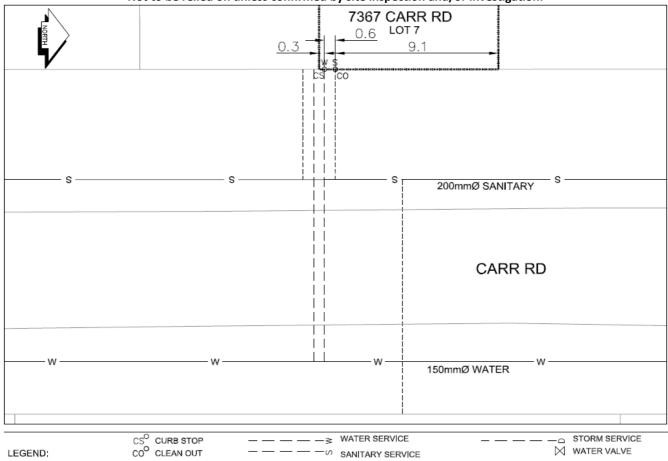

## City of Prince George **History Sheet**

| PID:   | 029147557    |
|--------|--------------|
| SD/MU: | 101393       |
| WO:    | 72244/ 72245 |

Civic Address: 7367 Carr Rd

Legal Description: Lot: 7 District Lot: 2433 Plan: EPP25213

| Service<br>Type | Diameter<br>(mm) | Material | Invert Elev<br>at main (m) | Invert Elev at property line (m) | Invert Elev at service end (m) | Distance into property (m) | Installation<br>Date |
|-----------------|------------------|----------|----------------------------|----------------------------------|--------------------------------|----------------------------|----------------------|
| Sanitary        | 100mm            | PVC      | -                          | -                                | -                              | -                          | September 2013       |
| Water           | 20mm             | Copper   | -                          | -                                | -                              | -                          | September 2013       |
| Storm           | N/A              | N/A      | -                          | -                                | -                              | -                          |                      |

| Service Connection Location     |     |                         |     |       | Storm (m) |
|---------------------------------|-----|-------------------------|-----|-------|-----------|
| Distance from downstream San MH | 232 | towards upstream San MH | 206 | 66.20 |           |
| Distance from downstream Stm MH | -   | towards upstream Stm MH | -   |       |           |