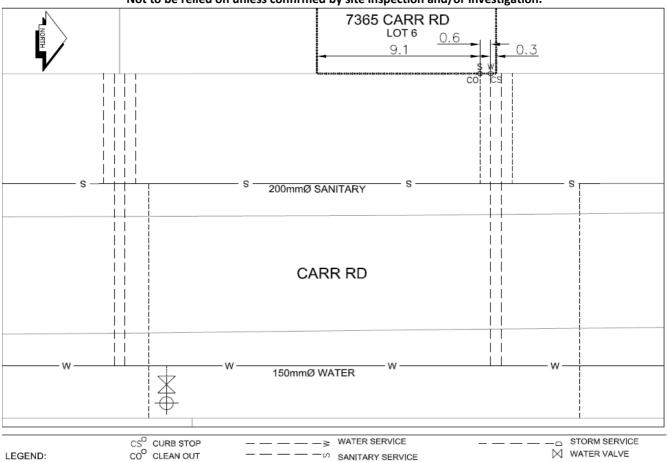

## City of Prince George **History Sheet**

| PID:   | 029147549    |
|--------|--------------|
| SD/MU: | 101393       |
| WO:    | 72244/ 72245 |

Civic Address: 7365 Carr Rd

Legal Description: Lot: 6 District Lot: 2433 Plan: EPP25213

| Service<br>Type | Diameter<br>(mm) | Material | Invert Elev<br>at main (m) | Invert Elev at property line (m) | Invert Elev at service end (m) | Distance into property (m) | Installation<br>Date |
|-----------------|------------------|----------|----------------------------|----------------------------------|--------------------------------|----------------------------|----------------------|
| Sanitary        | 100mm            | PVC      | -                          | -                                | -                              | 1                          | September 2013       |
| Water           | 20mm             | Copper   | -                          | -                                | -                              | 1                          | September 2013       |
| Storm           | N/A              | N/A      |                            | -                                | -                              | -                          |                      |

NOT TO SCALE The information contained herein is for internal use only. Not to be relied on unless confirmed by site inspection and/or investigation.