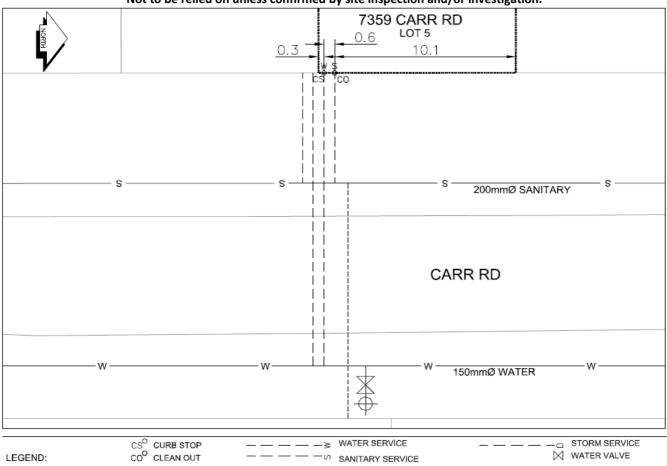

## City of Prince George **History Sheet**

| PID:   | 029147531    |
|--------|--------------|
| SD/MU: | 101393       |
| WO:    | 72244/ 72245 |

Civic Address: 7359 Carr Rd

Legal Description: Lot: 5 District Lot: 2433 Plan: EPP25213

| Service<br>Type | Diameter<br>(mm) | Material | Invert Elev<br>at main (m) | Invert Elev at property line (m) | Invert Elev at service end (m) | Distance into property (m) | Installation<br>Date |
|-----------------|------------------|----------|----------------------------|----------------------------------|--------------------------------|----------------------------|----------------------|
| Sanitary        | 100mm            | PVC      | -                          | -                                | -                              | -                          | September 2013       |
| Water           | 20mm             | Copper   | -                          | -                                | -                              | -                          | September 2013       |
| Storm           | N/A              | N/A      | -                          | -                                | -                              | -                          |                      |

| Service Connection Location     |     |                         |     |       | Storm (m) |
|---------------------------------|-----|-------------------------|-----|-------|-----------|
| Distance from downstream San MH | 232 | towards upstream San MH | 206 | 45.20 |           |
| Distance from downstream Stm MH | -   | towards upstream Stm MH | -   |       |           |