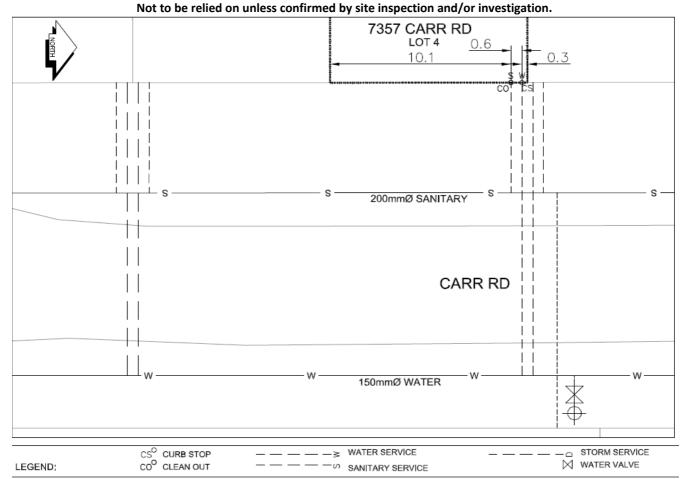

## Civic Address:7357 Carr RdLegal Description:Lot: 4 District Lot: 2433 Plan: EPP25213

| Service<br>Type   | Diameter<br>(mm)                                                                                                              | Material       | Invert Elev<br>at main (m) | Invert Elev at<br>property line (m) | Invert Elev at service end (m) | Distance into<br>property (m) | Installation<br>Date |
|-------------------|-------------------------------------------------------------------------------------------------------------------------------|----------------|----------------------------|-------------------------------------|--------------------------------|-------------------------------|----------------------|
| Sanitary          | 100mm                                                                                                                         | PVC            | -                          | -                                   | -                              | -                             | September 2013       |
| Water             | 20mm                                                                                                                          | Copper         | -                          | -                                   | -                              | -                             | September 2013       |
| Storm             | N/A                                                                                                                           | N/A            | -                          | -                                   | -                              | -                             |                      |
| Distance from dov | Distance from downstream San MH 232 towards upstream San MH 206   Distance from downstream Stm MH - towards upstream Stm MH - |                |                            |                                     | Sanitary (m)<br>43.40          | Storm (m)                     |                      |
| Power             | Size                                                                                                                          | Communications | Size                       | Cable                               | Size                           | Gas                           | Size                 |
| BC Hydro          | -                                                                                                                             | Telus          | -                          | Shaw                                | -                              | FortisBC                      | -                    |
| Overhea           | d Service                                                                                                                     | Overhead       | Service                    | Overhead                            | Service                        |                               |                      |