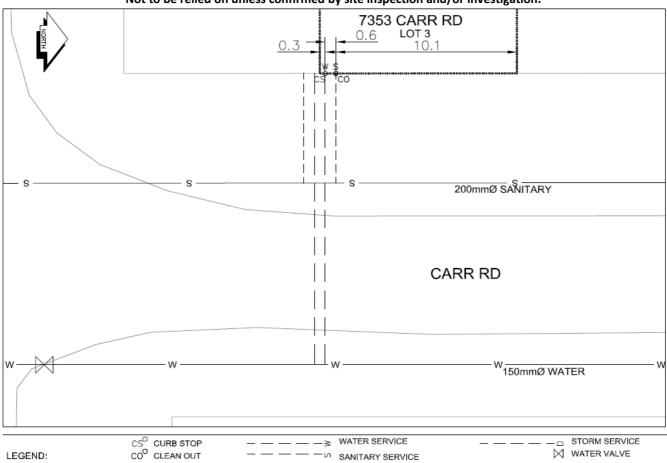

## City of Prince George **History Sheet**

## PID: 029147514 SD/MU: 101393 WO: 72244/ 72245

Civic Address: 7353 Carr Rd

Legal Description: Lot: 3 District Lot: 2433 Plan: EPP25213

| Service<br>Type | Diameter<br>(mm) | Material | Invert Elev<br>at main (m) | Invert Elev at property line (m) | Invert Elev at service end (m) | Distance into property (m) | Installation<br>Date |
|-----------------|------------------|----------|----------------------------|----------------------------------|--------------------------------|----------------------------|----------------------|
| Sanitary        | 100mm            | PVC      | -                          | -                                | -                              | -                          | September 2013       |
| Water           | 20mm             | Copper   | -                          | -                                | -                              | -                          | September 2013       |
| Storm           | N/A              | N/A      | -                          | -                                | -                              | -                          |                      |

| Service Connection Location     |     |                         |     |       | Storm (m) |
|---------------------------------|-----|-------------------------|-----|-------|-----------|
| Distance from downstream San MH | 232 | towards upstream San MH | 206 | 22.20 |           |
| Distance from downstream Stm MH | -   | towards upstream Stm MH | -   |       |           |

NOT TO SCALE The information contained herein is for internal use only. Not to be relied on unless confirmed by site inspection and/or investigation.