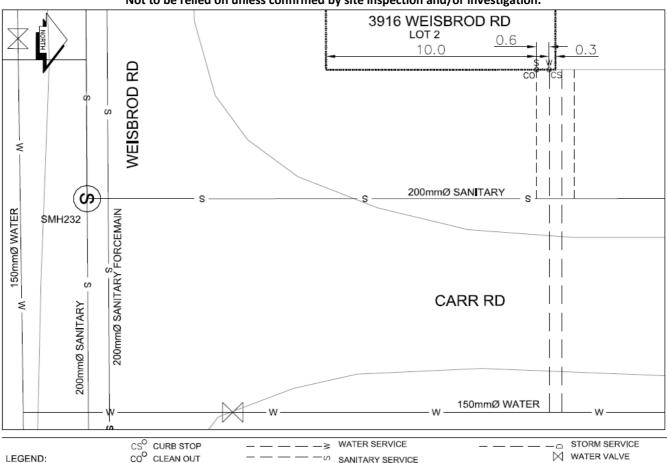

## **History Sheet**

PID 029147506 SD 100400 WO: 72059/72060

Civic Address: 3916 Weisbrod Rd

Legal Description: Lot: 2 District Lot: 2433 Plan: EPP25213

| Service<br>Type | Diameter<br>(mm) | Material | Invert Elev<br>at main (m) | Invert Elev at property line (m) | Invert Elev at service end (m) | Distance into property (m) | Installation<br>Date |
|-----------------|------------------|----------|----------------------------|----------------------------------|--------------------------------|----------------------------|----------------------|
| Sanitary        | 100mm            | PVC      | -                          | -                                | -                              | -                          | September 2013       |
| Water           | 20mm             | Copper   | -                          | -                                | -                              | -                          | September 2013       |
| Storm           | N/A              | N/A      | -                          | -                                | -                              | -                          |                      |

| Service Connection Location     | Sanitary (m) | Storm (m)               |     |       |  |
|---------------------------------|--------------|-------------------------|-----|-------|--|
| Distance from downstream San MH | 232          | towards upstream San MH | 206 | 21.30 |  |
| Distance from downstream Stm MH | -            | towards upstream Stm MH | -   |       |  |

NOT TO SCALE The information contained herein is for internal use only. Not to be relied on unless confirmed by site inspection and/or investigation.

SANITARY SERVICE