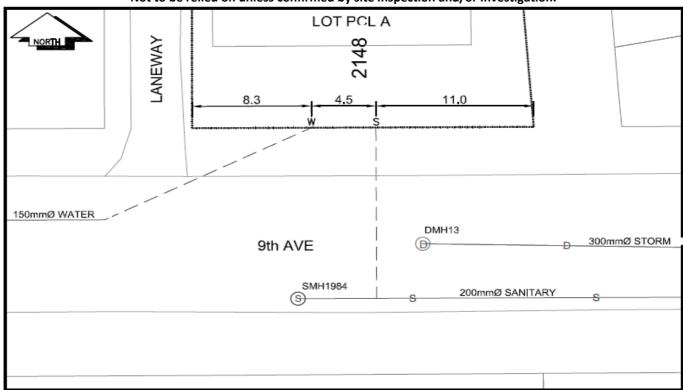

## City of Prince George **History Sheet**

| PID: | 029139431 |
|------|-----------|
| VP:  | 100432    |
| WO:  |           |

Civic Address: 2148 9th Avenue

Legal Description: Lot: PCL A Block: 78 (CA3279501) District Lot: 343 Plan: 1268

| Service<br>Type | Diameter<br>(mm) | Material | Invert Elev<br>at main (m) | Invert Elev at property line (m) | Invert Elev at service end (m) | Distance into property (m) | Installation<br>Date |
|-----------------|------------------|----------|----------------------------|----------------------------------|--------------------------------|----------------------------|----------------------|
| Sanitary        | 100mm            | Unknown  | -                          | 586.74                           | 1.82                           | -                          | January 1957         |
| Water           | 20mm             | Copper   | -                          | -                                | -                              | -                          | November 1957        |
| Storm           | N/A              | N/A      | -                          | -                                | -                              | -                          |                      |

| Service Connection Location     |      |                         |      | Sanitary (m) | Storm (m) |
|---------------------------------|------|-------------------------|------|--------------|-----------|
| Distance from downstream San MH | 1983 | towards upstream San MH | 1984 | 55.48        |           |
| Distance from downstream Stm MH | -    | towards upstream Stm MH | -    |              |           |

## NOT TO SCALE The information contained herein is for internal use only. Not to be relied on unless confirmed by site inspection and/or investigation.