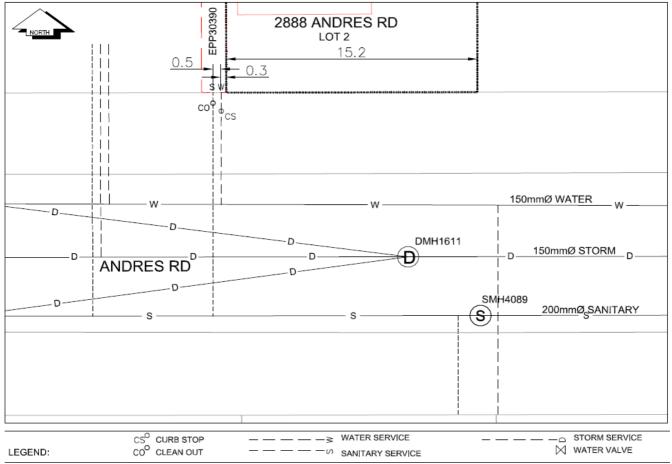

## Civic Address:2888 Andres RdLegal Description:Lot: 2 District Lot: 1433 Plan: EPP23883

| Service<br>Type                                                                        | Diameter<br>(mm) | Material       | Invert Elev<br>at main (m) | Depth of cut at<br>property line (m) | Invert Elev at service end (m) | Distance into<br>property (m) | Installation<br>Date |
|----------------------------------------------------------------------------------------|------------------|----------------|----------------------------|--------------------------------------|--------------------------------|-------------------------------|----------------------|
| Sanitary                                                                               | 100mm            | PVC            | -                          | 2.42                                 | -                              | -                             | October 1980         |
| Water                                                                                  | 20mm             | Copper         | -                          | -                                    | -                              | -                             | October 1980         |
| Storm                                                                                  | N/A              | N/A            | -                          | -                                    | -                              | -                             |                      |
| Distance from downstream San MH - towards upstream San MH -                            |                  |                |                            |                                      |                                |                               |                      |
| ervice Connection Location Distance from downstream San MH - towards unstream San MH - |                  |                |                            |                                      |                                | Sanitary (m)                  | Storm (m)            |
| Distance from downstream Stm MH - towards upstream Stm MH -                            |                  |                |                            |                                      |                                |                               |                      |
| Power                                                                                  | Size             | Communications | Size                       | Cable                                | Size                           | Gas                           | Size                 |
| BC Hydro                                                                               | -                | Telus          | -                          | Shaw                                 | -                              | FortisBC                      | -                    |
| Overhea                                                                                | d Service        | Overhead       | Service                    | Overhead                             | l Service                      |                               |                      |