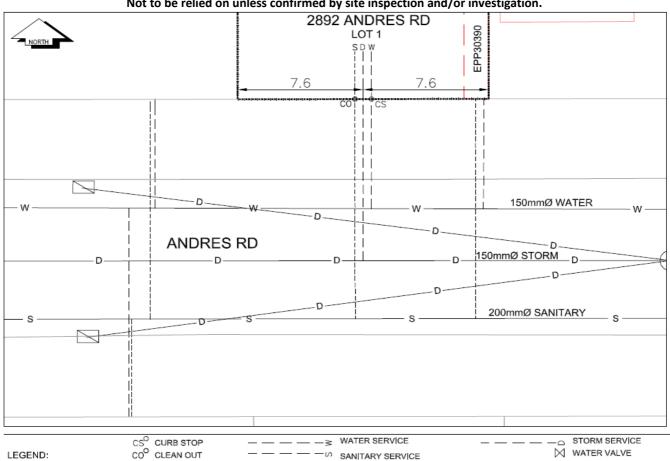

## City of Prince George **History Sheet**

| PID: | 029077826   |
|------|-------------|
| MU:  | 101318      |
| WO:  | 70401/70403 |

Civic Address: 2892 Andres Rd

Legal Description: Lot: 1 District Lot: 1433 Plan: EPP23883

| Service<br>Type | Diameter<br>(mm) | Material | Invert Elev<br>at main (m) | Depth of cut at property line (m) | Invert Elev at service end (m) | Distance into property (m) | Installation<br>Date |
|-----------------|------------------|----------|----------------------------|-----------------------------------|--------------------------------|----------------------------|----------------------|
| Sanitary        | 100mm            | PVC      | -                          | -                                 | -                              | 3.00                       | August 2013          |
| Water           | 20mm             | Copper   | -                          | -                                 | -                              | 3.00                       | August 2013          |
| Storm           | 100mm            | PVC      | ı                          | -                                 | -                              | 3.00                       | August 2013          |

| Service Connection Location     |      |                         |      |       | Storm (m) |
|---------------------------------|------|-------------------------|------|-------|-----------|
| Distance from downstream San MH | 4089 | towards upstream San MH | 4090 | 23.50 |           |
| Distance from downstream Stm MH | -    | towards upstream Stm MH | -    |       |           |

NOT TO SCALE The information contained herein is for internal use only. Not to be relied on unless confirmed by site inspection and/or investigation.