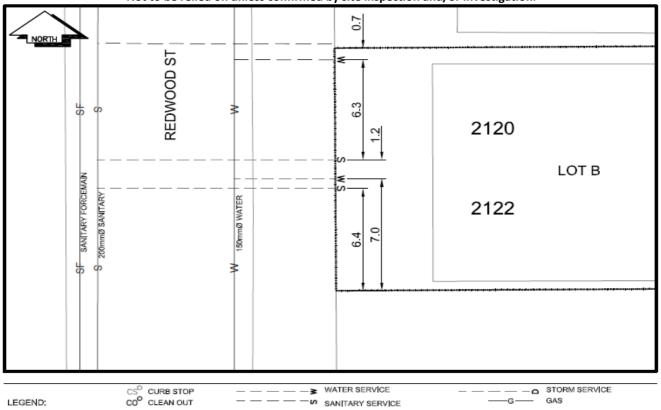

## Civic Address: 2120 2122 Redwood St

Legal Description: Lot: B District Lot: 777 Plan: EPP22325

| Service<br>Type                                                 | Diameter<br>(mm) | Material       | Invert Elev<br>at main (m) | Invert Elev at<br>property line (m) | Invert Elev at<br>service end (m) | Distance into<br>property (m) | Installation<br>Date |
|-----------------------------------------------------------------|------------------|----------------|----------------------------|-------------------------------------|-----------------------------------|-------------------------------|----------------------|
| Sanitary                                                        | 100mm            | PVC            | -                          | -                                   | -                                 |                               | May 2013             |
| Sanitary                                                        | 100mm            | PVC            | -                          | -                                   | -                                 | -                             | May 2013             |
| Water                                                           | 20mm             | Copper         | -                          | -                                   | -                                 | -                             | January 1965         |
| Water                                                           | 20mm             | Copper         | -                          | -                                   | -                                 | -                             | May 2013             |
| Storm                                                           | N/A              | N/A            | -                          | -                                   | -                                 | -                             |                      |
| ervice Connection Location Distance from downstream San MH 3365 |                  |                | towards upstream San MH    |                                     | 3382                              | Sanitary (m)<br>27.40         | Storm (m)            |
|                                                                 |                  | 3365           |                            |                                     | 3382                              | 25.60                         |                      |
| Power                                                           | Size             | Communications | Size                       | Cable                               | Size                              |                               | Size                 |
| BC Hydro                                                        | -                | Telus          | -                          | Shaw                                | -                                 | FortisBC                      | -                    |
| Overhea                                                         | ad Service       | Overhead       | Service                    | Overhead                            | Service                           |                               | •                    |
| Installed by: City of Prince George forces                      |                  |                |                            |                                     |                                   |                               |                      |