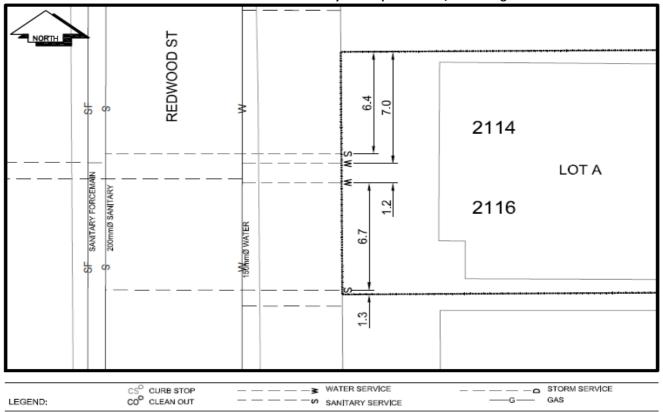

## City of Prince George **History Sheet**

| PID: | 029066948 |
|------|-----------|
| MU:  | 101362    |
| WO:  | 70542     |

## Civic Address: 2114 2116 Redwood St Legal Description: Lot: A District Lot: 777 Plan: EPP22325

| Service<br>Type                      | Diameter<br>(mm)                             | Material               | Invert Elev<br>at main (m) | Invert Elev at<br>property line (m) | Invert Elev at<br>service end (m) | Distance into<br>property (m) | Installation<br>Date |
|--------------------------------------|----------------------------------------------|------------------------|----------------------------|-------------------------------------|-----------------------------------|-------------------------------|----------------------|
| Sanitary                             | 100mm                                        | PVC                    | -                          | -                                   | -                                 |                               | May 2013             |
| Sanitary                             | 100mm                                        | PVC                    | -                          | -                                   | -                                 | -                             | January 1965         |
| Water                                | 20mm                                         | Copper                 | -                          | -                                   | -                                 | -                             | May 2013             |
| Water                                | 20mm                                         | Copper                 | -                          | -                                   | -                                 | -                             | May 2013             |
| Storm                                | N/A                                          | N/A                    | -                          | -                                   | -                                 | -                             |                      |
|                                      | on Location                                  |                        |                            |                                     |                                   | Sanitary (m)                  | Storm (m)            |
|                                      | ownstream San MH                             | 3365                   |                            | ostream San MH                      | 3382                              | 43.20                         | Storm (m)            |
|                                      |                                              | 3365<br>3365           |                            | ostream San MH<br>ostream San MH    | 3382<br>3382                      |                               | Storm (m)            |
|                                      | ownstream San MH                             |                        |                            |                                     |                                   | 43.20                         | Storm (m)            |
| Distance from d                      | ownstream San MH<br>ownstream San MH         | 3365                   | towards up                 | ostream San MH                      | 3382                              | 43.20<br>34.70                |                      |
| Distance from d<br>Power<br>BC Hydro | ownstream San MH<br>ownstream San MH<br>Size | 3365<br>Communications | towards up<br>Size         | ostream San MH<br>Cable             | 3382<br>Size                      | 43.20<br>34.70<br>Gas         | Size                 |

Comments:

NOT TO SCALE The information contained herein is for internal use only. Not to be relied on unless confirmed by site inspection and/or investigation.