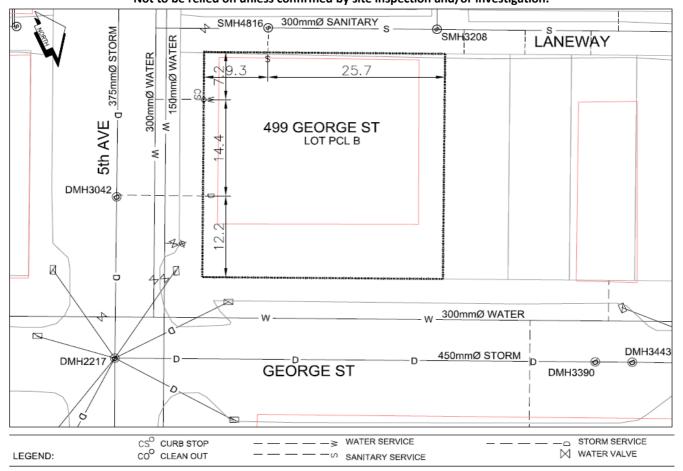

## Civic Address: 499 George St

Legal Description: Lot: PCL D Block: 150 (CA3075105) District Lot: 343 Plan: 1268

| Service<br>Type            | Diameter<br>(mm)  | Material | Invert Elev<br>at MH (m) | Invert Elev at property line (m) | Invert Elev at<br>service end (m) | Distance into<br>property (m) | Installation<br>Date |
|----------------------------|-------------------|----------|--------------------------|----------------------------------|-----------------------------------|-------------------------------|----------------------|
| Sanitary                   | 150mm             | PVC      | 568.11                   | 568.16                           | 568.16                            | -                             | September 2013       |
| Water                      | 150mm             | PVC      | -                        | -                                | -                                 | -                             | September 2013       |
| Storm                      | 200mm             | PVC      | 568.40                   | 568.45                           | 568.45                            | -                             | September 2013       |
| ervice Connection Location |                   |          |                          |                                  |                                   |                               |                      |
| rvice Connection           | 1 Location        |          |                          |                                  |                                   | Sanitary (m)                  | Storm (m)            |
|                            | Location          | 816      |                          |                                  |                                   | Sanitary (m)<br>-             | Storm (m)            |
| initary service is         |                   |          |                          |                                  |                                   |                               | Storm (m)            |
| nitary service is          | connected to SMH4 |          | Size                     | Cable                            | Size                              |                               | Storm (m)            |

| Installed by: | City of Prince George forces |
|---------------|------------------------------|

**Underground Service** 

, Comments:

> NOT TO SCALE The information contained herein is for internal use only. Not to be relied on unless confirmed by site inspection and/or investigation.