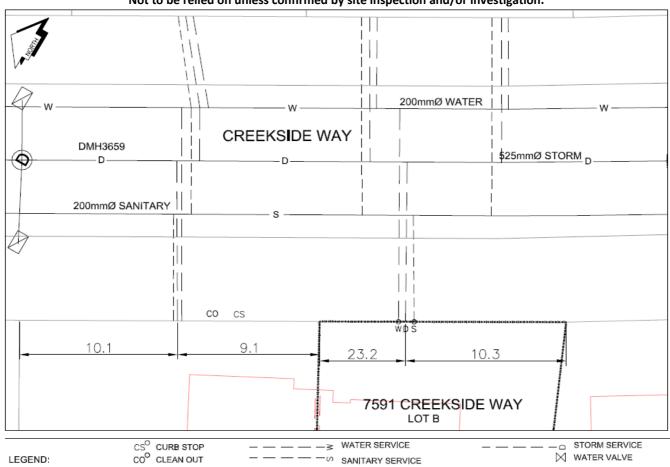

## **History Sheet**

029042607 PID 100406 SD

Civic Address: 7591 Creekside Way

Legal Description: Lot: B District Lot: 2014 Plan: EPP28431

| Service<br>Type | Diameter<br>(mm) | Material | Invert Elev<br>at main (m) | Depth of cut at property line (m) | Invert Elev at service end (m) | Distance into property (m) | Installation<br>Date |
|-----------------|------------------|----------|----------------------------|-----------------------------------|--------------------------------|----------------------------|----------------------|
| Sanitary        | 100mm            | PVC      | 582.66                     | 2.79                              | 583.25                         | -                          | October 2009         |
| Water           | 20mm             | Copper   | 582.00                     | 2.96                              | 583.16                         | -                          | October 2009         |
| Storm           | 100mm            | PVC      | 582.02                     | 2.81                              | 583.23                         | -                          | October 2009         |

| Service Connection Location     | Sanitary (m) | Storm (m)               |      |       |       |
|---------------------------------|--------------|-------------------------|------|-------|-------|
| Distance from downstream San MH | 5139         | towards upstream San MH | 5140 | 67.00 |       |
| Distance from downstream Stm MH | 2660         | towards upstream Stm MH | 3659 |       | 24.00 |

NOT TO SCALE The information contained herein is for internal use only. Not to be relied on unless confirmed by site inspection and/or investigation.