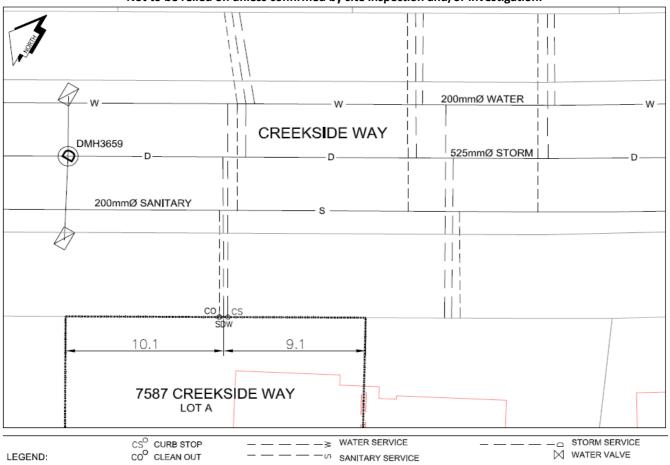

## **History Sheet**

PID: 029042593 SD: 100406 WO:

Civic Address: 7587 Creekside Way

Legal Description: Lot: A District Lot: 2014 Plan: EPP28431

| Service<br>Type | Diameter<br>(mm) | Material | Invert Elev<br>at main (m) | Depth of cut at property line (m) | Invert Elev at service end (m) | Distance into property (m) | Installation<br>Date |
|-----------------|------------------|----------|----------------------------|-----------------------------------|--------------------------------|----------------------------|----------------------|
| Sanitary        | 100mm            | PVC      | 582.60                     | 2.93                              | 583.25                         | -                          | October 2009         |
| Water           | 20mm             | Copper   | 582.32                     | 2.91                              | 583.35                         | -                          | October 2009         |
| Storm           | 100mm            | PVC      | 582.07                     | 2.97                              | 583.21                         | -                          | October 2009         |

| Service Connection Location     | Sanitary (m) | Storm (m)               |      |       |       |
|---------------------------------|--------------|-------------------------|------|-------|-------|
| Distance from downstream San MH | 5139         | towards upstream San MH | 5140 | 52.50 |       |
| Distance from downstream Stm MH | 2660         | towards upstream Stm MH | 3659 |       | 73.10 |

NOT TO SCALE The information contained herein is for internal use only. Not to be relied on unless confirmed by site inspection and/or investigation.