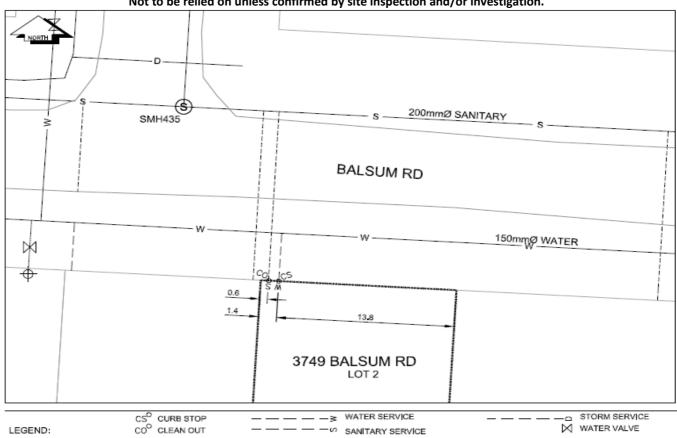

## City of Prince George **History Sheet**

| PID:   | 029039339     |
|--------|---------------|
| SD/MU: | 100338/101192 |
| WO:    | 59626/59627   |

WATER VALVE

Civic Address: 3749 Balsum Rd

Legal Description: Lot: 2 District Lot: 4047 Plan: EPP13663

| Service<br>Type | Diameter<br>(mm) | Material | Invert Elev<br>at main (m) | Invert Elev at property line (m) | Invert Elev at service end (m) | Distance into property (m) | Installation<br>Date |
|-----------------|------------------|----------|----------------------------|----------------------------------|--------------------------------|----------------------------|----------------------|
| Sanitary        | 100mm            | PVC      | -                          | -                                | -                              | -                          | January 1979         |
| Water           | 20mm             | Copper   | -                          | -                                | -                              | -                          | July 2011            |
| Storm           | N/A              | N/A      | -                          | -                                | -                              | -                          |                      |

| Service Connection Location     |     |                         |     |       | Storm (m) |
|---------------------------------|-----|-------------------------|-----|-------|-----------|
| Distance from downstream San MH | 436 | towards upstream San MH | 435 | 71.82 |           |
| Distance from downstream Stm MH | -   | towards upstream Stm MH | -   |       |           |

| Installed by: | City of Prince George forces                 | Survey Date: | - |
|---------------|----------------------------------------------|--------------|---|
| Comments:     | Service locations confirmed - September 2016 |              |   |