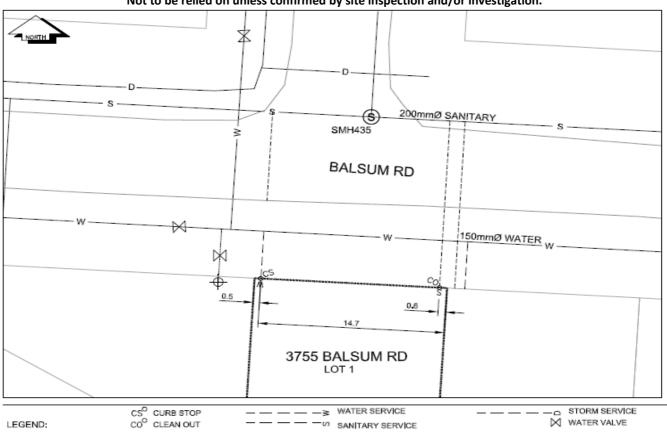

## **History Sheet**

PID: 029039321 SD: 100338 WO: 49859

Civic Address: 3755 Balsum Rd

Legal Description: Lot: 1 District Lot: 4047 Plan: EPP13663

| Service<br>Type | Diameter<br>(mm) | Material | Invert Elev<br>at main (m) | Depth of cut at property line (m) | Invert Elev at service end (m) | Distance into property (m) | Installation<br>Date |
|-----------------|------------------|----------|----------------------------|-----------------------------------|--------------------------------|----------------------------|----------------------|
| Sanitary        | 100mm            | PVC      | -                          | 2.63                              | 737.07                         | -                          | July 2011            |
| Water           | 20mm             | Copper   | -                          | -                                 | -                              | -                          | November 2009        |
| Storm           | N/A              | N/A      | -                          | -                                 | -                              | -                          |                      |

| Service Connection Location     |     |                         |     |       | Storm (m) |
|---------------------------------|-----|-------------------------|-----|-------|-----------|
| Distance from downstream San MH | 435 | towards upstream San MH | 434 | 74.65 |           |
| Distance from downstream Stm MH | -   | towards upstream Stm MH | -   |       |           |

NOT TO SCALE The information contained herein is for internal use only. Not to be relied on unless confirmed by site inspection and/or investigation.