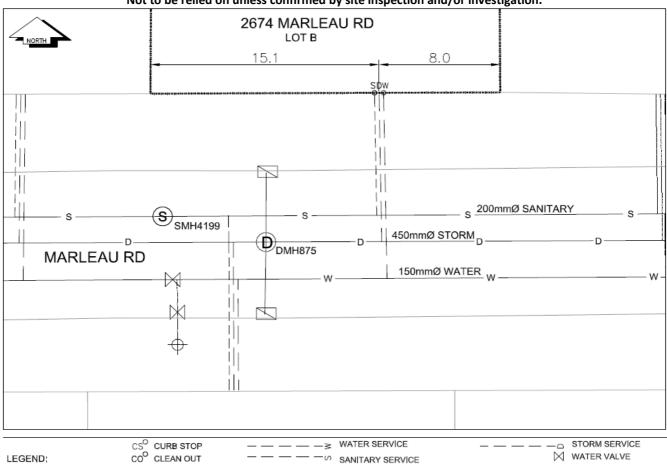

## City of Prince George

## **History Sheet**

| PID: | 029038391 |
|------|-----------|
| SD:  | 100392    |
| WO:  |           |

Civic Address: 2674 Marleau Rd

Legal Description: Lot: B District Lot: 754 Plan: EPP23493

| Service<br>Type | Diameter<br>(mm) | Material | Invert Elev<br>at main (m) | Depth of cut at property line (m) | Invert Elev at service end (m) | Distance into property (m) | Installation<br>Date |
|-----------------|------------------|----------|----------------------------|-----------------------------------|--------------------------------|----------------------------|----------------------|
| Sanitary        | 100mm            | PVC      | -                          | 2.59                              | 644.65                         | -                          | Janurary 1994        |
| Water           | 20mm             | Copper   | -                          |                                   | -                              | -                          | Janurary 1994        |
| Storm           | 100mm            | PVC      | -                          | 2.59                              | 644.65                         | -                          | Janurary 1994        |

| Service Connection Location     |      |                         |      |        | Storm (m) |
|---------------------------------|------|-------------------------|------|--------|-----------|
| Distance from downstream San MH | 4198 | towards upstream San MH | 4199 | 101.36 |           |
| Distance from downstream Stm MH | 874  | towards upstream Stm MH | 475  |        | 106.91    |