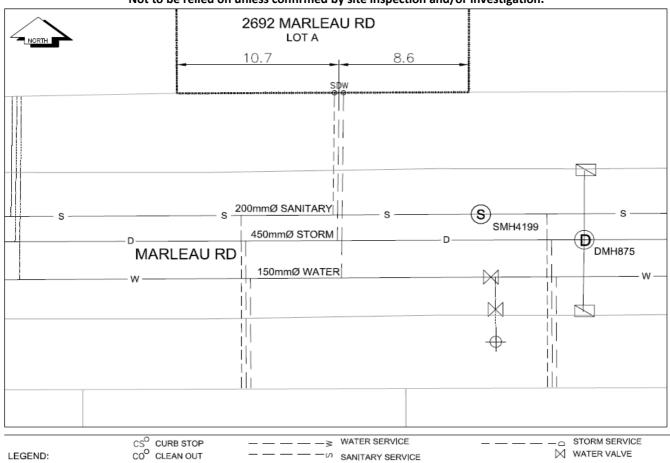

## City of Prince George **History Sheet**

| PID: | 029038383 |
|------|-----------|
| SD:  | 100392    |
| WO:  |           |

Civic Address: 2692 Marleau Rd

Legal Description: Lot: A District Lot: 754 Plan: EPP23493

| Service<br>Type | Diameter<br>(mm) | Material | Invert Elev<br>at main (m) | Depth of cut at property line (m) | Invert Elev at service end (m) | Distance into property (m) | Installation<br>Date |
|-----------------|------------------|----------|----------------------------|-----------------------------------|--------------------------------|----------------------------|----------------------|
| Sanitary        | 100mm            | PVC      | -                          | 2.76                              | -                              | -                          | Janurary 1994        |
| Water           | 20mm             | Copper   | -                          |                                   | -                              | -                          | Janurary 1994        |
| Storm           | 100mm            | PVC      | -                          | 2.68                              | 645.24                         | -                          | Janurary 1994        |

| Service Connection Location     |      |                         |      | Sanitary (m) | Storm (m) |
|---------------------------------|------|-------------------------|------|--------------|-----------|
| Distance from downstream San MH | 4199 | towards upstream San MH | 4200 | 9.76         |           |
| Distance from downstream Stm MH | 875  | towards upstream Stm MH | 876  |              | 16.31     |