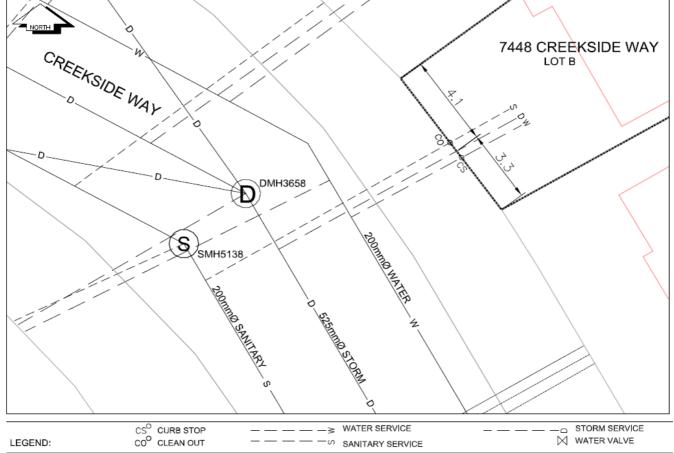

## Civic Address:7448 Creekside WayLegal Description:Lot: B District Lot: 2014 Plan: EPP27228

| Service<br>Type                                                                                                                       | Diameter<br>(mm) | Material                      | Invert Elev<br>at main (m) | Depth of cut at<br>property line (m) | Invert Elev at service end (m) | Distance into<br>property (m) | Installation<br>Date |
|---------------------------------------------------------------------------------------------------------------------------------------|------------------|-------------------------------|----------------------------|--------------------------------------|--------------------------------|-------------------------------|----------------------|
| Sanitary                                                                                                                              | 100mm            | PVC                           | 582.09                     | 2.67                                 | 584.18                         | 3.00                          | October 2009         |
| Water                                                                                                                                 | 20mm             | Copper                        | 583.49                     | 2.62                                 | 584.31                         | 3.00                          | October 2009         |
| Storm                                                                                                                                 | 100mm            | PVC                           | 582.67                     | 2.66                                 | 584.19                         | 3.00                          | October 2009         |
| Service Connection Location       Distance from downstream San MH     5138     towards upstream San MH     5139                       |                  |                               |                            |                                      | Sanitary (m)<br>2.00           | Storm (m)                     |                      |
| Distance from downstream San MH 5138 towards upstream San MH 5139   Distance from downstream Stm MH 3659 towards upstream Stm MH 3658 |                  |                               |                            |                                      | 2.00                           | 3.00                          |                      |
| Bistance from do                                                                                                                      |                  | 3035                          |                            |                                      | 3030                           |                               | 5.00                 |
| Power                                                                                                                                 | Size             | Communications                | Size                       | Cable                                | Size                           | Gas                           | Size                 |
| BC Hydro                                                                                                                              | 75mm DB2         | Telus                         | 50mm DB2                   | Shaw                                 | -                              | FortisBC                      | 42Prop/P.E.          |
| Underground Service Undergroun                                                                                                        |                  | d Service Underground Service |                            |                                      | -                              |                               |                      |
| Installed by: Fortwood Homes Ltd                                                                                                      |                  |                               |                            |                                      |                                | Survey Date:                  | -                    |