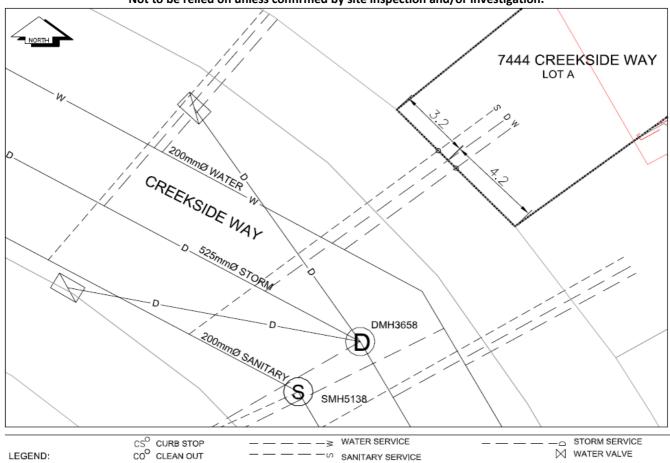

## City of Prince George

## **History Sheet**

| PID: | 029028485 |
|------|-----------|
| SD:  | 100405    |
| WO:  |           |

Civic Address: 7444 Creekside Way

Legal Description: Lot: A District Lot: 2014 Plan: EPP27228

| Service<br>Type | Diameter<br>(mm) | Material | Invert Elev<br>at main (m) | Depth of cut at property line (m) | Invert Elev at service end (m) | Distance into property (m) | Installation<br>Date |
|-----------------|------------------|----------|----------------------------|-----------------------------------|--------------------------------|----------------------------|----------------------|
| Sanitary        | 100mm            | PVC      | 582.07                     | 2.61                              | 584.20                         | 3.00                       | October 2009         |
| Water           | 20mm             | Copper   | 583.48                     | 2.56                              | 584.33                         | 3.00                       | October 2009         |
| Storm           | 100mm            | PVC      | 582.75                     | 2.66                              | 584.15                         | 3.00                       | October 2009         |

| Service Connection Location     |      |                         |      |      | Storm (m) |
|---------------------------------|------|-------------------------|------|------|-----------|
| Distance from downstream San MH | 5138 | towards upstream San MH | 5139 | 2.00 |           |
| Distance from downstream Stm MH | 3659 | towards upstream Stm MH | 3658 |      | 3.00      |