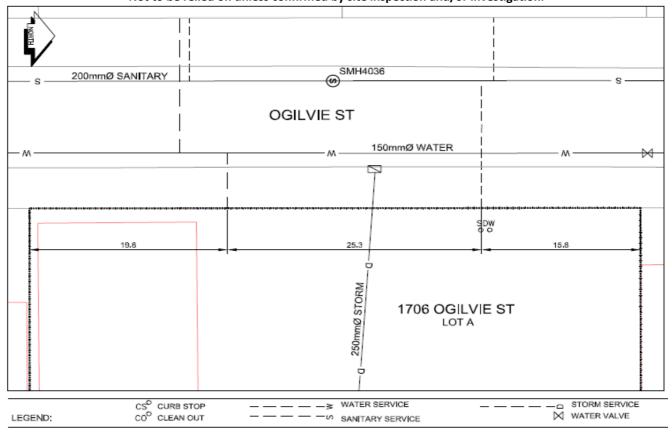

## Civic Address:1706 Ogilvie StLegal Description:Lot: A District Lot: 936 Plan: EPP28433

| Service<br>Type                                                                                                                | Diameter<br>(mm) | Material       | Invert Elev<br>at main (m) | Septh of cut at<br>property line (m) | Invert Elev at<br>service end (m) | Distance into<br>property (m) | Installation<br>Date |
|--------------------------------------------------------------------------------------------------------------------------------|------------------|----------------|----------------------------|--------------------------------------|-----------------------------------|-------------------------------|----------------------|
| Sanitary                                                                                                                       | 100mm            | PVC            | -                          | 2.10                                 | 602.12                            | -                             | January 1971         |
| Water                                                                                                                          | 20mm             | Copper         | -                          | -                                    | -                                 | -                             |                      |
| Storm                                                                                                                          | N/A              | N/A            | -                          | -                                    | -                                 | -                             |                      |
| Distance from downstream San MH 836 towards upstream San MH 4036   Distance from downstream Stm MH - towards upstream Stm MH - |                  |                |                            | 76.60                                |                                   |                               |                      |
| Power                                                                                                                          | Size             | Communications | Size                       | Cable                                | Size                              | Gas                           | Size                 |
| BC Hydro                                                                                                                       | -                | Telus          | -                          | Shaw                                 | -                                 | FortisBC                      | -                    |
| Overhea                                                                                                                        | d Service        | Overhead       | Service                    | Overhead                             | d Service                         |                               | -                    |
| Installed by:                                                                                                                  |                  |                |                            |                                      |                                   | Survey Date:                  | -                    |