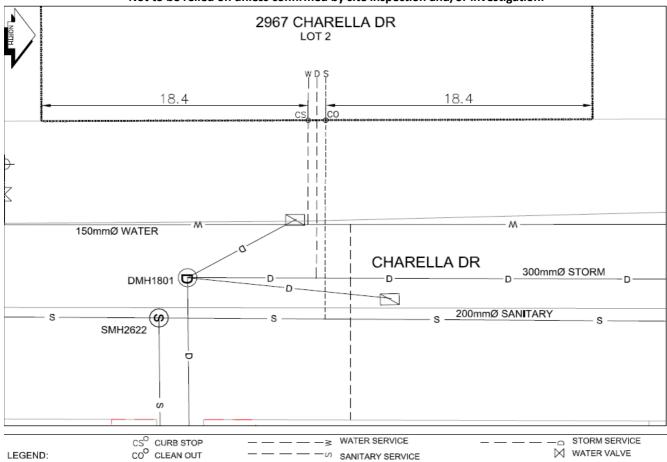

## **History Sheet**

PID: 028999827 SD 100397 WO:

Civic Address: 2967 Charella Dr

Legal Description: Lot: 2 District Lot: 9261 Plan: EPP23369

| Service<br>Type | Diameter<br>(mm) | Material | Invert Elev<br>at main (m) | Invert Elev at property line (m) | Invert Elev at service end (m) | Distance into property (m) | Installation<br>Date |
|-----------------|------------------|----------|----------------------------|----------------------------------|--------------------------------|----------------------------|----------------------|
| Sanitary        | 100mm            | PVC      | -                          | -                                | -                              | -                          | -                    |
| Water           | 20mm             | Copper   | -                          | -                                | -                              | -                          |                      |
| Storm           | 100mm            | PVC      | -                          | -                                | -                              | -                          |                      |

| Service Connection Location     |      |                         |      |       | Storm (m) |
|---------------------------------|------|-------------------------|------|-------|-----------|
| Distance from downstream San MH | 2622 | towards upstream San MH | 3615 | 11.40 |           |
| Distance from downstream Stm MH | 1801 | towards upstream Stm MH | 1802 |       | 8.88      |

NOT TO SCALE The information contained herein is for internal use only. Not to be relied on unless confirmed by site inspection and/or investigation.