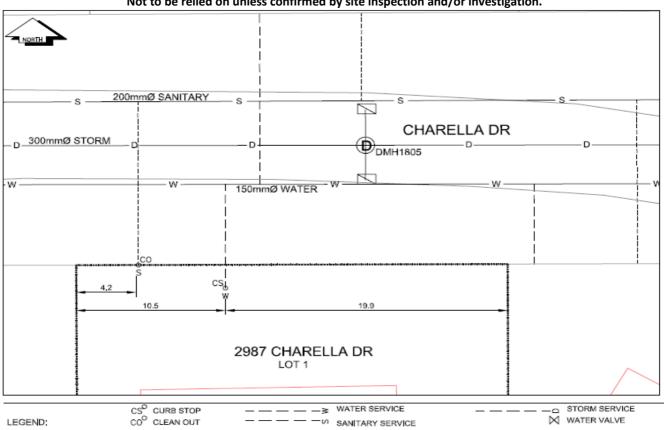

## City of Prince George **History Sheet**

| PID: | 028999819 |
|------|-----------|
| SD   | 100397    |
| WO:  |           |

Civic Address: 2987 Charella Dr

Legal Description: Lot: 1 District Lot: 9261 Plan: EPP23369

| Service<br>Type | Diameter<br>(mm) | Material | Invert Elev<br>at main (m) | Depth of cut at property line (m) | Invert Elev at service end (m) | Distance into property (m) | Installation<br>Date |
|-----------------|------------------|----------|----------------------------|-----------------------------------|--------------------------------|----------------------------|----------------------|
| Sanitary        | 100mm            | PVC      | -                          | 2.79                              | -                              | -                          | January 1980         |
| Water           | 20mm             | Copper   | -                          | -                                 | -                              | -                          |                      |
| Storm           | N/A              | N/A      | -                          | -                                 | -                              | -                          |                      |

| Service Connection Location     |      |                         |      |       | Storm (m) |
|---------------------------------|------|-------------------------|------|-------|-----------|
| Distance from downstream San MH | 3615 | towards upstream San MH | 3564 | 48.90 |           |
| Distance from downstream Stm MH | -    | towards upstream Stm MH | -    |       | -         |