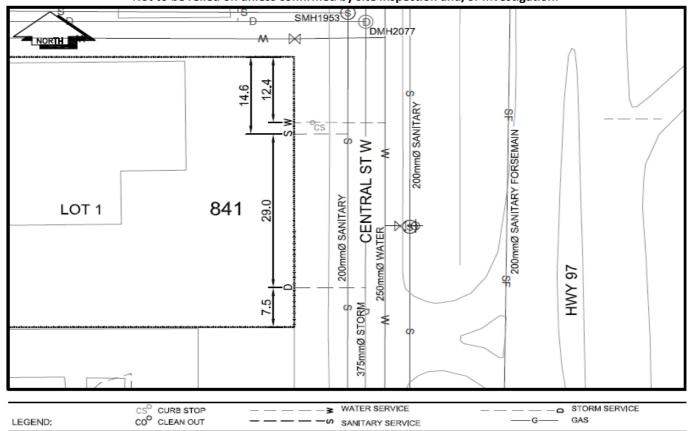

## Civic Address: 841 Central Street Legal Description: Lot: 1 District Lot: 936 Plan: EPP21547

| Service<br>Type                                                                               | Diameter<br>(mm) | Material       | Invert Elev<br>at main (m) | Invert Elev at property line (m) | Depth at<br>property (m) | Distance into<br>property (m) | Installation<br>Date |
|-----------------------------------------------------------------------------------------------|------------------|----------------|----------------------------|----------------------------------|--------------------------|-------------------------------|----------------------|
| Sanitary                                                                                      | 150mm            | AC             | -                          | 597.43                           | 2.19                     | -                             | July 1968            |
| Water                                                                                         | 40mm             | Copper         | -                          | -                                | -                        | -                             |                      |
| Storm                                                                                         | 200mm            | Unknown        | -                          | 599.27                           | 1.31                     | -                             | July 1968            |
| Service Connection Location Distance from downstream San MH 1958 towards upstream San MH 1953 |                  |                |                            |                                  |                          | Sanitary (m)<br>60.68         | Storm (m)            |
| Distance from downstream Stm MH 2116                                                          |                  |                |                            | stream Stm MH                    | 2077                     | 00.08                         | 45.52                |
| Power                                                                                         | Size             | Communications | Size                       | Cable                            | Size                     | Gas                           | Size                 |
| BC Hydro                                                                                      | -                | Telus          | -                          | Shaw                             | -                        | FortisBC                      | -                    |
| Overhead Service                                                                              |                  | Overhead       | Service                    | Overhead                         | Service                  |                               |                      |
| nstalled by:                                                                                  |                  |                |                            |                                  |                          | Survey Date:                  | _                    |

Comments:

NOT TO SCALE The information contained herein is for internal use only. Not to be relied on unless confirmed by site inspection and/or investigation.