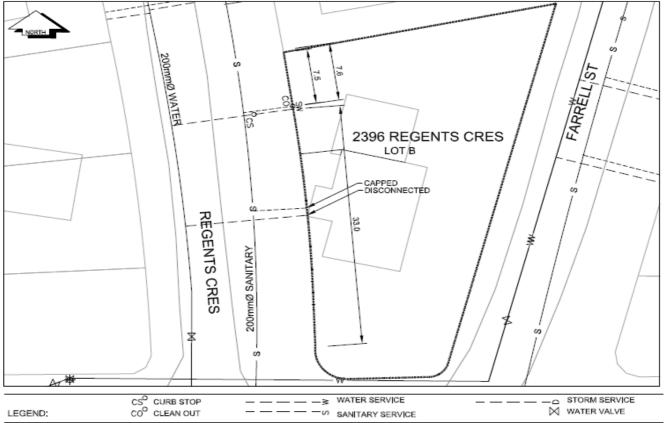

## City of Prince George **History Sheet**

| PID:   | 028985176 |
|--------|-----------|
| SD/MU: |           |
| WO:    |           |

**Civic Address:** 2396 Regents Cres

Legal Description: Lot: B Block: 24 (BB3003967) District Lot: 417 Plan: 1409

Comments:

Upon consolidation the southern set of services were abandonded.

NOT TO SCALE The information contained herein is for internal use only.