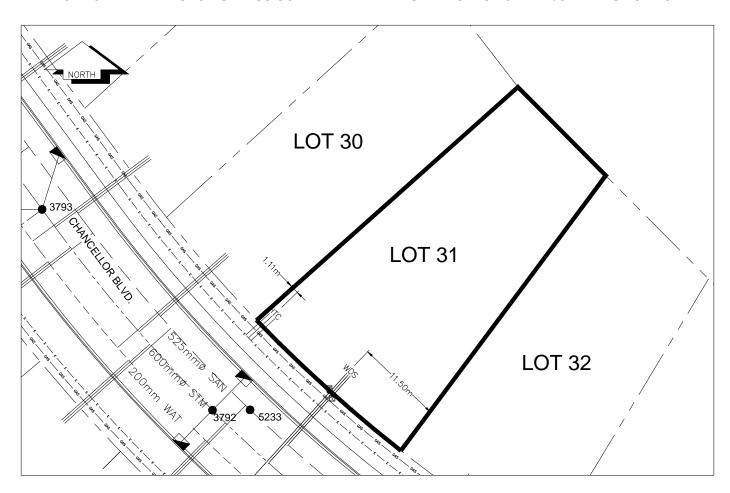

## City of Prince George HISTORY SHEET

| PID:        | 028904877    |             |           |             |                                                 | 5          | Scale:  | 1:500                              |                              |       |                       |
|-------------|--------------|-------------|-----------|-------------|-------------------------------------------------|------------|---------|------------------------------------|------------------------------|-------|-----------------------|
| Legal:      | LOT 31       |             |           |             |                                                 | Γ          | D.L.: ! | 905                                |                              | PLAN: | EPP17616              |
| Address:    | 2672 CHANG   | ELLOR BOUL  | EVARD     |             |                                                 |            |         |                                    |                              |       |                       |
| Sanitary    | Connection:# |             | SIZE:     | 100mmØ      | MATERIAL:                                       | PVC        | ı       | NV. AT PL                          | 715.57m                      | CONNE | ECTED                 |
| Water Co    | onnection:#  |             | SIZE:     | 19mmØ       | MATERIAL:                                       | Copper     | I       | NV. AT PL                          | 715.55m                      |       |                       |
| Storm Co    | onnection:#  |             | SIZE      | 100mmØ      | MATERIAL                                        | PVC        | I       | NV. AT PL                          | 715.56m                      | CONNE | ECTED                 |
| Cash Re     | ceipt No's:  |             |           | WATER       |                                                 | SANITARY   | ,       |                                    | ST                           | TORM  |                       |
| CURB FF     | ROM PROPER   | TY LINE     | 6m        |             |                                                 |            |         | P                                  | AVEMENT W                    | 'IDTH | 13m                   |
| HYDRO       |              | 75mm DB2    |           |             |                                                 | U/G CONNE  | CTION   | ~                                  | /                            |       |                       |
| TELEPH      | ONE          | 100mm DB2   |           |             |                                                 | U/G CONNE  | CTION   | ~                                  | /                            |       |                       |
| GAS         |              | 42 PROP/P.E | i.        |             |                                                 |            |         |                                    |                              |       |                       |
| Information | on Sheets:   | RE          | EF. DWGS. | L&M ENGINEE | RING LTD. JOB.                                  | 1273-14-04 | DWG     | S.                                 |                              |       |                       |
| Commen      | ts:          | CS CUR      |           |             | WATER SERVICE<br>STORM SERVICE<br>SANITARY SERV | ICE        |         | HYDRO SEF<br>CABLE SER<br>TELECOMM | RVICE<br>VICE<br>UNICASTIONS |       | - GAS<br>- ELECTRICAL |

THE INFORMATION CONTAINED HEREIN IS FOR INTERNAL USE ONLY.

NOT TO BE RELIED UPON UNLESS CONFIRMED BY THE SITE INSPECTION AND/OR INVESTIGATION

| SANITARY, STORM & WATER SERVICE INVERTS                                                                 | SANITARY | WATER   | STORM   |
|---------------------------------------------------------------------------------------------------------|----------|---------|---------|
| 1. Distance from San. M.H. <u>5233</u> toward San. M.H. <u>5232</u> to lot service connection point is: | 7.47m    | N/A     | N/A     |
| 1a.Distance from Stm. M.H. <u>3792</u> toward Stm. M.H. <u>3791</u> to lot service connection point is: | N/A      | N/A     | 10.96m  |
| 2. Main Size at connection point is                                                                     | 525mmØ   | 200mmØ  | 600mmØ  |
| 3. Invert of service at main conn. stub point is                                                        | 715.13m  | 714.21m | 714.75m |
| 4. Invert at service end is                                                                             | 715.63m  | 715.61m | 715.62m |
| 5. Cover at property line in meters                                                                     | 2.41m    | 2.51m   | 2.42m   |
| 6. Survey Date: MAY 2012 Book Ref.:1273-14-04 By: L&M ENGINEERING LTD                                   |          |         |         |
|                                                                                                         |          |         |         |
|                                                                                                         |          |         |         |
|                                                                                                         |          |         |         |
|                                                                                                         |          |         |         |
|                                                                                                         |          |         |         |
|                                                                                                         |          |         |         |
|                                                                                                         |          |         |         |
|                                                                                                         | 1        |         |         |
| SANITARY HISTORY:                                                                                       |          |         |         |
| DATE INSTALLED: JULY 2012                                                                               |          |         |         |
| INSTALLED BY: SUNLAND UTILITIES LTD                                                                     |          |         |         |
|                                                                                                         |          |         |         |
|                                                                                                         |          |         |         |
|                                                                                                         |          |         |         |
|                                                                                                         |          |         |         |
|                                                                                                         |          |         |         |
|                                                                                                         |          |         |         |
|                                                                                                         |          |         |         |
|                                                                                                         |          |         |         |
| WATER HISTORY:                                                                                          |          |         |         |
| DATE INSTALLED: JULY 2012                                                                               |          |         |         |
| INSTALLED BY: SUNLAND UTILITIES LTD.                                                                    |          |         |         |
| INSTALLED BY. SUNLAND UTILITIES LTD.                                                                    |          |         |         |
|                                                                                                         |          |         |         |
|                                                                                                         |          |         |         |
|                                                                                                         |          |         |         |
|                                                                                                         |          |         |         |
|                                                                                                         |          |         |         |
|                                                                                                         |          |         |         |
|                                                                                                         |          |         |         |
|                                                                                                         |          |         |         |
|                                                                                                         |          |         |         |
| STORM HISTORY:                                                                                          |          |         |         |
| DATE INSTALLED: JULY 2012                                                                               |          |         |         |
| INSTALLED BY: SUNLAND UTILITIES LTD.                                                                    |          |         |         |
|                                                                                                         |          |         |         |
|                                                                                                         |          |         |         |
|                                                                                                         |          |         |         |
|                                                                                                         |          |         |         |
|                                                                                                         |          |         |         |
|                                                                                                         |          |         |         |