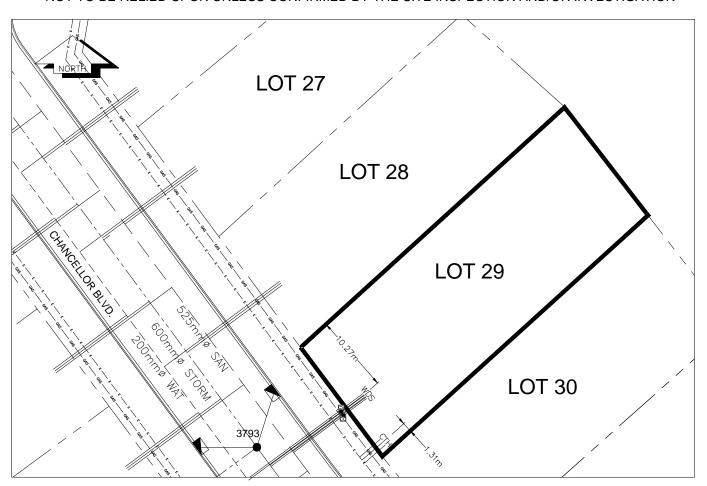

## City of Prince George HISTORY SHEET

| PID: <b>028</b>         | 3904851   |                                                       |                        |        |                                                 | So         | cale: 1:500                             |                                |                        |
|-------------------------|-----------|-------------------------------------------------------|------------------------|--------|-------------------------------------------------|------------|-----------------------------------------|--------------------------------|------------------------|
| Legal: LO               | Т 29      |                                                       |                        |        |                                                 | D          | .L.: 905                                |                                | PLAN: EPP17616         |
| Address: 260            | 06 CHANC  | ELLOR BO                                              | OULEVARD               |        |                                                 |            |                                         |                                |                        |
| Sanitary Con            | nection:# |                                                       | SIZE:                  | 100mmØ | MATERIAL:                                       | PVC        | INV. AT F                               | 2 716.11m                      | CONNECTED              |
| Water Conne             | ction:#   |                                                       | SIZE:                  | 19mmØ  | MATERIAL:                                       | Copper     | INV. AT F                               | 2 716.11m                      |                        |
| Storm Conne             | ction:#   |                                                       | SIZE                   | 100mmØ | MATERIAL                                        | PVC        | INV. AT F                               | 2 716.11m                      | CONNECTED              |
| Cash Receipt            | t No's:   |                                                       |                        | WATER  |                                                 | SANITARY   |                                         | S                              | TORM                   |
| CURB FROM PROPERTY LINE |           | 6m                                                    |                        |        |                                                 |            | PAVEMENT V                              | VIDTH 13m                      |                        |
| HYDRO                   |           | 75mm DE                                               | 32                     |        |                                                 | U/G CONNEC | TION                                    | <u>/</u>                       |                        |
| TELEPHONE               |           | 100mm D                                               | B2                     |        |                                                 | U/G CONNEC | TION                                    | /                              |                        |
| GAS                     |           | 42 PROP                                               | /P.E.                  |        |                                                 |            |                                         |                                |                        |
| Information S           | heets:    | REF. DWGS. L&M ENGINEERING LTD. JOB. 1273-14-04 DWGS. |                        |        |                                                 |            |                                         |                                |                        |
| Comments:               |           |                                                       | CURB STOP<br>CLEAN OUT |        | WATER SERVICE<br>STORM SERVICE<br>SANITARY SERV | ICE =      | — ⊤ HYDRO SE<br>— ⊖ CABLE SE<br>TELECOM | ERVICE<br>RVICE<br>MUNICASTION | GAS S — E — ELECTRICAL |

THE INFORMATION CONTAINED HEREIN IS FOR INTERNAL USE ONLY.

NOT TO BE RELIED UPON UNLESS CONFIRMED BY THE SITE INSPECTION AND/OR INVESTIGATION

| SANITARY, STORM & WATER SERVICE INVERTS                                                                 | SANITARY | WATER   | STORM   |
|---------------------------------------------------------------------------------------------------------|----------|---------|---------|
| Distance from San. M.H. <u>5234</u> toward San. M.H. <u>5233</u> to lot service connection point is:    | 75.69m   | N/A     | N/A     |
| 1a.Distance from Stm. M.H. <u>3793</u> toward Stm. M.H. <u>3792</u> to lot service connection point is: | N/A      | N/A     | 2.93m   |
| 2. Main Size at connection point is                                                                     | 525mmØ   | 200mmØ  | 600mmØ  |
| 3. Invert of service at main conn. stub point is                                                        | 715.66m  | 715.00m | 715.37m |
| 4. Invert at service end is                                                                             | 716.17m  | 716.17m | 716.17m |
| 5. Cover at property line in meters                                                                     | 2.40m    | 2.48m   | 2.40m   |
| 6. Survey Date: MAY 2012 Book Ref.: 1273-14-04 By: L&M ENGINEERING LTD                                  |          |         |         |
|                                                                                                         |          |         |         |
|                                                                                                         |          |         |         |
|                                                                                                         |          |         |         |
|                                                                                                         |          |         |         |
|                                                                                                         |          |         |         |
|                                                                                                         |          |         |         |
|                                                                                                         |          |         |         |
|                                                                                                         |          |         |         |
| SANITARY HISTORY:                                                                                       |          |         |         |
| DATE INSTALLED: JULY 2012                                                                               |          |         |         |
| INSTALLED BY: SUNLAND UTILITIES LTD                                                                     |          |         |         |
|                                                                                                         |          |         |         |
|                                                                                                         |          |         |         |
|                                                                                                         |          |         |         |
|                                                                                                         |          |         |         |
|                                                                                                         |          |         |         |
|                                                                                                         |          |         |         |
|                                                                                                         |          |         |         |
|                                                                                                         |          |         |         |
| WATER HISTORY                                                                                           |          |         |         |
| WATER HISTORY:                                                                                          |          |         |         |
| DATE INSTALLED: JULY 2012                                                                               |          |         |         |
| INSTALLED BY: SUNLAND UTILITIES LTD.                                                                    |          |         |         |
|                                                                                                         |          |         |         |
|                                                                                                         |          |         |         |
|                                                                                                         |          |         |         |
|                                                                                                         |          |         |         |
|                                                                                                         |          |         |         |
|                                                                                                         |          |         |         |
|                                                                                                         |          |         |         |
|                                                                                                         |          |         |         |
|                                                                                                         |          |         |         |
| STORM HISTORY:                                                                                          |          |         |         |
| DATE INSTALLED: JULY 2012                                                                               |          |         |         |
|                                                                                                         |          |         |         |
| INSTALLED BY: SUNLAND UTILITIES LTD.                                                                    |          |         |         |
|                                                                                                         |          |         |         |
|                                                                                                         |          |         |         |
|                                                                                                         |          |         |         |
|                                                                                                         |          |         |         |
|                                                                                                         |          |         |         |