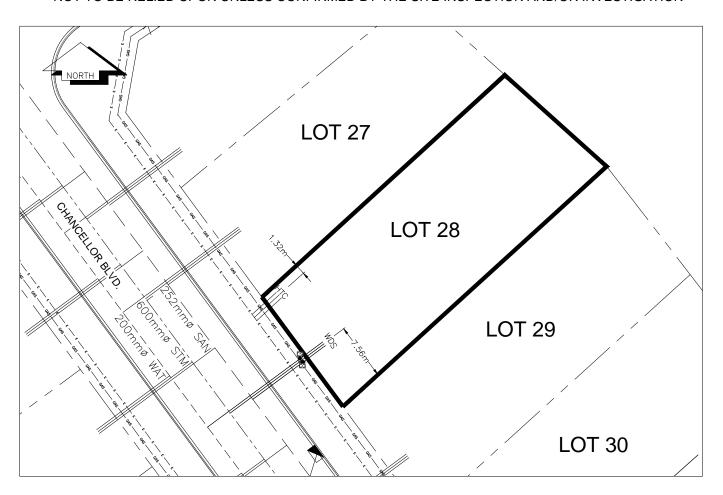

## City of Prince George HISTORY SHEET

| PID:      | 028904842    |             |          |             |                                                 | S          | cale: 1:500                  | )                                        |          |                       |
|-----------|--------------|-------------|----------|-------------|-------------------------------------------------|------------|------------------------------|------------------------------------------|----------|-----------------------|
| Legal:    | LOT 28       |             |          |             |                                                 | С          | ).L.: 905                    |                                          | PLAN:    | EPP17616              |
| Address:  | 2584 CHANG   | ELLOR BOUL  | EVARD    |             |                                                 |            |                              |                                          |          |                       |
| Sanitary  | Connection:# |             | SIZE:    | 100mmØ      | MATERIAL:                                       | PVC        | INV.                         | AT PL 716.29m                            | CONNE    | ECTED                 |
| Water Co  | onnection:#  |             | SIZE:    | 19mmØ       | MATERIAL:                                       | Copper     | INV. A                       | AT P_ 716.40m                            |          |                       |
| Storm Co  | onnection:#  |             | SIZE     | 100mmØ      | MATERIAL                                        | PVC        | INV.                         | AT P_ 716.32m                            | CONNE    | ECTED                 |
| Cash Re   | ceipt No's:  |             |          | WATER       |                                                 | SANITARY   |                              | :                                        | STORM    |                       |
| CURB F    | ROM PROPER   | TY LINE     | 6m       |             |                                                 |            |                              | PAVEMENT                                 | WIDTH    | 13m                   |
| HYDRO     |              | 75mm DB2    |          |             |                                                 | U/G CONNEC | CTION                        | /                                        |          |                       |
| TELEPH    | ONE          | 100mm DB2   |          |             |                                                 | U/G CONNEC | CTION                        | /                                        |          |                       |
| GAS       |              | 42 PROP/P.E | i.       |             |                                                 |            |                              |                                          |          |                       |
| Informati | on Sheets:   | RE          | F. DWGS. | L&M ENGINEE | RING LTD. JOB.                                  | 1273-14-04 | DWGS.                        |                                          |          |                       |
| Commen    | ts:          | CS CUR      |          |             | WATER SERVICE<br>STORM SERVICE<br>SANITARY SERV | ICE        | — ∓ HYDR<br>— ⊖ CABL<br>TELE | O SERVICE<br>E SERVICE<br>COMMUNICASTIOI | NS — E — | - GAS<br>- ELECTRICAL |

THE INFORMATION CONTAINED HEREIN IS FOR INTERNAL USE ONLY.

NOT TO BE RELIED UPON UNLESS CONFIRMED BY THE SITE INSPECTION AND/OR INVESTIGATION

| SANITARY, STORM & WATER SERVICE INVERTS                                                                 | SANITARY | WATER   | STORM   |
|---------------------------------------------------------------------------------------------------------|----------|---------|---------|
| 1. Distance from San. M.H. <u>5234</u> toward San. M.H. <u>5233</u> to lot service connection point is: | 56.83m   | N/A     | N/A     |
| 1a.Distance from Stm. M.H. <u>3794</u> toward Stm. M.H. <u>3793</u> to lot service connection point is: | N/A      | N/A     | 59.77m  |
| 2. Main Size at connection point is                                                                     | 525mmØ   | 200mmØ  | 600mmØ  |
| 3. Invert of service at main conn. stub point is                                                        | 715.82m  | 715.27m | 715.50m |
| 4. Invert at service end is                                                                             | 716.35m  | 716.46m | 716.38m |
| 5. Cover at property line in meters                                                                     | 2.36m    | 2.33m   | 2.36m   |
| 6. Survey Date: MAY 2012 Book Ref.: 1273-14-04 By: L&M ENGINEERING LTD                                  |          |         |         |
|                                                                                                         |          |         |         |
|                                                                                                         |          |         |         |
|                                                                                                         |          |         |         |
|                                                                                                         |          |         |         |
|                                                                                                         |          |         |         |
|                                                                                                         |          |         |         |
|                                                                                                         |          |         |         |
|                                                                                                         |          |         |         |
| SANITARY HISTORY:                                                                                       |          |         |         |
| DATE INSTALLED: JULY 2012                                                                               |          |         |         |
| INSTALLED BY: SUNLAND UTILITIES LTD                                                                     |          |         |         |
|                                                                                                         |          |         |         |
|                                                                                                         |          |         |         |
|                                                                                                         |          |         |         |
|                                                                                                         |          |         |         |
|                                                                                                         |          |         |         |
|                                                                                                         |          |         |         |
|                                                                                                         |          |         |         |
|                                                                                                         |          |         |         |
| WATER HISTORY:                                                                                          |          |         |         |
| DATE INSTALLED: JULY 2012                                                                               |          |         |         |
| INSTALLED BY: SUNLAND UTILITIES LTD.                                                                    |          |         |         |
| INSTALLED BY. SUNLAND UTILITIES LTD.                                                                    |          |         |         |
|                                                                                                         |          |         |         |
|                                                                                                         |          |         |         |
|                                                                                                         |          |         |         |
|                                                                                                         |          |         |         |
|                                                                                                         |          |         |         |
|                                                                                                         |          |         |         |
|                                                                                                         |          |         |         |
|                                                                                                         |          |         |         |
|                                                                                                         |          |         |         |
| STORM HISTORY:                                                                                          |          |         |         |
| DATE INSTALLED: JULY 2012                                                                               |          |         |         |
| INSTALLED BY: SUNLAND UTILITIES LTD.                                                                    |          |         |         |
|                                                                                                         |          |         |         |
|                                                                                                         |          |         |         |
|                                                                                                         |          |         |         |
|                                                                                                         |          |         |         |
|                                                                                                         |          |         |         |
|                                                                                                         |          |         |         |