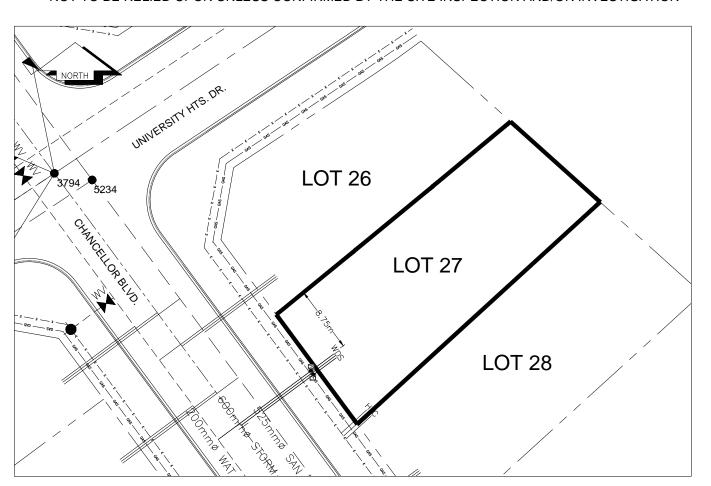

## City of Prince George HISTORY SHEET

| PID: <b>0289048</b>        | 34         |                                                       |        |                                                 | Scal           | e: 1:500                                            |                     |  |
|----------------------------|------------|-------------------------------------------------------|--------|-------------------------------------------------|----------------|-----------------------------------------------------|---------------------|--|
| Legal: LOT 27              |            |                                                       |        |                                                 | D.L.           | 905                                                 | PLAN: EPP17616      |  |
| Address: 2542 CH           | ANCELLOR B | OULEVARD                                              |        |                                                 |                |                                                     |                     |  |
| Sanitary Connection        | n:#        | SIZE:                                                 | 100mmØ | MATERIAL:                                       | PVC            | INV. AT № 716.58m                                   | CONNECTED           |  |
| Water Connection:#         | !          | SIZE:                                                 | 19mmØ  | MATERIAL:                                       | Copper         | INV. AT № 716.58m                                   |                     |  |
| Storm Connection:#         | !          | SIZE                                                  | 100mmØ | MATERIAL                                        | PVC            | INV. AT № 716.58m                                   | CONNECTED           |  |
| Cash Receipt No's:         |            |                                                       | WATER  |                                                 | SANITARY       | 8                                                   | STORM               |  |
| CURB FROM PROPERTY LINE 6m |            | 6m                                                    |        |                                                 |                | PAVEMENT V                                          | WIDTH 13m           |  |
| HYDRO                      | 75mm D     | B2                                                    |        |                                                 | U/G CONNECTION | ON                                                  |                     |  |
| TELEPHONE                  | 100mm [    | DB2                                                   |        |                                                 | U/G CONNECTION | ON                                                  |                     |  |
| GAS                        | 42 PROF    | P/P.E.                                                |        |                                                 |                |                                                     |                     |  |
| Information Sheets:        |            | REF. DWGS. L&M ENGINEERING LTD. JOB. 1273-14-04 DWGS. |        |                                                 |                |                                                     |                     |  |
| Comments:                  |            | CURB STOP<br>CLEAN OUT                                |        | WATER SERVICE<br>STORM SERVICE<br>SANITARY SERV | ICE =          | THYDRO SERVICE  ○ CABLE SERVICE  TELECOMMUNICASTION | GAS  E — ELECTRICAL |  |

THE INFORMATION CONTAINED HEREIN IS FOR INTERNAL USE ONLY.

NOT TO BE RELIED UPON UNLESS CONFIRMED BY THE SITE INSPECTION AND/OR INVESTIGATION

| SANITARY, STORM & WATER SERVICE INVERTS                                                                 | SANITARY | WATER   | STORM   |
|---------------------------------------------------------------------------------------------------------|----------|---------|---------|
| 1. Distance from San. M.H. <u>5234</u> toward San. M.H. <u>5233</u> to lot service connection point is: | 38.80m   | N/A     | N/A     |
| 1a.Distance from Stm. M.H. 3794 toward Stm. M.H. 3793 to lot service connection point is:               | N/A      | N/A     | 41.88m  |
| 2. Main Size at connection point is                                                                     | 525mmØ   | 200mmØ  | 600mmØ  |
| 3. Invert of service at main conn. stub point is                                                        | 715.95m  | 715.38m | 715.66m |
| 4. Invert at service end is                                                                             | 716.64m  | 716.64m | 716.64m |
| 5. Cover at property line in meters                                                                     | 2.29m    | 2.37m   | 2.29m   |
| 6. Survey Date: MAY 2012 Book Ref.:1273-14-04 By: L&M ENGINEERING LTD                                   |          |         |         |
|                                                                                                         |          |         |         |
|                                                                                                         |          |         |         |
|                                                                                                         |          |         |         |
|                                                                                                         |          |         |         |
|                                                                                                         |          |         |         |
|                                                                                                         |          |         |         |
|                                                                                                         |          |         |         |
|                                                                                                         |          |         |         |
| SANITARY HISTORY:                                                                                       |          |         |         |
| DATE INSTALLED: JULY 2012                                                                               |          |         |         |
| INSTALLED BY: SUNLAND UTILITIES LTD                                                                     |          |         |         |
| THO MELLO DI CONEMINO O MEMBO E 10                                                                      |          |         |         |
|                                                                                                         |          |         |         |
|                                                                                                         |          |         |         |
|                                                                                                         |          |         |         |
|                                                                                                         |          |         |         |
|                                                                                                         |          |         |         |
|                                                                                                         |          |         |         |
|                                                                                                         |          |         |         |
|                                                                                                         |          |         |         |
| WATER HISTORY:                                                                                          |          |         |         |
| DATE INSTALLED: JULY 2012                                                                               |          |         |         |
| INSTALLED BY: SUNLAND UTILITIES LTD.                                                                    |          |         |         |
|                                                                                                         |          |         |         |
|                                                                                                         |          |         |         |
|                                                                                                         |          |         |         |
|                                                                                                         |          |         |         |
|                                                                                                         |          |         |         |
|                                                                                                         |          |         |         |
|                                                                                                         |          |         |         |
|                                                                                                         |          |         |         |
|                                                                                                         |          |         |         |
| CTORM LIICTORY.                                                                                         |          |         |         |
| STORM HISTORY:                                                                                          |          |         |         |
| DATE INSTALLED: JULY 2012                                                                               |          |         |         |
| INSTALLED BY: SUNLAND UTILITIES LTD.                                                                    |          |         |         |
|                                                                                                         |          |         |         |
|                                                                                                         |          |         |         |
|                                                                                                         |          |         |         |
|                                                                                                         |          |         |         |
|                                                                                                         |          |         |         |
|                                                                                                         |          |         |         |