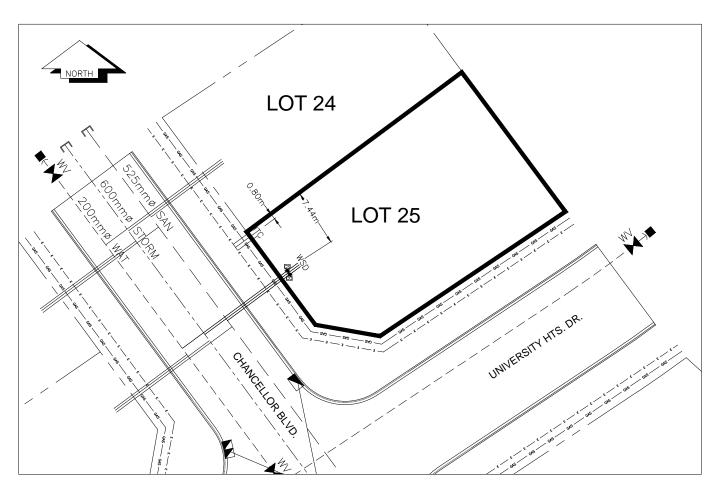

## City of Prince George HISTORY SHEET

| PID: <b>028904818</b> |           |                                                       |        |                                                 | Scal           | e: 1:500                                                     |                        |  |
|-----------------------|-----------|-------------------------------------------------------|--------|-------------------------------------------------|----------------|--------------------------------------------------------------|------------------------|--|
| Legal: LOT 25         |           |                                                       |        |                                                 | D.L.:          | 905                                                          | PLAN: EPP17616         |  |
| Address: 2498 CHAN    | ICELLOR E | BOULEVARD                                             |        |                                                 |                |                                                              |                        |  |
| Sanitary Connection:# |           | SIZE:                                                 | 100mmØ | MATERIAL:                                       | PVC            | INV. AT № 716.95m                                            | CONNECTED              |  |
| Water Connection:#    |           | SIZE:                                                 | 19mmØ  | MATERIAL:                                       | Copper         | INV. AT № 716.95m                                            |                        |  |
| Storm Connection:#    |           | SIZE                                                  | 100mmØ | MATERIAL                                        | PVC            | INV. AT № 716.95m                                            | CONNECTED              |  |
| Cash Receipt No's:    |           |                                                       | WATER  |                                                 | SANITARY       | 8                                                            | STORM                  |  |
| CURB FROM PROPE       | RTY LINE  | 6m                                                    |        |                                                 |                | PAVEMENT V                                                   | WIDTH 13m              |  |
| HYDRO                 | 75mm D    | )B2                                                   |        |                                                 | U/G CONNECTION | ON                                                           |                        |  |
| TELEPHONE             | 100mm     | DB2                                                   |        |                                                 | U/G CONNECTION | ON                                                           |                        |  |
| GAS                   | 42 PRO    | P/P.E.                                                |        |                                                 |                |                                                              |                        |  |
| Information Sheets:   |           | REF. DWGS. L&M ENGINEERING LTD. JOB. 1273-14-04 DWGS. |        |                                                 |                |                                                              |                        |  |
| Comments:             |           | CURB STOP<br>CLEAN OUT                                |        | WATER SERVICE<br>STORM SERVICE<br>SANITARY SERV | ICE ==         | ⊤ HYDRO SERVICE     ○ CABLE SERVICE     ⊤ TELECOMMUNICASTION | GAS S — E — ELECTRICAL |  |

THE INFORMATION CONTAINED HEREIN IS FOR INTERNAL USE ONLY.

NOT TO BE RELIED UPON UNLESS CONFIRMED BY THE SITE INSPECTION AND/OR INVESTIGATION

| SANITARY, STORM & WATER SERVICE INVERTS                                                                 | SANITARY | WATER   | STORM   |
|---------------------------------------------------------------------------------------------------------|----------|---------|---------|
| Distance from San. M.H. <u>STUB</u> toward San. M.H. <u>5234</u> to lot service connection point is:    | 31.52m   | N/A     | N/A     |
| 1a.Distance from Stm. M.H. <u>STUB</u> toward Stm. M.H. <u>3794</u> to lot service connection point is: | N/A      | N/A     | 31.19m  |
| 2. Main Size at connection point is                                                                     | 525mmØ   | 200mmØ  | 600mmØ  |
| 3. Invert of service at main conn. stub point is                                                        | 717.00m  | 716.42m | 716.71m |
| 4. Invert at service end is                                                                             | 717.46m  | 717.29m | 717.77m |
| 5. Cover at property line in meters                                                                     | 2.84m    | 2.92m   | 2.84m   |
| 6. Survey Date: MAY 2012 Book Ref.:1273-14-04 By: L&M ENGINEERING LTD                                   |          |         |         |
|                                                                                                         |          |         |         |
|                                                                                                         |          |         |         |
|                                                                                                         |          |         |         |
|                                                                                                         |          |         |         |
|                                                                                                         |          |         |         |
|                                                                                                         |          |         |         |
|                                                                                                         |          |         |         |
|                                                                                                         |          |         |         |
| SANITARY HISTORY:                                                                                       |          |         |         |
| DATE INSTALLED: JULY 2012                                                                               |          |         |         |
| INSTALLED BY: SUNLAND UTILITIES LTD                                                                     |          |         |         |
|                                                                                                         |          |         |         |
|                                                                                                         |          |         |         |
|                                                                                                         |          |         |         |
|                                                                                                         |          |         |         |
|                                                                                                         |          |         |         |
|                                                                                                         |          |         |         |
|                                                                                                         |          |         |         |
|                                                                                                         |          |         |         |
| WATER HISTORY:                                                                                          |          |         |         |
| DATE INSTALLED: JULY 2012                                                                               |          |         |         |
| INSTALLED BY: SUNLAND UTILITIES LTD.                                                                    |          |         |         |
| INSTALLED BY. SUNLAND UTILITIES LTD.                                                                    |          |         |         |
|                                                                                                         |          |         |         |
|                                                                                                         |          |         |         |
|                                                                                                         |          |         |         |
|                                                                                                         |          |         |         |
|                                                                                                         |          |         |         |
|                                                                                                         |          |         |         |
|                                                                                                         |          |         |         |
|                                                                                                         |          |         |         |
|                                                                                                         |          |         |         |
| STORM HISTORY:                                                                                          |          |         |         |
| DATE INSTALLED: JULY 2012                                                                               |          |         |         |
| INSTALLED BY: SUNLAND UTILITIES LTD.                                                                    |          |         |         |
|                                                                                                         |          |         |         |
|                                                                                                         |          |         |         |
|                                                                                                         |          |         |         |
|                                                                                                         |          |         |         |
|                                                                                                         |          |         |         |
|                                                                                                         |          |         |         |