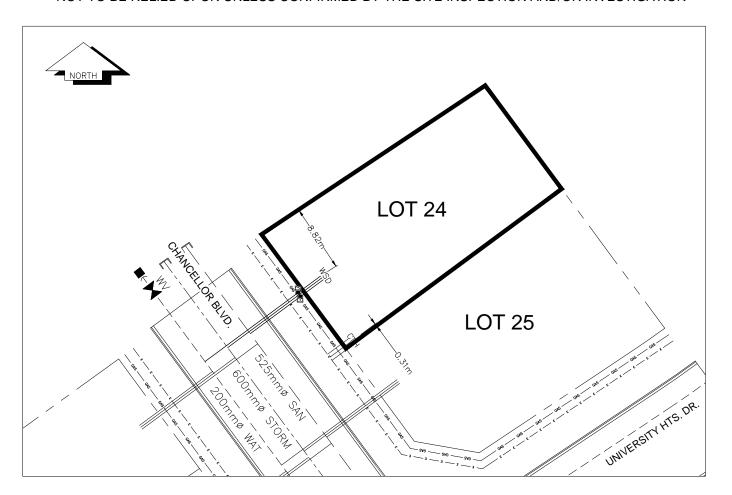

## City of Prince George HISTORY SHEET

| PID: <b>02890</b> 4 | 1800        |                                                                                         |        |           | S      | cale: 1:500       |                            |  |  |
|---------------------|-------------|-----------------------------------------------------------------------------------------|--------|-----------|--------|-------------------|----------------------------|--|--|
| Legal: LOT 24       |             |                                                                                         |        |           | D      | .L.: 905          | PLAN: EPP17616             |  |  |
| Address: 2484 C     | HANCELLOR E | BOULEVARD                                                                               |        |           |        |                   |                            |  |  |
| Sanitary Connect    | ion:#       | SIZE:                                                                                   | 100mmØ | MATERIAL: | PVC    | INV. AT 12 717.84 | 4m CONNECTED               |  |  |
| Water Connection    | า:#         | SIZE:                                                                                   | 19mmØ  | MATERIAL: | Copper | INV. AT 12 717.73 | 3m                         |  |  |
| Storm Connection    | า:#         | SIZE                                                                                    | 100mmØ | MATERIAL  | PVC    | INV. AT № 717.86  | Sm CONNECTED               |  |  |
| Cash Receipt No's:  |             | WATER                                                                                   |        | SANITARY  |        | STORM             |                            |  |  |
| CURB FROM PR        | OPERTY LINE | 6m                                                                                      |        |           |        | PAVEME            | PAVEMENT WIDTH 13m         |  |  |
| HYDRO               | 75mm D      | 75mm DB2 U/G CONNECTION                                                                 |        |           |        |                   |                            |  |  |
| TELEPHONE           | 100mm       | 100mm DB2 U/G CONNECTION                                                                |        |           |        |                   |                            |  |  |
| GAS                 | 42 PRO      | 42 PROP/P.E.                                                                            |        |           |        |                   |                            |  |  |
| Information Shee    | ts:         | REF. DWGS. L&M ENGINEERING LTD. JOB. 1273-14-04 DWGS.                                   |        |           |        |                   |                            |  |  |
| Comments:           |             | CS CURB STOP WATER SERVICE THYDRO SERVICE STORM SERVICE SANITARY SERVICE TELECOMMUNICAS |        |           |        |                   | GAS  STIONS — E — ELECTRIC |  |  |

THE INFORMATION CONTAINED HEREIN IS FOR INTERNAL USE ONLY.

NOT TO BE RELIED UPON UNLESS CONFIRMED BY THE SITE INSPECTION AND/OR INVESTIGATION

| SANITARY, STORM & WATER SERVICE INVERTS                                                                 | SANITARY | WATER   | STORM   |
|---------------------------------------------------------------------------------------------------------|----------|---------|---------|
| 1. Distance from San. M.H. <u>STUB</u> toward San. M.H. <u>5234</u> to lot service connection point is: | 15.09m   | N/A     | N/A     |
| 1a.Distance from Stm. M.H. <u>STUB</u> toward Stm. M.H. <u>3794</u> to lot service connection point is: | N/A      | N/A     | 15.75m  |
| 2. Main Size at connection point is                                                                     | 525mmØ   | 200mmØ  | 600mmØ  |
| 3. Invert of service at main conn. stub point is                                                        | 717.88m  | 717.00m | 717.58m |
| 4. Invert at service end is                                                                             | 717.90m  | 717.79m | 717.92m |
| 5. Cover at property line in meters                                                                     | 2.46m    | 2.65m   | 2.44m   |
| 6. Survey Date: MAY 2012 Book Ref.:1273-14-04 By: L&M ENGINEERING LTD                                   |          |         |         |
|                                                                                                         |          |         |         |
|                                                                                                         |          |         |         |
|                                                                                                         |          |         |         |
|                                                                                                         |          |         |         |
|                                                                                                         |          |         |         |
|                                                                                                         |          |         |         |
|                                                                                                         |          |         |         |
|                                                                                                         |          |         |         |
| SANITARY HISTORY:                                                                                       |          |         |         |
| DATE INSTALLED: JULY 2012                                                                               |          |         |         |
| INSTALLED BY: SUNLAND UTILITIES LTD                                                                     |          |         |         |
| INSTALLED BY. SUNLAND UTILITIES LTD                                                                     |          |         |         |
|                                                                                                         |          |         |         |
|                                                                                                         |          |         |         |
|                                                                                                         |          |         |         |
|                                                                                                         |          |         |         |
|                                                                                                         |          |         |         |
|                                                                                                         |          |         |         |
|                                                                                                         |          |         |         |
|                                                                                                         |          |         |         |
| WATER HISTORY:                                                                                          |          |         |         |
| DATE INSTALLED: JULY 2012                                                                               |          |         |         |
| INSTALLED BY: SUNLAND UTILITIES LTD.                                                                    |          |         |         |
|                                                                                                         |          |         |         |
|                                                                                                         |          |         |         |
|                                                                                                         |          |         |         |
|                                                                                                         |          |         |         |
|                                                                                                         |          |         |         |
|                                                                                                         |          |         |         |
|                                                                                                         |          |         |         |
|                                                                                                         |          |         |         |
|                                                                                                         |          |         |         |
|                                                                                                         |          |         |         |
| STORM HISTORY:                                                                                          |          |         |         |
| DATE INSTALLED: JULY 2012                                                                               |          |         |         |
| INSTALLED BY: SUNLAND UTILITIES LTD.                                                                    |          |         |         |
|                                                                                                         |          |         |         |
|                                                                                                         |          |         |         |
|                                                                                                         |          |         |         |
|                                                                                                         |          |         |         |
|                                                                                                         |          |         |         |
|                                                                                                         | <u> </u> |         |         |