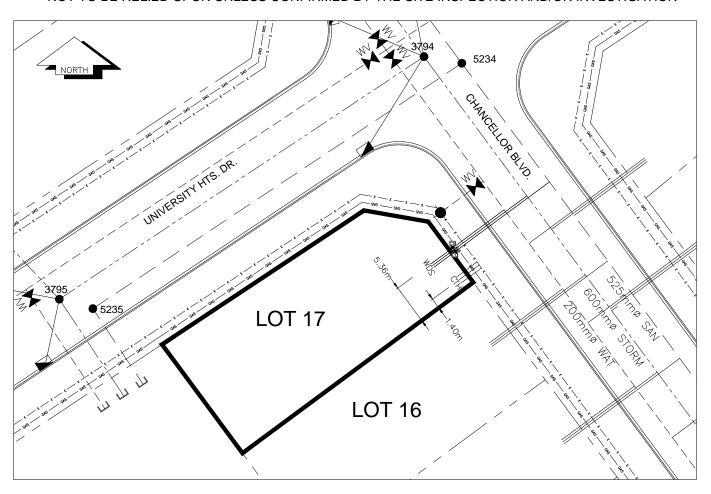

## City of Prince George HISTORY SHEET

| PID: <b>028904745</b>      |           |                                                       |        |                                                 | Scale         | 1:500                                                      |                   |  |
|----------------------------|-----------|-------------------------------------------------------|--------|-------------------------------------------------|---------------|------------------------------------------------------------|-------------------|--|
| Legal: LOT 17              |           |                                                       |        |                                                 | D.L.:         | 905                                                        | PLAN: EPP17616    |  |
| Address: 2501 CHAN         | ICELLOR E | BOULEVARD                                             |        |                                                 |               |                                                            |                   |  |
| Sanitary Connection:#      |           | SIZE:                                                 | 100mmØ | MATERIAL:                                       | PVC           | INV. AT PL 716.75m                                         | CONNECTED         |  |
| Water Connection:#         |           | SIZE:                                                 | 19mmØ  | MATERIAL:                                       | Copper        | INV. AT P 716.70m                                          |                   |  |
| Storm Connection:#         |           | SIZE                                                  | 100mmØ | MATERIAL                                        | PVC           | INV. AT 12 716.72m                                         | CONNECTED         |  |
| Cash Receipt No's:         |           |                                                       | WATER  |                                                 | SANITARY      | 8                                                          | STORM             |  |
| CURB FROM PROPERTY LINE 6m |           |                                                       |        |                                                 | PAVEMENT \    | WIDTH 13m                                                  |                   |  |
| HYDRO                      | 75mm D    | B2                                                    |        |                                                 | U/G CONNECTIO | ON                                                         |                   |  |
| TELEPHONE                  | 100mm     | DB2                                                   |        |                                                 | U/G CONNECTIO | ON ✓                                                       |                   |  |
| GAS                        | 42 PRO    | 42 PROP/P.E.                                          |        |                                                 |               |                                                            |                   |  |
| Information Sheets:        |           | REF. DWGS. L&M ENGINEERING LTD. JOB. 1273-14-04 DWGS. |        |                                                 |               |                                                            |                   |  |
| Comments:                  |           | CURB STOP<br>CLEAN OUT                                |        | WATER SERVICE<br>STORM SERVICE<br>SANITARY SERV | ICE =         | ⊥ HYDRO SERVICE<br>□ CABLE SERVICE<br>□ TELECOMMUNICASTION | GAS  E ELECTRICAL |  |

## THE INFORMATION CONTAINED HEREIN IS FOR INTERNAL USE ONLY. NOT TO BE RELIED UPON UNLESS CONFIRMED BY THE SITE INSPECTION AND/OR INVESTIGATION

| SANITARY, STORM & WATER SERVICE INVERTS                                                                 | SANITARY | WATER   | STORM   |
|---------------------------------------------------------------------------------------------------------|----------|---------|---------|
| 1. Distance from San. M.H. <u>5234</u> toward San. M.H. <u>5233</u> to lot service connection point is: | 20.55m   | N/A     | N/A     |
| 1a.Distance from Stm. M.H. <u>3794</u> toward Stm. M.H. <u>3793</u> to lot service connection point is: | N/A      | N/A     | 23.60m  |
| 2. Main Size at connection point is                                                                     | 525mmØ   | 200mmØ  | 600mmØ  |
| 3. Invert of service at main conn. stub point is                                                        | 716.09m  | 715.43m | 715.76m |
| 4. Invert at service end is                                                                             | 716.81m  | 716.76m | 716.78m |
| 5. Cover at property line in meters                                                                     | 2.31m    | 2.44m   | 2.34m   |
| 6. Survey Date: MAY 2012 Book Ref.: 1273-14-04 By: L&M ENGINEERING LTD                                  |          |         |         |
|                                                                                                         |          |         |         |
|                                                                                                         |          |         |         |
|                                                                                                         |          |         |         |
|                                                                                                         |          |         |         |
|                                                                                                         |          |         |         |
|                                                                                                         |          |         |         |
|                                                                                                         |          |         |         |
|                                                                                                         | 1        | 1       |         |
| SANITARY HISTORY:                                                                                       |          |         |         |
| DATE INSTALLED: JULY 2012                                                                               |          |         |         |
| INSTALLED BY: SUNLAND UTILITIES LTD                                                                     |          |         |         |
|                                                                                                         |          |         |         |
|                                                                                                         |          |         |         |
|                                                                                                         |          |         |         |
|                                                                                                         |          |         |         |
|                                                                                                         |          |         |         |
|                                                                                                         |          |         |         |
|                                                                                                         |          |         |         |
|                                                                                                         |          |         |         |
| WATER HISTORY:                                                                                          |          |         |         |
|                                                                                                         |          |         |         |
| DATE INSTALLED: JULY 2012                                                                               |          |         |         |
| INSTALLED BY: SUNLAND UTILITIES LTD.                                                                    |          |         |         |
|                                                                                                         |          |         |         |
|                                                                                                         |          |         |         |
|                                                                                                         |          |         |         |
|                                                                                                         |          |         |         |
|                                                                                                         |          |         |         |
|                                                                                                         |          |         |         |
|                                                                                                         |          |         |         |
|                                                                                                         |          |         |         |
|                                                                                                         |          |         |         |
| STORM HISTORY:                                                                                          |          |         |         |
| DATE INSTALLED: JULY 2012                                                                               |          |         |         |
| INSTALLED BY: SUNLAND UTILITIES LTD.                                                                    |          |         |         |
|                                                                                                         |          |         |         |
|                                                                                                         |          |         |         |
|                                                                                                         |          |         |         |
|                                                                                                         |          |         |         |
|                                                                                                         |          |         |         |
|                                                                                                         |          |         |         |