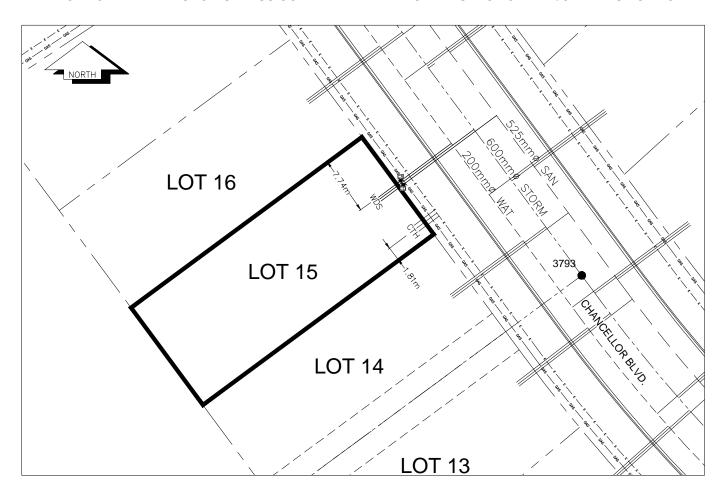

## City of Prince George HISTORY SHEET

| PID: <b>028904729</b>      |                                                       |        |        |           | S          | cale: 1:500                  |                |  |
|----------------------------|-------------------------------------------------------|--------|--------|-----------|------------|------------------------------|----------------|--|
| Legal: LOT 15              |                                                       |        |        |           | D          | .L.: 905                     | PLAN: EPP17616 |  |
| Address: 2583 CHAN         | CELLOR BOU                                            | LEVARD |        |           |            |                              |                |  |
| Sanitary Connection:#      |                                                       | SIZE:  | 100mmØ | MATERIAL: | PVC        | INV. AT PL 716.45            | 5m CONNECTED   |  |
| Water Connection:#         |                                                       | SIZE:  | 19mmØ  | MATERIAL: | Copper     | INV. AT ₧ 716.35             | 5m             |  |
| Storm Connection:#         |                                                       | SIZE   | 100mmØ | MATERIAL  | PVC        | INV. AT ₧ 716.38             | 8m CONNECTED   |  |
| ash Receipt No's:          |                                                       | WATER  |        | SANITARY  |            | STORM                        |                |  |
| CURB FROM PROPERTY LINE 6m |                                                       |        |        |           | PAVEME     | ENT WIDTH 13m                |                |  |
| HYDRO                      | 75mm DB2                                              |        |        |           | U/G CONNEC | CTION _                      |                |  |
| TELEPHONE                  | 100mm DB2 U/G CONNECTION                              |        |        |           |            |                              |                |  |
| GAS                        | 42 PROP/P.E.                                          |        |        |           |            |                              |                |  |
| Information Sheets:        | REF. DWGS. L&M ENGINEERING LTD. JOB. 1273-14-04 DWGS. |        |        |           |            |                              |                |  |
| Comments:                  | CS CURB STOP                                          |        |        |           |            | GAS  ETIONS — E — ELECTRICAL |                |  |

THE INFORMATION CONTAINED HEREIN IS FOR INTERNAL USE ONLY.

NOT TO BE RELIED UPON UNLESS CONFIRMED BY THE SITE INSPECTION AND/OR INVESTIGATION

| SANITARY, STORM & WATER SERVICE INVERTS                                                                 | SANITARY | WATER   | STORM   |
|---------------------------------------------------------------------------------------------------------|----------|---------|---------|
| 1. Distance from San. M.H. <u>5234</u> toward San. M.H. <u>5233</u> to lot service connection point is: | 50.15m   | N/A     | N/A     |
| 1a.Distance from Stm. M.H. 3794 toward Stm. M.H. 3793 to lot service connection point is:               | N/A      | N/A     | 53.66m  |
| 2. Main Size at connection point is                                                                     | 525mmØ   | 200mmØ  | 600mmØ  |
| 3. Invert of service at main conn. stub point is                                                        | 715.95m  | 715.33m | 715.75m |
| 4. Invert at service end is                                                                             | 716.51m  | 716.41m | 716.44m |
| 5. Cover at property line in meters                                                                     | 2.32m    | 2.50m   | 2.39m   |
| 6. Survey Date: MAY 2012 Book Ref.:1273-14-04 By: L&M ENGINEERING LTD                                   |          |         |         |
|                                                                                                         |          |         |         |
|                                                                                                         |          |         |         |
|                                                                                                         |          |         |         |
|                                                                                                         |          |         |         |
|                                                                                                         |          |         |         |
|                                                                                                         |          |         |         |
|                                                                                                         |          |         |         |
|                                                                                                         |          |         |         |
| SANITARY HISTORY:                                                                                       |          |         |         |
| DATE INSTALLED: JULY 2012                                                                               |          |         |         |
| INSTALLED BY: SUNLAND UTILITIES LTD                                                                     |          |         |         |
|                                                                                                         |          |         |         |
|                                                                                                         |          |         |         |
|                                                                                                         |          |         |         |
|                                                                                                         |          |         |         |
|                                                                                                         |          |         |         |
|                                                                                                         |          |         |         |
|                                                                                                         |          |         |         |
|                                                                                                         |          |         |         |
| WATER HISTORY:                                                                                          |          |         |         |
| DATE INSTALLED: JULY 2012                                                                               |          |         |         |
|                                                                                                         |          |         |         |
| INSTALLED BY: SUNLAND UTILITIES LTD.                                                                    |          |         |         |
|                                                                                                         |          |         |         |
|                                                                                                         |          |         |         |
|                                                                                                         |          |         |         |
|                                                                                                         |          |         |         |
|                                                                                                         |          |         |         |
|                                                                                                         |          |         |         |
|                                                                                                         |          |         |         |
|                                                                                                         |          |         |         |
|                                                                                                         |          |         |         |
| STORM HISTORY:                                                                                          |          |         |         |
| DATE INSTALLED: JULY 2012                                                                               |          |         |         |
| INSTALLED BY: SUNLAND UTILITIES LTD.                                                                    |          |         |         |
|                                                                                                         |          |         |         |
|                                                                                                         |          |         |         |
|                                                                                                         |          |         |         |
|                                                                                                         |          |         |         |
|                                                                                                         |          |         |         |
|                                                                                                         |          |         |         |