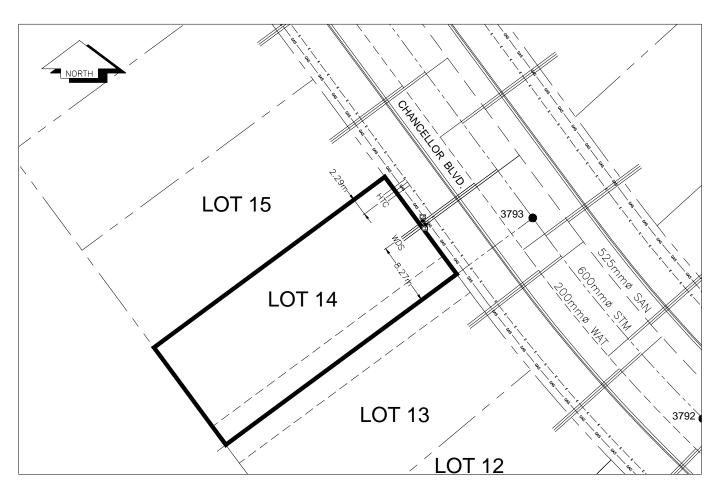

## City of Prince George HISTORY SHEET

| PID:      | 028904711                                                                |             |       |                                         |                                                 | Sc         | cale: 1:500                                                   |                           |               |
|-----------|--------------------------------------------------------------------------|-------------|-------|-----------------------------------------|-------------------------------------------------|------------|---------------------------------------------------------------|---------------------------|---------------|
| Legal:    | LOT 14                                                                   |             |       |                                         |                                                 | D.         | L.: 905                                                       | PLAN: EPP                 | 17616         |
| Address:  | : 2587 CHANC                                                             | ELLOR BLVD  |       |                                         |                                                 |            |                                                               |                           |               |
| Sanitary  | Connection:#                                                             |             | SIZE: | 100mmØ                                  | MATERIAL:                                       | PVC        | INV. AT № 716.06                                              | m CONNECTED               | )             |
| Water Co  | onnection:#                                                              |             | SIZE: | 19mmØ                                   | MATERIAL:                                       | Copper     | INV. AT P 715.09                                              | m                         |               |
| Storm Co  | onnection:#                                                              |             | SIZE  | 100mmØ                                  | MATERIAL                                        | PVC        | INV. AT ₧ 716.02                                              | m CONNECTED               | )             |
| Cash Re   | eceipt No's:                                                             |             |       | WATER                                   |                                                 | SANITARY   |                                                               | STORM                     |               |
| CURB F    | ROM PROPER                                                               | TY LINE 6m  |       |                                         |                                                 |            | PAVEMEN                                                       | NT WIDTH 13m              | ı             |
| HYDRO     |                                                                          | 75mm DB2    |       |                                         |                                                 | U/G CONNEC | TION _                                                        |                           |               |
| TELEPH    | ELEPHONE 100mm DB2                                                       |             |       | U/G CONNECTION                          |                                                 |            |                                                               |                           |               |
| GAS       |                                                                          | 42 PROP/P.E |       |                                         |                                                 |            |                                                               |                           |               |
| Informati | nformation Sheets: REF. DWGS. L&M ENGINEERING LTD. JOB. 1273-14-04 DWGS. |             |       |                                         |                                                 |            |                                                               |                           |               |
| Commer    | nts:                                                                     | CS CUR      |       | ======================================= | WATER SERVICE<br>STORM SERVICE<br>SANITARY SERV | ICE =      | —       HYDRO SERVICE     ○ CABLE SERVICE     TELECOMMUNICAST | ——— GA<br>FIONS — E — ELE | S<br>ECTRICAL |

THE INFORMATION CONTAINED HEREIN IS FOR INTERNAL USE ONLY.

NOT TO BE RELIED UPON UNLESS CONFIRMED BY THE SITE INSPECTION AND/OR INVESTIGATION

| SANITARY, STORM & WATER SERVICE INVERTS                                                                 | SANITARY | WATER   | STORM   |
|---------------------------------------------------------------------------------------------------------|----------|---------|---------|
| 1. Distance from San. M.H. <u>5234</u> toward San. M.H. <u>5233</u> to lot service connection point is: | 64.61m   | N/A     | N/A     |
| 1a.Distance from Stm. M.H. 3794 toward Stm. M.H. 3793 to lot service connection point is:               | N/A      | N/A     | 68.18m  |
| 2. Main Size at connection point is                                                                     | 525mmØ   | 200mmØ  | 600mmØ  |
| 3. Invert of service at main conn. stub point is                                                        | 715.92m  | 715.23m | 715.64m |
| 4. Invert at service end is                                                                             | 716.12m  | 716.15m | 716.08m |
| 5. Cover at property line in meters                                                                     | 2.55m    | 2.60m   | 2.59m   |
| 6. Survey Date: MAY 2012 Book Ref.:1273-14-04 By: L&M ENGINEERING LTD                                   |          |         |         |
|                                                                                                         |          |         |         |
|                                                                                                         |          |         |         |
|                                                                                                         |          |         |         |
|                                                                                                         |          |         |         |
|                                                                                                         |          |         |         |
|                                                                                                         |          |         |         |
|                                                                                                         |          |         |         |
|                                                                                                         | 1        |         | 1       |
| SANITARY HISTORY:                                                                                       |          |         |         |
| DATE INSTALLED: JULY 2012                                                                               |          |         |         |
| INSTALLED BY: SUNLAND UTILITIES LTD                                                                     |          |         |         |
| THE TREE BY CONE AND STREET BY                                                                          |          |         |         |
|                                                                                                         |          |         |         |
|                                                                                                         |          |         |         |
|                                                                                                         |          |         |         |
|                                                                                                         |          |         |         |
|                                                                                                         |          |         |         |
|                                                                                                         |          |         |         |
|                                                                                                         |          |         |         |
|                                                                                                         |          |         |         |
| WATER HISTORY:                                                                                          |          |         |         |
| DATE INSTALLED: JULY 2012                                                                               |          |         |         |
| INSTALLED BY: SUNLAND UTILITIES LTD.                                                                    |          |         |         |
|                                                                                                         |          |         |         |
|                                                                                                         |          |         |         |
|                                                                                                         |          |         |         |
|                                                                                                         |          |         |         |
|                                                                                                         |          |         |         |
|                                                                                                         |          |         |         |
|                                                                                                         |          |         |         |
|                                                                                                         |          |         |         |
|                                                                                                         |          |         |         |
|                                                                                                         |          |         |         |
| STORM HISTORY:                                                                                          |          |         |         |
| DATE INSTALLED: JULY 2012                                                                               |          |         |         |
| INSTALLED BY: SUNLAND UTILITIES LTD.                                                                    |          |         |         |
|                                                                                                         |          |         |         |
|                                                                                                         |          |         |         |
|                                                                                                         |          |         |         |
|                                                                                                         |          |         |         |
|                                                                                                         |          |         |         |
|                                                                                                         |          |         |         |