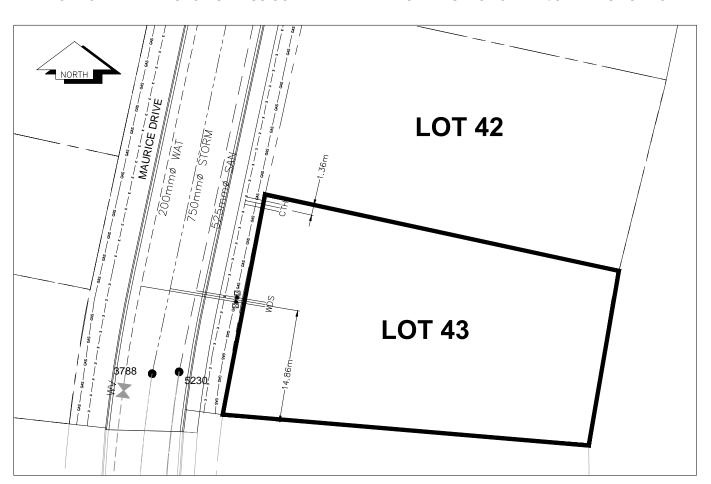

## City of Prince George HISTORY SHEET

| PID: <b>028904630</b>      |                                                       |                    |        |                                                 | Sca          | le: 1:500                                                    |                        |
|----------------------------|-------------------------------------------------------|--------------------|--------|-------------------------------------------------|--------------|--------------------------------------------------------------|------------------------|
| Legal: LOT 43              |                                                       |                    |        |                                                 | D.L.         | : 2003                                                       | PLAN: EPP17616         |
| Address: 3088 MAURI        | CE DRIVE                                              |                    |        |                                                 |              |                                                              |                        |
| Sanitary Connection:#      |                                                       | SIZE:              | 100mmØ | MATERIAL:                                       | PVC          | INV. AT ₧ 713.74m                                            | CONNECTED              |
| Water Connection:#         |                                                       | SIZE:              | 19mmØ  | MATERIAL:                                       | Copper       | INV. AT № 713.90m                                            |                        |
| Storm Connection:#         |                                                       | SIZE               | 100mmØ | MATERIAL                                        | PVC          | INV. AT ₧ 713.91m                                            | CONNECTED              |
| Cash Receipt No's:         |                                                       |                    | WATER  |                                                 | SANITARY     | 5                                                            | STORM                  |
| CURB FROM PROPERTY LINE 5m |                                                       |                    |        |                                                 | PAVEMENT '   | WIDTH 10m                                                    |                        |
| HYDRO                      | 75mm DB2                                              |                    |        |                                                 | U/G CONNECTI | ON                                                           |                        |
| TELEPHONE                  | 100mm DB2                                             |                    |        |                                                 | U/G CONNECTI | ON                                                           |                        |
| GAS                        | 42 PROP/P.                                            | E                  |        |                                                 |              |                                                              |                        |
| Information Sheets:        | REF. DWGS. L&M ENGINEERING LTD. JOB. 1273-14-04 DWGS. |                    |        |                                                 |              |                                                              |                        |
| Comments:                  | CS CU                                                 | RB STOP<br>EAN OUT |        | WATER SERVICE<br>STORM SERVICE<br>SANITARY SERV | ICE          | -       HYDRO SERVICE - ○ CABLE SERVICE - TELECOMMUNICASTION | GAS S — E — ELECTRICAL |

THE INFORMATION CONTAINED HEREIN IS FOR INTERNAL USE ONLY.

NOT TO BE RELIED UPON UNLESS CONFIRMED BY THE SITE INSPECTION AND/OR INVESTIGATION

| SANITARY, STORM & WATER SERVICE INVERTS                                                                 | SANITARY | WATER   | STORM   |
|---------------------------------------------------------------------------------------------------------|----------|---------|---------|
| 1. Distance from San. M.H. <u>5231</u> toward San. M.H. <u>5230</u> to lot service connection point is: | 103.96m  | N/A     | N/A     |
| 1a.Distance from Stm. M.H. 3789 toward Stm. M.H. 3788 to lot service connection point is:               | N/A      | N/A     | 102.27m |
| 2. Main Size at connection point is                                                                     | 525mmØ   | 200mmØ  | 750mmØ  |
| 3. Invert of service at main conn. stub point is                                                        | 710.28m  | 712.73m | 710.08m |
| 4. Invert at service end is                                                                             | 713.90m  | 713.96m | 713.97m |
| 5. Cover at property line in meters                                                                     | 2.38m    | 2.32m   | 2.31m   |
| 6. Survey Date: MAY 2012 Book Ref.:1273-14-04 By: L&M ENGINEERING LTD                                   |          |         |         |
|                                                                                                         |          |         |         |
|                                                                                                         |          |         |         |
|                                                                                                         |          |         |         |
|                                                                                                         |          |         |         |
|                                                                                                         |          |         |         |
|                                                                                                         |          |         |         |
|                                                                                                         |          |         |         |
|                                                                                                         |          |         |         |
| SANITARY HISTORY:                                                                                       |          |         |         |
| DATE INSTALLED: JULY 2012                                                                               |          |         |         |
| INSTALLED BY: SUNLAND UTILITIES LTD                                                                     |          |         |         |
|                                                                                                         |          |         |         |
|                                                                                                         |          |         |         |
|                                                                                                         |          |         |         |
|                                                                                                         |          |         |         |
|                                                                                                         |          |         |         |
|                                                                                                         |          |         |         |
|                                                                                                         |          |         |         |
|                                                                                                         |          |         |         |
| WATER HISTORY:                                                                                          |          |         |         |
|                                                                                                         |          |         |         |
| DATE INSTALLED: JULY 2012 INSTALLED BY: SUNLAND UTILITIES LTD.                                          |          |         |         |
| INSTALLED BY: SUNLAND UTILITIES LTD.                                                                    |          |         |         |
|                                                                                                         |          |         |         |
|                                                                                                         |          |         |         |
|                                                                                                         |          |         |         |
|                                                                                                         |          |         |         |
|                                                                                                         |          |         |         |
|                                                                                                         |          |         |         |
|                                                                                                         |          |         |         |
|                                                                                                         |          |         |         |
|                                                                                                         |          |         |         |
| STORM HISTORY:                                                                                          |          |         |         |
| DATE INSTALLED: JULY 2012                                                                               |          |         |         |
| INSTALLED BY: SUNLAND UTILITIES LTD.                                                                    |          |         |         |
|                                                                                                         |          |         |         |
|                                                                                                         |          |         |         |
|                                                                                                         |          |         |         |
|                                                                                                         |          |         |         |
|                                                                                                         |          |         |         |
|                                                                                                         |          |         |         |