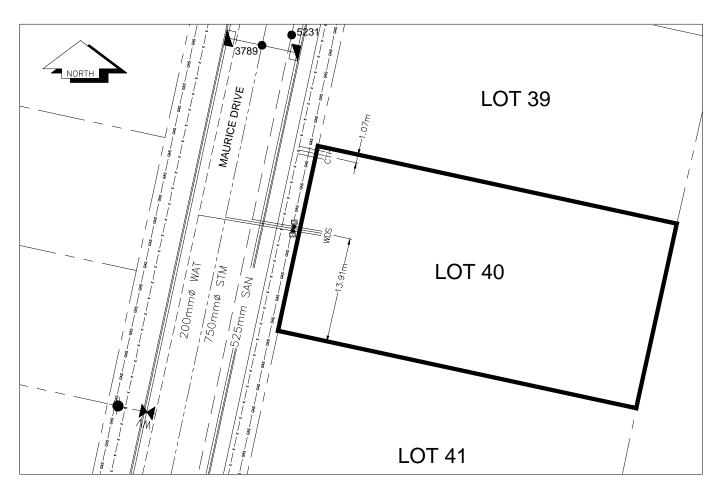

## City of Prince George HISTORY SHEET

| PID: <b>028904605</b>      |                                                       |                    |        |                                                 | Scale          | e: 1:500                                                   |                  |
|----------------------------|-------------------------------------------------------|--------------------|--------|-------------------------------------------------|----------------|------------------------------------------------------------|------------------|
| Legal: LOT 40              |                                                       |                    |        |                                                 | D.L.:          | 2003                                                       | PLAN: EPP17616   |
| Address: 3178 MAUR         | CE DRIVE                                              |                    |        |                                                 |                |                                                            |                  |
| Sanitary Connection:#      |                                                       | SIZE:              | 100mmØ | MATERIAL:                                       | PVC            | INV. AT P 713.68m                                          | CONNECTED        |
| Water Connection:#         |                                                       | SIZE:              | 19mmØ  | MATERIAL:                                       | Copper         | INV. AT P 713.68m                                          |                  |
| Storm Connection:#         |                                                       | SIZE               | 100mmØ | MATERIAL                                        | PVC            | INV. AT P 713.68m                                          | CONNECTED        |
| Cash Receipt No's:         |                                                       |                    | WATER  |                                                 | SANITARY       | S                                                          | TORM             |
| CURB FROM PROPERTY LINE 5m |                                                       |                    |        |                                                 | PAVEMENT V     | VIDTH 10m                                                  |                  |
| HYDRO                      | 75mm DB2                                              |                    |        |                                                 | U/G CONNECTION | ON _                                                       |                  |
| TELEPHONE                  | 100mm DB2                                             |                    |        |                                                 | U/G CONNECTION | ON                                                         |                  |
| GAS                        | 42 PROP/P.E                                           | ≣.                 |        |                                                 |                |                                                            |                  |
| Information Sheets:        | REF. DWGS. L&M ENGINEERING LTD. JOB. 1273-14-04 DWGS. |                    |        |                                                 |                |                                                            |                  |
| Comments:                  | CS <b>CUI</b><br>CO <b>CLE</b>                        | RB STOP<br>EAN OUT |        | WATER SERVICE<br>STORM SERVICE<br>SANITARY SERV | ICE =          | ⊥ HYDRO SERVICE<br>○ CABLE SERVICE<br>└ TELECOMMUNICASTION | GAS E ELECTRICAL |

THE INFORMATION CONTAINED HEREIN IS FOR INTERNAL USE ONLY.

NOT TO BE RELIED UPON UNLESS CONFIRMED BY THE SITE INSPECTION AND/OR INVESTIGATION

| SANITARY, STORM & WATER SERVICE INVERTS                                                                 | SANITARY | WATER   | STORM   |
|---------------------------------------------------------------------------------------------------------|----------|---------|---------|
| 1. Distance from San. M.H. <u>5231</u> toward San. M.H. <u>5230</u> to lot service connection point is: | 25.29m   | N/A     | N/A     |
| 1a.Distance from Stm. M.H. 3789 toward Stm. M.H. 3788 to lot service connection point is:               | N/A      | N/A     | 23.22m  |
| 2. Main Size at connection point is                                                                     | 525mmØ   | 200mmØ  | 750mmØ  |
| 3. Invert of service at main conn. stub point is                                                        | 710.70m  | 712.75m | 710.50m |
| 4. Invert at service end is                                                                             | 714.00m  | 714.04m | 714.02m |
| 5. Cover at property line in meters                                                                     | 2.37m    | 2.45m   | 2.37m   |
| 6. Survey Date: MAY 2012 Book Ref.:1273-14-04 By: L&M ENGINEERING LTD                                   |          |         |         |
|                                                                                                         |          |         |         |
|                                                                                                         |          |         |         |
|                                                                                                         |          |         |         |
|                                                                                                         |          |         |         |
|                                                                                                         |          |         |         |
|                                                                                                         |          |         |         |
|                                                                                                         |          |         |         |
|                                                                                                         |          |         |         |
| SANITARY HISTORY:                                                                                       |          |         |         |
| DATE INSTALLED: JULY 2012                                                                               |          |         |         |
| INSTALLED BY: SUNLAND UTILITIES LTD                                                                     |          |         |         |
| INSTALLED BT. SUNLAND OTHER ETD                                                                         |          |         |         |
|                                                                                                         |          |         |         |
|                                                                                                         |          |         |         |
|                                                                                                         |          |         |         |
|                                                                                                         |          |         |         |
|                                                                                                         |          |         |         |
|                                                                                                         |          |         |         |
|                                                                                                         |          |         |         |
|                                                                                                         |          |         |         |
| WATER HISTORY:                                                                                          |          |         |         |
| DATE INSTALLED: JULY 2012                                                                               |          |         |         |
| INSTALLED BY: SUNLAND UTILITIES LTD.                                                                    |          |         |         |
|                                                                                                         |          |         |         |
|                                                                                                         |          |         |         |
|                                                                                                         |          |         |         |
|                                                                                                         |          |         |         |
|                                                                                                         |          |         |         |
|                                                                                                         |          |         |         |
|                                                                                                         |          |         |         |
|                                                                                                         |          |         |         |
|                                                                                                         |          |         |         |
|                                                                                                         |          |         |         |
| STORM HISTORY:                                                                                          |          |         |         |
| DATE INSTALLED: JULY 2012                                                                               |          |         |         |
| INSTALLED BY: SUNLAND UTILITIES LTD.                                                                    |          |         |         |
|                                                                                                         |          |         |         |
|                                                                                                         |          |         |         |
|                                                                                                         |          |         |         |
|                                                                                                         |          |         |         |
|                                                                                                         |          |         |         |
|                                                                                                         |          |         |         |