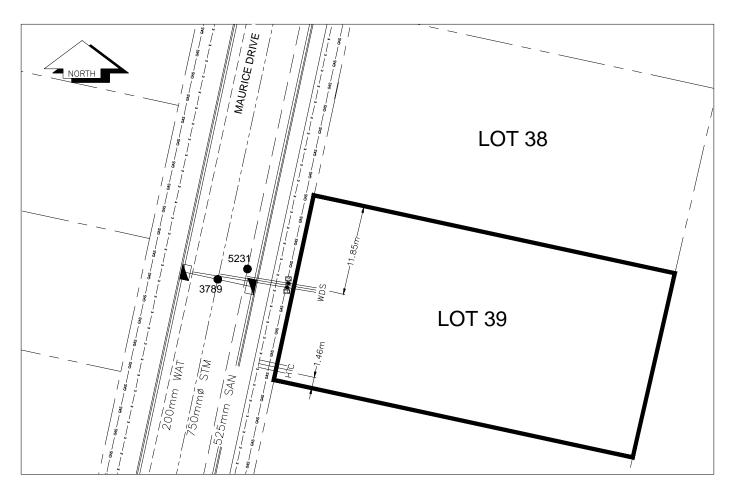

## City of Prince George HISTORY SHEET

| PID:     | 028904591    |             |           |               |                                                 | Sca         | le: 1:500                                                        |                     |
|----------|--------------|-------------|-----------|---------------|-------------------------------------------------|-------------|------------------------------------------------------------------|---------------------|
| Legal:   | LOT 39       |             |           |               |                                                 | D.L.        | : 2003                                                           | PLAN: EPP17616      |
| Address  | 3212 MAURI   | CE DRIVE    |           |               |                                                 |             |                                                                  |                     |
| Sanitary | Connection:# |             | SIZE:     | 100mmØ        | MATERIAL:                                       | PVC         | INV. AT ₧ 713.25m                                                | CONNECTED           |
| Water C  | onnection:#  |             | SIZE:     | 19mmØ         | MATERIAL:                                       | Copper      | INV. AT P 713.27m                                                |                     |
| Storm C  | onnection:#  |             | SIZE      | 100mmØ        | MATERIAL                                        | PVC         | INV. AT ₧ 713.25m                                                | CONNECTED           |
| Cash Re  | ceipt No's:  |             |           | WATER         |                                                 | SANITARY    |                                                                  | STORM               |
| CURB F   | ROM PROPER   | TY LINE     | 5m        |               |                                                 |             | PAVEMENT                                                         | WIDTH 10m           |
| HYDRO    |              | 75mm DB2    |           |               |                                                 | U/G CONNECT | ON                                                               |                     |
| TELEPH   | ONE          | 100mm DB2   |           |               |                                                 | U/G CONNECT | ON                                                               |                     |
| GAS      |              | 42 PROP/P.E | ≣.        |               |                                                 |             |                                                                  |                     |
| Informat | on Sheets:   | RI          | EF. DWGS. | . L&M ENGINEE | RING LTD. JOB.                                  |             |                                                                  |                     |
| Commer   | nts:         | CS CUF      |           |               | WATER SERVICE<br>STORM SERVICE<br>SANITARY SERV | ICE =       | _ ⊥ HYDRO SERVICE<br>- ○ CABLE SERVICE<br>- □ TELECOMMUNICASTION | GAS  E — ELECTRICAL |

THE INFORMATION CONTAINED HEREIN IS FOR INTERNAL USE ONLY.

NOT TO BE RELIED UPON UNLESS CONFIRMED BY THE SITE INSPECTION AND/OR INVESTIGATION

| SANITARY, STORM & WATER SERVICE INVERTS                                                                 | SANITARY | WATER   | STORM   |
|---------------------------------------------------------------------------------------------------------|----------|---------|---------|
| 1. Distance from San. M.H. <u>5231</u> toward San. M.H. <u>5230</u> to lot service connection point is: | 1.50m    | N/A     | N/A     |
| 1a.Distance from Stm. M.H. <u>3789</u> toward Stm. M.H. <u>3790</u> to lot service connection point is: | N/A      | N/A     | 72.39m  |
| 2. Main Size at connection point is                                                                     | 525mmØ   | 200mmØ  | 750mmØ  |
| 3. Invert of service at main conn. stub point is                                                        | 710.80m  | 711.84m | 710.62m |
| 4. Invert at service end is                                                                             | 713.31m  | 713.33m | 713.31m |
| 5. Cover at property line in meters                                                                     | 2.27m    | 2.33m   | 2.27m   |
| 6. Survey Date: MAY 2012 Book Ref.:1273-14-04 By: L&M ENGINEERING LTD                                   |          |         |         |
|                                                                                                         |          |         |         |
|                                                                                                         |          |         |         |
|                                                                                                         |          |         |         |
|                                                                                                         |          |         |         |
|                                                                                                         |          |         |         |
|                                                                                                         |          |         |         |
|                                                                                                         |          |         |         |
|                                                                                                         |          |         |         |
| SANITARY HISTORY:                                                                                       |          |         |         |
| DATE INSTALLED: JULY 2012                                                                               |          |         |         |
| INSTALLED BY: SUNLAND UTILITIES LTD                                                                     |          |         |         |
|                                                                                                         |          |         |         |
|                                                                                                         |          |         |         |
|                                                                                                         |          |         |         |
|                                                                                                         |          |         |         |
|                                                                                                         |          |         |         |
|                                                                                                         |          |         |         |
|                                                                                                         |          |         |         |
|                                                                                                         |          |         |         |
| WATER HISTORY:                                                                                          |          |         |         |
| DATE INSTALLED: JULY 2012                                                                               |          |         |         |
| INSTALLED BY: SUNLAND UTILITIES LTD.                                                                    |          |         |         |
| THORIELD BY GONE THE CITE OF THE                                                                        |          |         |         |
|                                                                                                         |          |         |         |
|                                                                                                         |          |         |         |
|                                                                                                         |          |         |         |
|                                                                                                         |          |         |         |
|                                                                                                         |          |         |         |
|                                                                                                         |          |         |         |
|                                                                                                         |          |         |         |
|                                                                                                         |          |         |         |
|                                                                                                         |          |         |         |
| STORM HISTORY:                                                                                          |          |         |         |
| DATE INSTALLED: JULY 2012                                                                               |          |         |         |
| INSTALLED BY: SUNLAND UTILITIES LTD.                                                                    |          |         |         |
|                                                                                                         |          |         |         |
|                                                                                                         |          |         |         |
|                                                                                                         |          |         |         |
|                                                                                                         |          |         |         |
|                                                                                                         |          |         |         |
|                                                                                                         |          |         | ·       |