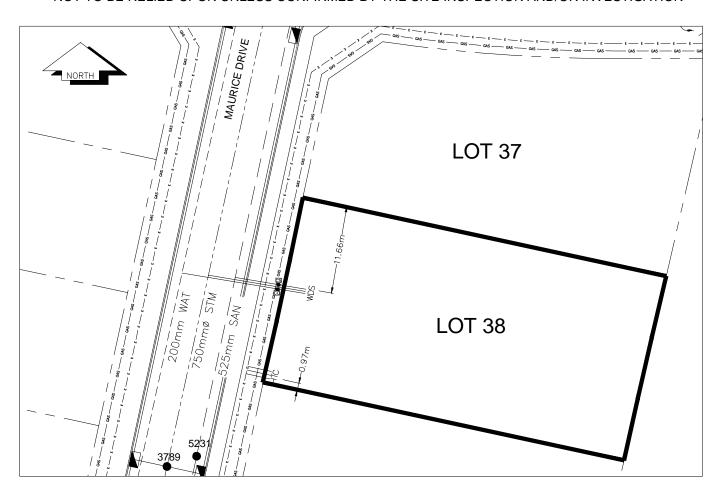

## City of Prince George HISTORY SHEET

| PID: <b>028904583</b> |            |                                                       |        |                                                 | Scal           | e: 1:500                                                     |                   |  |
|-----------------------|------------|-------------------------------------------------------|--------|-------------------------------------------------|----------------|--------------------------------------------------------------|-------------------|--|
| Legal: LOT 38         |            |                                                       |        |                                                 | D.L.:          | 2003                                                         | PLAN: EPP17616    |  |
| Address: 3254 MAUI    | RIVE DRIVE |                                                       |        |                                                 |                |                                                              |                   |  |
| Sanitary Connection:# |            | SIZE:                                                 | 100mmØ | MATERIAL:                                       | PVC            | INV. AT № 712.79m                                            | CONNECTED         |  |
| Water Connection:#    |            | SIZE:                                                 | 19mmØ  | MATERIAL:                                       | Copper         | INV. AT № 712.79m                                            |                   |  |
| Storm Connection:#    |            | SIZE                                                  | 100mmØ | MATERIAL                                        | PVC            | INV. AT № 712.79m                                            | CONNECTED         |  |
| Cash Receipt No's:    |            |                                                       | WATER  |                                                 | SANITARY       | \$                                                           | STORM             |  |
| CURB FROM PROPE       | RTY LINE   | 5m                                                    |        |                                                 |                | PAVEMENT                                                     | WIDTH 10m         |  |
| HYDRO                 | 75mm D     | B2                                                    |        |                                                 | U/G CONNECTION | ON                                                           |                   |  |
| TELEPHONE             | 100mm      | DB2                                                   |        |                                                 | U/G CONNECTION | ON                                                           |                   |  |
| GAS                   | 42 PRO     | 42 PROP/P.E.                                          |        |                                                 |                |                                                              |                   |  |
| Information Sheets:   |            | REF. DWGS. L&M ENGINEERING LTD. JOB. 1273-14-04 DWGS. |        |                                                 |                |                                                              |                   |  |
| Comments:             |            | CURB STOP<br>CLEAN OUT                                |        | WATER SERVICE<br>STORM SERVICE<br>SANITARY SERV | ICE =          | ⊤ HYDRO SERVICE     ○ CABLE SERVICE     ⊤ TELECOMMUNICASTION | GAS  E ELECTRICAL |  |

THE INFORMATION CONTAINED HEREIN IS FOR INTERNAL USE ONLY.

NOT TO BE RELIED UPON UNLESS CONFIRMED BY THE SITE INSPECTION AND/OR INVESTIGATION

| SANITARY, STORM & WATER SERVICE INVERTS                                                                 | SANITARY | WATER   | STORM   |
|---------------------------------------------------------------------------------------------------------|----------|---------|---------|
| 1. Distance from San. M.H. <u>5232</u> toward San. M.H. <u>5231</u> to lot service connection point is: | 50.38m   | N/A     | N/A     |
| 1a.Distance from Stm. M.H. 3790 toward Stm. M.H. 3789 to lot service connection point is:               | N/A      | N/A     | 40.07m  |
| 2. Main Size at connection point is                                                                     | 525mmØ   | 200mmØ  | 750mmØ  |
| 3. Invert of service at main conn. stub point is                                                        | 711.04m  | 711.53m | 710.90m |
| 4. Invert at service end is                                                                             | 713.28m  | 713.32m | 713.25m |
| 5. Cover at property line in meters                                                                     | 2.17m    | 2.25m   | 2.17m   |
| 6. Survey Date: MAY 2012 Book Ref.:1273-14-04 By: L&M ENGINEERING LTD                                   |          |         |         |
|                                                                                                         |          |         |         |
|                                                                                                         |          |         |         |
|                                                                                                         |          |         |         |
|                                                                                                         |          |         |         |
|                                                                                                         |          |         |         |
|                                                                                                         |          |         |         |
|                                                                                                         |          |         |         |
|                                                                                                         |          |         |         |
| SANITARY HISTORY:                                                                                       |          |         |         |
| DATE INSTALLED: JULY 2012                                                                               |          |         |         |
| INSTALLED BY: SUNLAND UTILITIES LTD                                                                     |          |         |         |
|                                                                                                         |          |         |         |
|                                                                                                         |          |         |         |
|                                                                                                         |          |         |         |
|                                                                                                         |          |         |         |
|                                                                                                         |          |         |         |
|                                                                                                         |          |         |         |
|                                                                                                         |          |         |         |
|                                                                                                         |          |         |         |
| WATER HISTORY                                                                                           |          |         |         |
| WATER HISTORY:                                                                                          |          |         |         |
| DATE INSTALLED: JULY 2012                                                                               |          |         |         |
| INSTALLED BY: SUNLAND UTILITIES LTD.                                                                    |          |         |         |
|                                                                                                         |          |         |         |
|                                                                                                         |          |         |         |
|                                                                                                         |          |         |         |
|                                                                                                         |          |         |         |
|                                                                                                         |          |         |         |
|                                                                                                         |          |         |         |
|                                                                                                         |          |         |         |
|                                                                                                         |          |         |         |
|                                                                                                         |          |         |         |
| STORM HISTORY:                                                                                          |          |         |         |
|                                                                                                         |          |         |         |
| DATE INSTALLED: JULY 2012                                                                               |          |         |         |
| INSTALLED BY: SUNLAND UTILITIES LTD.                                                                    |          |         |         |
|                                                                                                         |          |         |         |
|                                                                                                         |          |         |         |
|                                                                                                         |          |         |         |
|                                                                                                         |          |         |         |
|                                                                                                         |          |         |         |
|                                                                                                         |          |         |         |