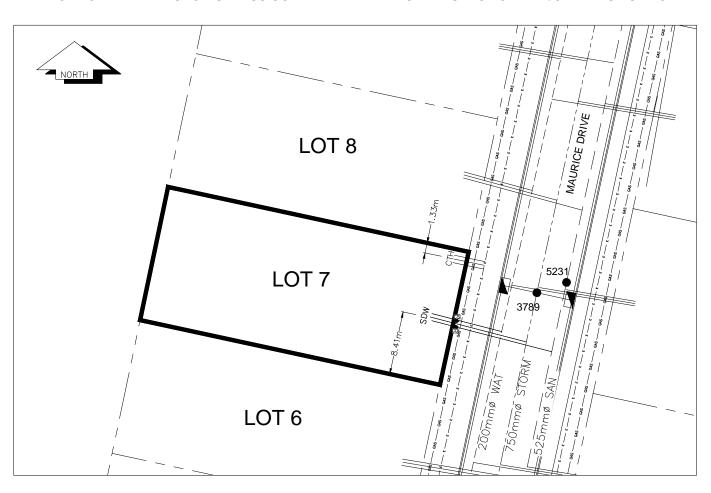

## City of Prince George HISTORY SHEET

| PID: <b>028904524</b> |            |                                                       |        |                                                 | Scal           | e: 1:500                                                     |                        |  |
|-----------------------|------------|-------------------------------------------------------|--------|-------------------------------------------------|----------------|--------------------------------------------------------------|------------------------|--|
| Legal: LOT 7          |            |                                                       |        |                                                 | D.L.:          | 2003                                                         | PLAN: EPP17616         |  |
| Address: 3203 MAUF    | RICE DRIVE | <u> </u>                                              |        |                                                 |                |                                                              |                        |  |
| Sanitary Connection:# |            | SIZE:                                                 | 100mmØ | MATERIAL:                                       | PVC            | INV. AT № 713.59m                                            | CONNECTED              |  |
| Water Connection:#    |            | SIZE:                                                 | 19mmØ  | MATERIAL:                                       | Copper         | INV. AT № 713.59m                                            |                        |  |
| Storm Connection:#    |            | SIZE                                                  | 100mmØ | MATERIAL                                        | PVC            | INV. AT № 713.59m                                            | CONNECTED              |  |
| Cash Receipt No's:    |            |                                                       | WATER  |                                                 | SANITARY       | 8                                                            | STORM                  |  |
| CURB FROM PROPE       | RTY LINE   | 5m                                                    |        |                                                 |                | PAVEMENT V                                                   | WIDTH 10m              |  |
| HYDRO                 | 75mm D     | B2                                                    |        |                                                 | U/G CONNECTION | ON                                                           |                        |  |
| TELEPHONE             | 100mm      | DB2                                                   |        |                                                 | U/G CONNECTION | ON                                                           |                        |  |
| GAS                   | 42 PROI    | P/P.E.                                                |        |                                                 |                |                                                              |                        |  |
| Information Sheets:   |            | REF. DWGS. L&M ENGINEERING LTD. JOB. 1273-14-04 DWGS. |        |                                                 |                |                                                              |                        |  |
| Comments:             |            | CURB STOP<br>CLEAN OUT                                |        | WATER SERVICE<br>STORM SERVICE<br>SANITARY SERV | ICE =          | ⊤ HYDRO SERVICE     ○ CABLE SERVICE     ⊤ TELECOMMUNICASTION | GAS S — E — ELECTRICAL |  |

THE INFORMATION CONTAINED HEREIN IS FOR INTERNAL USE ONLY.

NOT TO BE RELIED UPON UNLESS CONFIRMED BY THE SITE INSPECTION AND/OR INVESTIGATION

| SANITARY, STORM & WATER SERVICE INVERTS                                                                 | SANITARY | WATER   | STORM   |
|---------------------------------------------------------------------------------------------------------|----------|---------|---------|
| 1. Distance from San. M.H. <u>5231</u> toward San. M.H. <u>5230</u> to lot service connection point is: | 9.65m    | N/A     | N/A     |
| 1a.Distance from Stm. M.H. 3789 toward Stm. M.H. 3788 to lot service connection point is:               | N/A      | N/A     | 6.76m   |
| 2. Main Size at connection point is                                                                     | 525mmØ   | 200mmØ  | 750mmØ  |
| 3. Invert of service at main conn. stub point is                                                        | 710.88m  | 712.55m | 710.77m |
| 4. Invert at service end is                                                                             | 713.85m  | 713.87m | 713.94m |
| 5. Cover at property line in meters                                                                     | 2.20m    | 2.28m   | 2.20m   |
| 6. Survey Date: MAY 2012 Book Ref.:1273-14-04 By: L&M ENGINEERING LTD                                   |          |         |         |
|                                                                                                         |          |         |         |
|                                                                                                         |          |         |         |
|                                                                                                         |          |         |         |
|                                                                                                         |          |         |         |
|                                                                                                         |          |         |         |
|                                                                                                         |          |         |         |
|                                                                                                         |          |         |         |
|                                                                                                         | 1        |         | 1       |
| SANITARY HISTORY:                                                                                       |          |         |         |
| DATE INSTALLED: JULY 2012                                                                               |          |         |         |
| INSTALLED BY: SUNLAND UTILITIES LTD                                                                     |          |         |         |
|                                                                                                         |          |         |         |
|                                                                                                         |          |         |         |
|                                                                                                         |          |         |         |
|                                                                                                         |          |         |         |
|                                                                                                         |          |         |         |
|                                                                                                         |          |         |         |
|                                                                                                         |          |         |         |
|                                                                                                         |          |         |         |
| WATER HISTORY:                                                                                          |          |         |         |
| DATE INSTALLED: JULY 2012                                                                               |          |         |         |
| INSTALLED BY: SUNLAND UTILITIES LTD.                                                                    |          |         |         |
| INSTALLED BY. SUNLAND UTILITIES LTD.                                                                    |          |         |         |
|                                                                                                         |          |         |         |
|                                                                                                         |          |         |         |
|                                                                                                         |          |         |         |
|                                                                                                         |          |         |         |
|                                                                                                         |          |         |         |
|                                                                                                         |          |         |         |
|                                                                                                         |          |         |         |
|                                                                                                         |          |         |         |
|                                                                                                         |          |         |         |
| STORM HISTORY:                                                                                          |          |         |         |
| DATE INSTALLED: JULY 2012                                                                               |          |         |         |
| INSTALLED BY: SUNLAND UTILITIES LTD.                                                                    |          |         |         |
|                                                                                                         |          |         |         |
|                                                                                                         |          |         |         |
|                                                                                                         |          |         |         |
|                                                                                                         |          |         |         |
|                                                                                                         |          |         |         |
|                                                                                                         |          |         |         |