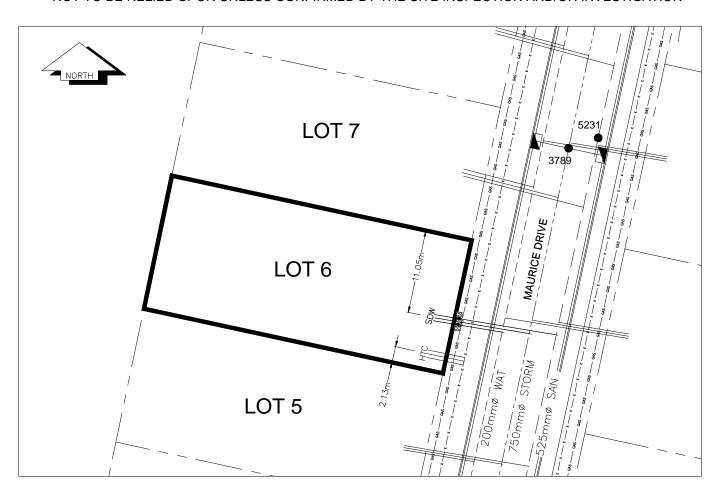

## City of Prince George HISTORY SHEET

| PID:               | 028904516                                                             |              |       |          |                                                 | Sca          | le: 1:500                                                        |                         |
|--------------------|-----------------------------------------------------------------------|--------------|-------|----------|-------------------------------------------------|--------------|------------------------------------------------------------------|-------------------------|
| Legal:             | LOT 6                                                                 |              |       |          |                                                 | D.L.         | : 2003                                                           | PLAN: EPP17616          |
| Address            | : 3185 MAURI                                                          | CE DRIVE     |       |          |                                                 |              |                                                                  |                         |
| Sanitary           | Connection:#                                                          |              | SIZE: | 100mmØ   | MATERIAL:                                       | PVC          | INV. AT № 713.87m                                                | CONNECTED               |
| Water C            | onnection:#                                                           |              | SIZE: | 19mmØ    | MATERIAL:                                       | Copper       | INV. AT 12 713.87m                                               |                         |
| Storm C            | onnection:#                                                           |              | SIZE  | 100mmØ   | MATERIAL                                        | PVC          | INV. AT № 713.87m                                                | CONNECTED               |
| Cash Receipt No's: |                                                                       | WATER        |       | SANITARY |                                                 | STORM        |                                                                  |                         |
| CURB F             | ROM PROPER                                                            | TY LINE      | 5m    |          |                                                 |              | PAVEMENT                                                         | WIDTH 10m               |
| HYDRO              |                                                                       | 75mm DB2     |       |          |                                                 | U/G CONNECTI | ON                                                               |                         |
| TELEPH             | IONE                                                                  | 100mm DB2    |       |          |                                                 | U/G CONNECTI | ON _                                                             |                         |
| GAS                |                                                                       | 42 PROP/P.E. |       |          |                                                 |              |                                                                  |                         |
| Informat           | rmation Sheets: REF. DWGS. L&M ENGINEERING LTD. JOB. 1273-14-04 DWGS. |              |       |          |                                                 |              |                                                                  |                         |
| Commer             | nts:                                                                  | CS CUF       |       |          | WATER SERVICE<br>STORM SERVICE<br>SANITARY SERV | ICE =        | _ ⊥ HYDRO SERVICE<br>- ○ CABLE SERVICE<br>- □ TELECOMMUNICASTION | GAS NS — E — ELECTRICAL |

THE INFORMATION CONTAINED HEREIN IS FOR INTERNAL USE ONLY.

NOT TO BE RELIED UPON UNLESS CONFIRMED BY THE SITE INSPECTION AND/OR INVESTIGATION

| SANITARY, STORM & WATER SERVICE INVERTS                                                                 | SANITARY | WATER   | STORM   |
|---------------------------------------------------------------------------------------------------------|----------|---------|---------|
| 1. Distance from San. M.H. <u>5231</u> toward San. M.H. <u>5230</u> to lot service connection point is: | 26.63m   | N/A     | N/A     |
| 1a.Distance from Stm. M.H. 3789 toward Stm. M.H. 3788 to lot service connection point is:               | N/A      | N/A     | 25.08m  |
| 2. Main Size at connection point is                                                                     | 525mmØ   | 200mmØ  | 750mmØ  |
| 3. Invert of service at main conn. stub point is                                                        | 710.90m  | 713.20m | 710.70m |
| 4. Invert at service end is                                                                             | 714.45m  | 714.42m | 714.41m |
| 5. Cover at property line in meters                                                                     | 2.18m    | 2.26m   | 2.18m   |
| 6. Survey Date: MAY 2012 Book Ref.:1273-14-04 By: L&M ENGINEERING LTD                                   |          |         |         |
|                                                                                                         |          |         |         |
|                                                                                                         |          |         |         |
|                                                                                                         |          |         |         |
|                                                                                                         |          |         |         |
|                                                                                                         |          |         |         |
|                                                                                                         |          |         |         |
|                                                                                                         |          |         |         |
|                                                                                                         |          |         |         |
| SANITARY HISTORY:                                                                                       |          |         |         |
| DATE INSTALLED: JULY 2012                                                                               |          |         |         |
| INSTALLED BY: SUNLAND UTILITIES LTD                                                                     |          |         |         |
| THE TREE BY CONE AND STREET BY                                                                          |          |         |         |
|                                                                                                         |          |         |         |
|                                                                                                         |          |         |         |
|                                                                                                         |          |         |         |
|                                                                                                         |          |         |         |
|                                                                                                         |          |         |         |
|                                                                                                         |          |         |         |
|                                                                                                         |          |         |         |
|                                                                                                         |          |         |         |
| WATER HISTORY:                                                                                          |          |         |         |
| DATE INSTALLED: JULY 2012                                                                               |          |         |         |
| INSTALLED BY: SUNLAND UTILITIES LTD.                                                                    |          |         |         |
|                                                                                                         |          |         |         |
|                                                                                                         |          |         |         |
|                                                                                                         |          |         |         |
|                                                                                                         |          |         |         |
|                                                                                                         |          |         |         |
|                                                                                                         |          |         |         |
|                                                                                                         |          |         |         |
|                                                                                                         |          |         |         |
|                                                                                                         |          |         |         |
|                                                                                                         |          |         |         |
| STORM HISTORY:                                                                                          |          |         |         |
| DATE INSTALLED: JULY 2012                                                                               |          |         |         |
| INSTALLED BY: SUNLAND UTILITIES LTD.                                                                    |          |         |         |
|                                                                                                         |          |         |         |
|                                                                                                         |          |         |         |
|                                                                                                         |          |         |         |
|                                                                                                         |          |         |         |
|                                                                                                         |          |         |         |
|                                                                                                         |          |         |         |