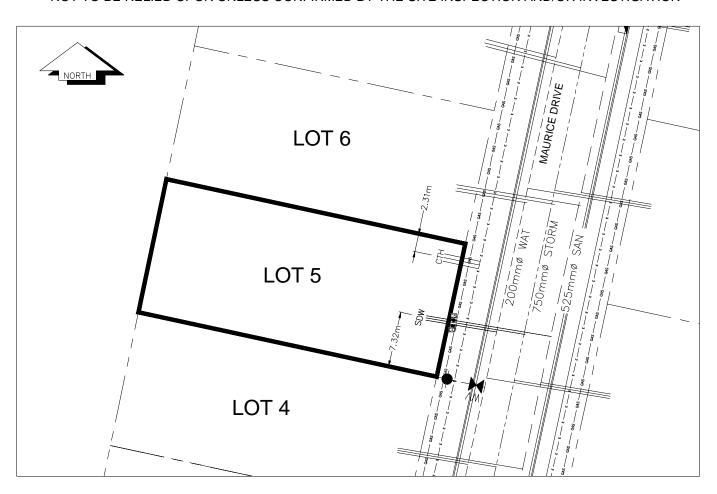

## City of Prince George HISTORY SHEET

| PID: <b>028904508</b> |                                                       |                        |        |                                                 | Scale          | e: 1:500                                               |                        |
|-----------------------|-------------------------------------------------------|------------------------|--------|-------------------------------------------------|----------------|--------------------------------------------------------|------------------------|
| Legal: LOT 5          |                                                       |                        |        |                                                 | D.L.:          | 2003                                                   | PLAN: EPP17616         |
| Address: 3167 MAUR    | ICE DRIVE                                             |                        |        |                                                 |                |                                                        |                        |
| Sanitary Connection:# |                                                       | SIZE:                  | 100mmØ | MATERIAL:                                       | PVC            | INV. AT P 714.07m                                      | CONNECTED              |
| Water Connection:#    |                                                       | SIZE:                  | 19mmØ  | MATERIAL:                                       | Copper         | INV. AT 12 714.07m                                     |                        |
| Storm Connection:#    |                                                       | SIZE                   | 100mmØ | MATERIAL                                        | PVC            | INV. AT P_ 714.07m                                     | CONNECTED              |
| Cash Receipt No's:    |                                                       |                        | WATER  |                                                 | SANITARY       | 5                                                      | STORM                  |
| CURB FROM PROPER      | TY LINE                                               | 5m                     |        |                                                 |                | PAVEMENT                                               | WIDTH 10m              |
| HYDRO                 | 75mm DI                                               | B2                     |        |                                                 | U/G CONNECTION | ON                                                     |                        |
| TELEPHONE             | 100mm [                                               | DB2                    |        |                                                 | U/G CONNECTION | ON                                                     |                        |
| GAS                   | 42 PROF                                               | P/P.E.                 |        |                                                 |                |                                                        |                        |
| Information Sheets:   | REF. DWGS. L&M ENGINEERING LTD. JOB. 1273-14-04 DWGS. |                        |        |                                                 |                |                                                        |                        |
| Comments:             |                                                       | CURB STOP<br>CLEAN OUT |        | WATER SERVICE<br>STORM SERVICE<br>SANITARY SERV | ICE =          | ☐ HYDRO SERVICE  ☐ CABLE SERVICE  ☐ TELECOMMUNICASTION | GAS S — E — ELECTRICAL |

THE INFORMATION CONTAINED HEREIN IS FOR INTERNAL USE ONLY.

NOT TO BE RELIED UPON UNLESS CONFIRMED BY THE SITE INSPECTION AND/OR INVESTIGATION

| SANITARY, STORM & WATER SERVICE INVERTS                                                                 | SANITARY | WATER   | STORM   |
|---------------------------------------------------------------------------------------------------------|----------|---------|---------|
| 1. Distance from San. M.H. <u>5231</u> toward San. M.H. <u>5230</u> to lot service connection point is: | 44.38m   | N/A     | N/A     |
| 1a.Distance from Stm. M.H. 3789 toward Stm. M.H. 3788 to lot service connection point is:               | N/A      | N/A     | 42.69m  |
| 2. Main Size at connection point is                                                                     | 525mmØ   | 200mmØ  | 750mmØ  |
| 3. Invert of service at main conn. stub point is                                                        | 710.60m  | 713.42m | 710.40m |
| 4. Invert at service end is                                                                             | 714.71m  | 714.65m | 714.64m |
| 5. Cover at property line in meters                                                                     | 2.28m    | 2.36m   | 2.28m   |
| 6. Survey Date: MAY 2012 Book Ref.:1273-14-04 By: L&M ENGINEERING LTD                                   |          |         |         |
|                                                                                                         |          |         |         |
|                                                                                                         |          |         |         |
|                                                                                                         |          |         |         |
|                                                                                                         |          |         |         |
|                                                                                                         |          |         |         |
|                                                                                                         |          |         |         |
|                                                                                                         |          |         |         |
|                                                                                                         | 1        |         | 1       |
| SANITARY HISTORY:                                                                                       |          |         |         |
| DATE INSTALLED: JULY 2012                                                                               |          |         |         |
| INSTALLED BY: SUNLAND UTILITIES LTD                                                                     |          |         |         |
|                                                                                                         |          |         |         |
|                                                                                                         |          |         |         |
|                                                                                                         |          |         |         |
|                                                                                                         |          |         |         |
|                                                                                                         |          |         |         |
|                                                                                                         |          |         |         |
|                                                                                                         |          |         |         |
|                                                                                                         |          |         |         |
| WATER HISTORY:                                                                                          |          |         |         |
| DATE INSTALLED: JULY 2012                                                                               |          |         |         |
| INSTALLED BY: SUNLAND UTILITIES LTD.                                                                    |          |         |         |
| INSTALLED BY. SUNLAND UTILITIES LTD.                                                                    |          |         |         |
|                                                                                                         |          |         |         |
|                                                                                                         |          |         |         |
|                                                                                                         |          |         |         |
|                                                                                                         |          |         |         |
|                                                                                                         |          |         |         |
|                                                                                                         |          |         |         |
|                                                                                                         |          |         |         |
|                                                                                                         |          |         |         |
|                                                                                                         |          |         |         |
| STORM HISTORY:                                                                                          |          |         |         |
| DATE INSTALLED: JULY 2012                                                                               |          |         |         |
| INSTALLED BY: SUNLAND UTILITIES LTD.                                                                    |          |         |         |
|                                                                                                         |          |         |         |
|                                                                                                         |          |         |         |
|                                                                                                         |          |         |         |
|                                                                                                         |          |         |         |
|                                                                                                         |          |         |         |
|                                                                                                         |          |         |         |