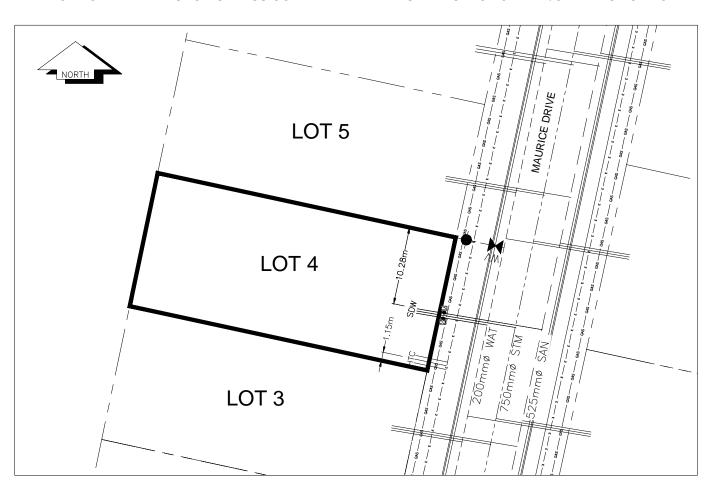

## City of Prince George HISTORY SHEET

| PID: <b>028904494</b> |                                                       |                        |        |                                                 | Scale          | e: 1:500                                                   |                     |
|-----------------------|-------------------------------------------------------|------------------------|--------|-------------------------------------------------|----------------|------------------------------------------------------------|---------------------|
| Legal: LOT 4          |                                                       |                        |        |                                                 | D.L.:          | 2003                                                       | PLAN: EPP17616      |
| Address: 3141 MAUR    | CE DRIVE                                              |                        |        |                                                 |                |                                                            |                     |
| Sanitary Connection:# |                                                       | SIZE:                  | 100mmØ | MATERIAL:                                       | PVC            | INV. AT PL 714.16m                                         | CONNECTED           |
| Water Connection:#    |                                                       | SIZE:                  | 19mmØ  | MATERIAL:                                       | Copper         | INV. AT P 714.15m                                          |                     |
| Storm Connection:#    |                                                       | SIZE                   | 100mmØ | MATERIAL                                        | PVC            | INV. AT № 714.10m                                          | CONNECTED           |
| Cash Receipt No's:    |                                                       |                        | WATER  |                                                 | SANITARY       | 5                                                          | STORM               |
| CURB FROM PROPER      | TY LINE                                               | 5m                     |        |                                                 |                | PAVEMENT V                                                 | WIDTH 10m           |
| HYDRO                 | 75mm D                                                | B2                     |        |                                                 | U/G CONNECTION | ON                                                         |                     |
| TELEPHONE             | 100mm [                                               | DB2                    |        |                                                 | U/G CONNECTION | ON                                                         |                     |
| GAS                   | 42 PROF                                               | P/P.E.                 |        |                                                 |                |                                                            |                     |
| Information Sheets:   | REF. DWGS. L&M ENGINEERING LTD. JOB. 1273-14-04 DWGS. |                        |        |                                                 |                |                                                            |                     |
| Comments:             |                                                       | CURB STOP<br>CLEAN OUT |        | WATER SERVICE<br>STORM SERVICE<br>SANITARY SERV | ice =          | ⊥ HYDRO SERVICE<br>○ CABLE SERVICE<br>└ TELECOMMUNICASTION | GAS  E — ELECTRICAL |