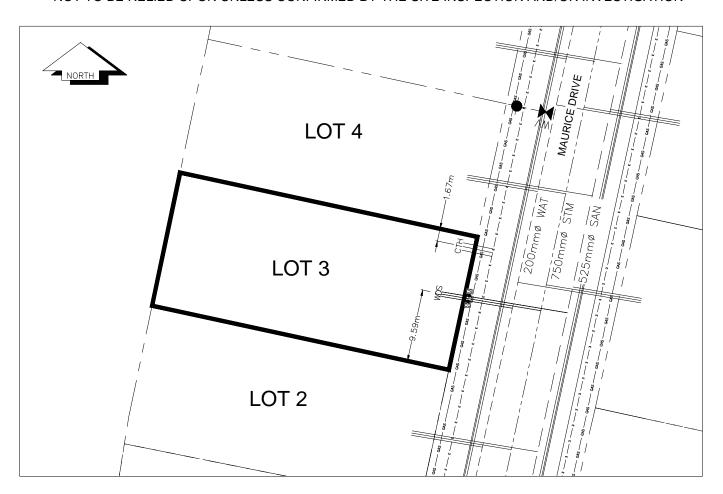

## City of Prince George HISTORY SHEET

| PID: <b>028904486</b>      |                                                       |                        |        |                                                 | Scale          | e: 1:500                                                  |                        |
|----------------------------|-------------------------------------------------------|------------------------|--------|-------------------------------------------------|----------------|-----------------------------------------------------------|------------------------|
| Legal: LOT 3               |                                                       |                        |        |                                                 | D.L.:          | 2003                                                      | PLAN: EPP17616         |
| Address: 3129 MAUR         | ICE DRIVE                                             | :                      |        |                                                 |                |                                                           |                        |
| Sanitary Connection:#      |                                                       | SIZE:                  | 100mmØ | MATERIAL:                                       | PVC            | INV. AT № 713.80m                                         | CONNECTED              |
| Water Connection:#         |                                                       | SIZE:                  | 19mmØ  | MATERIAL:                                       | Copper         | INV. AT № 713.80m                                         |                        |
| Storm Connection:#         |                                                       | SIZE                   | 100mmØ | MATERIAL                                        | PVC            | INV. AT № 713.80m                                         | CONNECTED              |
| Cash Receipt No's:         |                                                       |                        | WATER  |                                                 | SANITARY       | 5                                                         | STORM                  |
| CURB FROM PROPERTY LINE 5m |                                                       |                        |        |                                                 | PAVEMENT '     | WIDTH 10m                                                 |                        |
| HYDRO                      | 75mm D                                                | B2                     |        |                                                 | U/G CONNECTION | ON                                                        |                        |
| TELEPHONE                  | 100mm I                                               | DB2                    |        |                                                 | U/G CONNECTION | ON                                                        |                        |
| GAS                        | 42 PROF                                               | P/P.E.                 |        |                                                 |                |                                                           |                        |
| Information Sheets:        | REF. DWGS. L&M ENGINEERING LTD. JOB. 1273-14-04 DWGS. |                        |        |                                                 |                |                                                           |                        |
| Comments:                  |                                                       | CURB STOP<br>CLEAN OUT |        | WATER SERVICE<br>STORM SERVICE<br>SANITARY SERV | ice =          | ── HYDRO SERVICE  ── CABLE SERVICE  ── TELECOMMUNICASTION | GAS S — E — ELECTRICAL |

THE INFORMATION CONTAINED HEREIN IS FOR INTERNAL USE ONLY.

NOT TO BE RELIED UPON UNLESS CONFIRMED BY THE SITE INSPECTION AND/OR INVESTIGATION

| SANITARY, STORM & WATER SERVICE INVERTS                                                                 | SANITARY | WATER   | STORM   |
|---------------------------------------------------------------------------------------------------------|----------|---------|---------|
| 1. Distance from San. M.H. <u>5231</u> toward San. M.H. <u>5230</u> to lot service connection point is: | 78.10m   | N/A     | N/A     |
| 1a.Distance from Stm. M.H. 3789 toward Stm. M.H. 3788 to lot service connection point is:               | N/A      | N/A     | 76.41m  |
| 2. Main Size at connection point is                                                                     | 525mmØ   | 200mmØ  | 750mmØ  |
| 3. Invert of service at main conn. stub point is                                                        | 710.50m  | 712.98m | 710.25m |
| 4. Invert at service end is                                                                             | 714.24m  | 714.26m | 714.18m |
| 5. Cover at property line in meters                                                                     | 2.56m    | 2.64m   | 2.56m   |
| 6. Survey Date: MAY 2012 Book Ref.:1273-14-04 By: L&M ENGINEERING LTD                                   |          |         |         |
|                                                                                                         |          |         |         |
|                                                                                                         |          |         |         |
|                                                                                                         |          |         |         |
|                                                                                                         |          |         |         |
|                                                                                                         |          |         |         |
|                                                                                                         |          |         |         |
|                                                                                                         |          |         |         |
|                                                                                                         | 1        |         | 1       |
| SANITARY HISTORY:                                                                                       |          |         |         |
| DATE INSTALLED: JULY 2012                                                                               |          |         |         |
| INSTALLED BY: SUNLAND UTILITIES LTD                                                                     |          |         |         |
|                                                                                                         |          |         |         |
|                                                                                                         |          |         |         |
|                                                                                                         |          |         |         |
|                                                                                                         |          |         |         |
|                                                                                                         |          |         |         |
|                                                                                                         |          |         |         |
|                                                                                                         |          |         |         |
|                                                                                                         |          |         |         |
| WATER HISTORY:                                                                                          |          |         |         |
| DATE INSTALLED: JULY 2012                                                                               |          |         |         |
| INSTALLED BY: SUNLAND UTILITIES LTD.                                                                    |          |         |         |
| INSTALLED BT. SUNLAND OTHER ETD.                                                                        |          |         |         |
|                                                                                                         |          |         |         |
|                                                                                                         |          |         |         |
|                                                                                                         |          |         |         |
|                                                                                                         |          |         |         |
|                                                                                                         |          |         |         |
|                                                                                                         |          |         |         |
|                                                                                                         |          |         |         |
|                                                                                                         |          |         |         |
|                                                                                                         |          |         |         |
| STORM HISTORY:                                                                                          |          |         |         |
| DATE INSTALLED: JULY 2012                                                                               |          |         |         |
| INSTALLED BY: SUNLAND UTILITIES LTD.                                                                    |          |         |         |
|                                                                                                         |          |         |         |
|                                                                                                         |          |         |         |
|                                                                                                         |          |         |         |
|                                                                                                         |          |         |         |
|                                                                                                         |          |         |         |
|                                                                                                         |          |         |         |